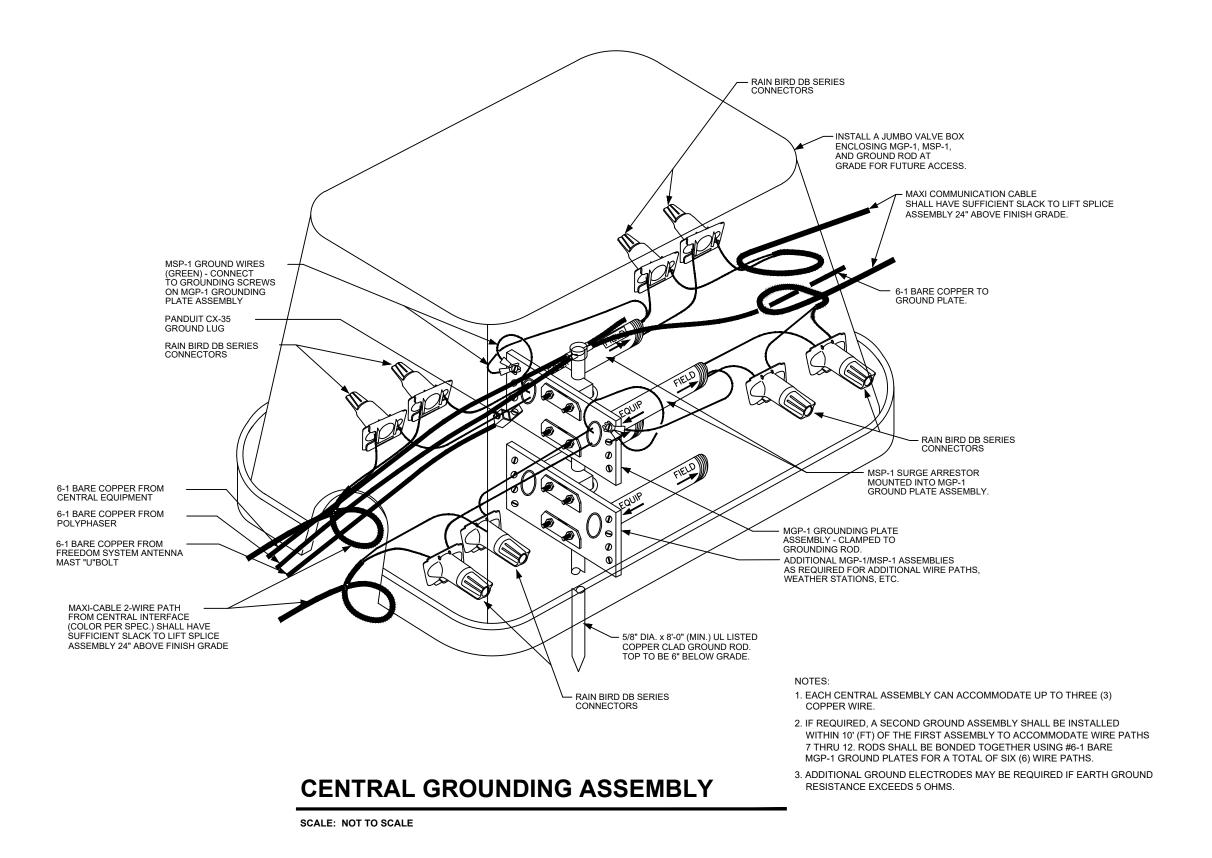

## TORO SPECIFIC DETAILS

RAIN BIRD ELECTRIC VALVE WITH INTEGRATED CONTROL MODULE (ICM) SCALE: NOT TO SCALE

ICM WITH VALVE IN HEAD ROTOR

SCALE: NOT TO SCALE

- 1. THE SHIELD/BOND WIRE SHALL BE A #10 AWG SOLID CORE BARE COPPER WIRE. 2. THE SHIELD/BOND WIRE SHALL BE LAID IN THE TRENCH AS STRAIGHT AS POSSIBLE AND POSITIONED APPROXIMATELY FOUR INCHES (4") ABOVE THE PIPE
- AND TWELVE TO EIGHTEEN INCHES (12" TO 18") BELOW GRADE. 3. ALL BENDS SHALL BE MADE AS A GENTLE SWEEP THEREBY REDUCING IMPEDANCE. THE SHIELD/BOND WIRE SHALL BE CONNECTED TO ALL LSP-1 SURGE PROTECTORS USING A RAIN BIRD DB SERIES SPLICE KIT. CONNECTIONS TO A GROUND ROD SHALL BE MADE WITH A UL LISTED ACORN CLAMP.
- 4. GROUND RODS OR GROUND PLATES SHALL BE INSTALLED PER RAIN BIRD RECOMMENDATIONS OF ONE (1) ROD OR PLATE EVERY 500 FEET OR 15 ICMS (WHICHEVER IS LESS) WITH 10 OHMS OR LESS OF GROUND RESISTANCE.

# **BOND WIRE FOR IC SYSTEM**

SCALE: NOT TO SCALE

SCALE: NOT TO SCALE

PAIGE RE- ENTERABLE CONNECTOR # 270RCX SCALE: NOT TO SCALE

RAIN BIRD INTEGRATED CONTROL MODULE (ICM)

SCALE: NOT TO SCALE

RAIN BIRD SPECIFIC DETAILS