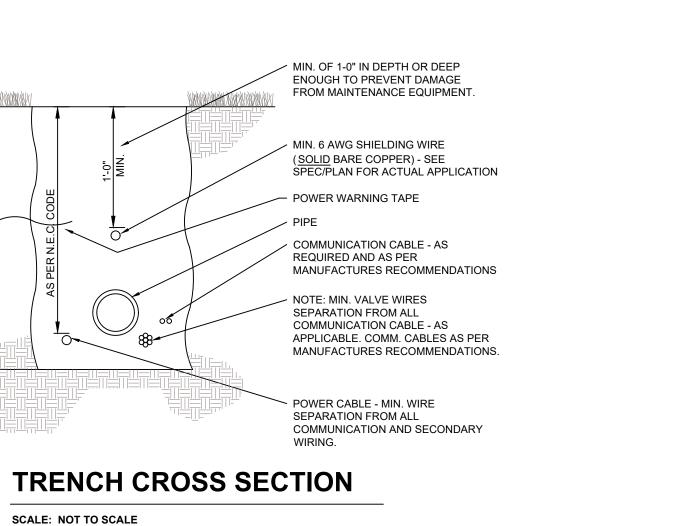

SPECIFICATION NUMBER P7267D FOR 8 AWG AND LARGER.]

WIRES CONNECTING THE REMOTE CONTROL VALVES TO THE IRRIGATION CONTROLLER ARE SINGLE

CONDUCTORS, TYPE PE. ITS CONSTRUCTION INCORPORATES A SOLID COPPER CONDUCTOR AND POLYETHYLENE (PE) INSULATION WITH A MINIMUM THICKNESS OF 0.045 INCHES. THE WIRES

SHALL BE UL LISTED FOR DIRECT BURIAL IN IRRIGATION SYSTEMS AND BE RATED AT A MINIMUM OF 30 VAC. WIRE SIZES AND COLORS ARE DEFINED IN THE IRRIGATION PLANS AND OTHER

NOR ANY OF ITS EMPLOYEES WARRANTS NOR ACCEPTS ANY LIABILITY FOR THE USE OF THIS

INFORMATION. NATIONAL AND LOCAL ELECTRICAL CODES SHOULD ALWAYS BE FOLLOWED. WIRING,

SPECIFICATIONS. [PAIGE ELECTRIC CO., LP SPECIFICATION NUMBER P7079D.]

CONTROL VALVE WIRING (24 VOLT AC, NOMINAL):

SOUGHT FROM FIRMS SPECIALIZING IN THIS FIELD.

DRAIN/FILL VALVE DETAIL

SCALE: NOT TO SCALE

ALL 120 V.A.C AND 24 V.A.C. SHALL BE CARRIED IN SEPARATE PVC CLASS 315 SLEEVES. ALL SLEEVES SHALL BE INSTALLED AS PER LOCAL, STATE AND FEDERAL CODES.

**BRIDGE CROSSING DETAIL** 