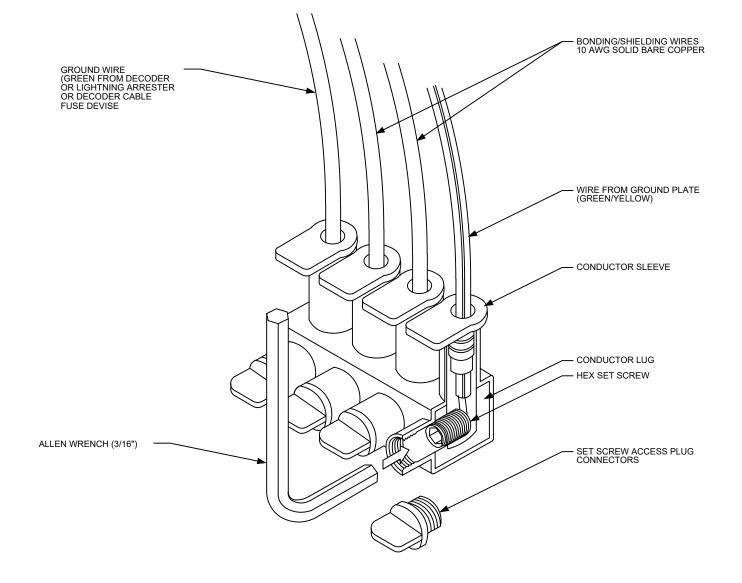

## TORO SPECIFIC DETAILS

RAIN BIRD ELECTRIC VALVE WITH INTEGRATED CONTROL MODULE (ICM) SCALE: NOT TO SCALE

ICM WITH VALVE IN HEAD ROTOR

SCALE: NOT TO SCALE

- 1. THE SHIELD/BOND WIRE SHALL BE A #10 AWG SOLID CORE BARE COPPER WIRE. 2. THE SHIELD/BOND WIRE SHALL BE LAID IN THE TRENCH AS STRAIGHT AS POSSIBLE AND POSITIONED APPROXIMATELY FOUR INCHES (4") ABOVE THE PIPE
- AND TWELVE TO EIGHTEEN INCHES (12" TO 18") BELOW GRADE. 3. ALL BENDS SHALL BE MADE AS A GENTLE SWEEP THEREBY REDUCING IMPEDANCE. THE SHIELD/BOND WIRE SHALL BE CONNECTED TO ALL LSP-1 SURGE PROTECTORS USING A RAIN BIRD DB SERIES SPLICE KIT. CONNECTIONS TO A GROUND ROD SHALL BE MADE WITH A UL LISTED ACORN CLAMP.
- 4. GROUND RODS OR GROUND PLATES SHALL BE INSTALLED PER RAIN BIRD RECOMMENDATIONS OF ONE (1) ROD OR PLATE EVERY 500 FEET OR 15 ICMS (WHICHEVER IS LESS) WITH 10 OHMS OR LESS OF GROUND RESISTANCE.

# **BOND WIRE FOR IC SYSTEM**

SCALE: NOT TO SCALE

SCALE: NOT TO SCALE

PAIGE RE- ENTERABLE CONNECTOR # 270RCX SCALE: NOT TO SCALE

RAIN BIRD INTEGRATED CONTROL MODULE (ICM)

SCALE: NOT TO SCALE

RAIN BIRD SPECIFIC DETAILS