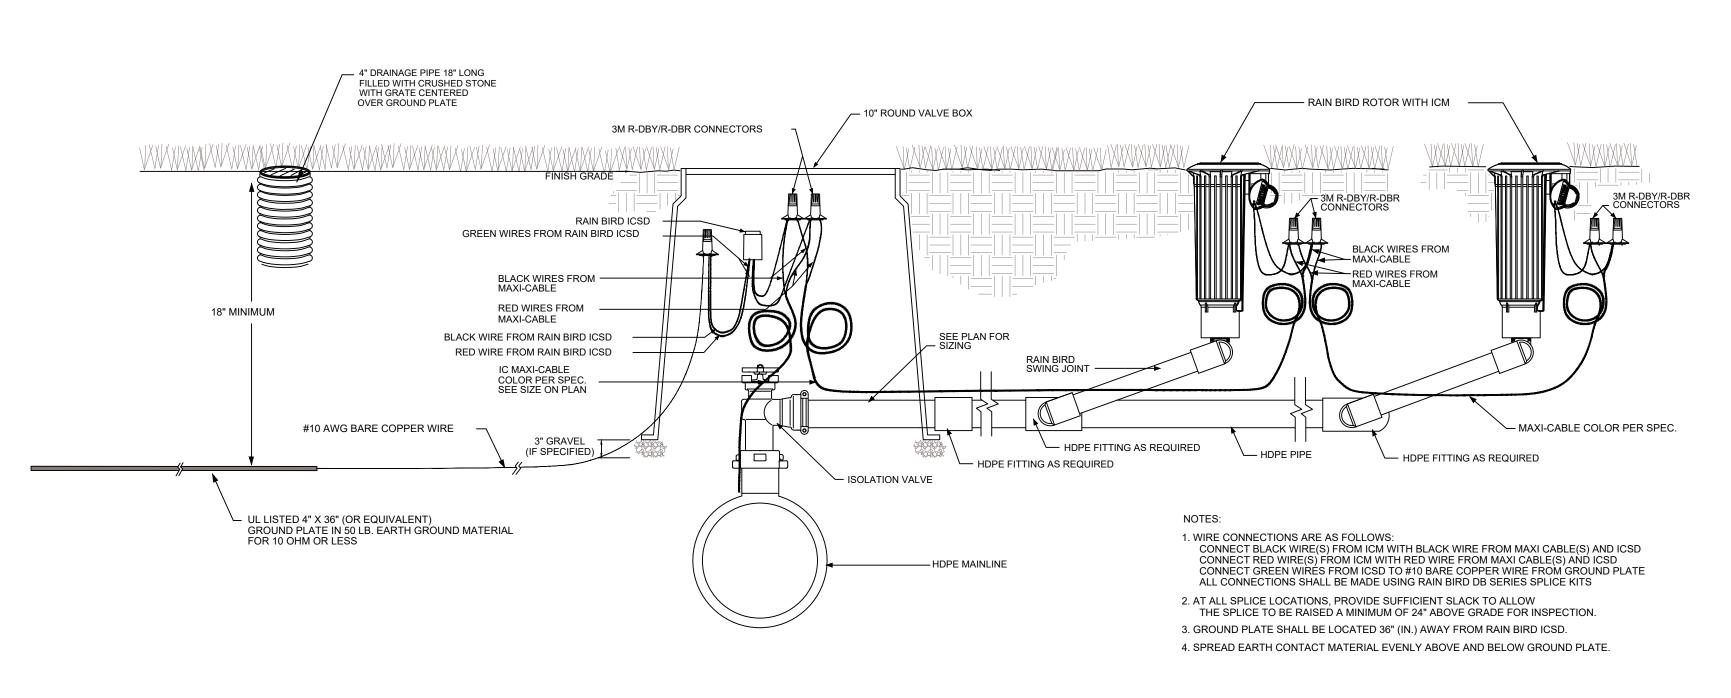

## TORO SPECIFIC DETAILS

RAIN BIRD ELECTRIC VALVE WITH INTEGRATED CONTROL MODULE (ICM) SCALE: NOT TO SCALE

ICM WITH VALVE IN HEAD ROTOR

SCALE: NOT TO SCALE

- 1. THE SHIELD/BOND WIRE SHALL BE A #10 AWG SOLID CORE BARE COPPER WIRE. 2. THE SHIELD/BOND WIRE SHALL BE LAID IN THE TRENCH AS STRAIGHT AS POSSIBLE AND POSITIONED APPROXIMATELY FOUR INCHES (4") ABOVE THE PIPE
- AND TWELVE TO EIGHTEEN INCHES (12" TO 18") BELOW GRADE. 3. ALL BENDS SHALL BE MADE AS A GENTLE SWEEP THEREBY REDUCING IMPEDANCE. THE SHIELD/BOND WIRE SHALL BE CONNECTED TO ALL LSP-1 SURGE PROTECTORS USING A RAIN BIRD DB SERIES SPLICE KIT. CONNECTIONS TO A GROUND ROD SHALL BE MADE WITH A UL LISTED ACORN CLAMP.
- 4. GROUND RODS OR GROUND PLATES SHALL BE INSTALLED PER RAIN BIRD RECOMMENDATIONS OF ONE (1) ROD OR PLATE EVERY 500 FEET OR 15 ICMS (WHICHEVER IS LESS) WITH 10 OHMS OR LESS OF GROUND RESISTANCE.

# **BOND WIRE FOR IC SYSTEM**

SCALE: NOT TO SCALE

SCALE: NOT TO SCALE

PAIGE RE- ENTERABLE CONNECTOR # 270RCX SCALE: NOT TO SCALE

RAIN BIRD INTEGRATED CONTROL MODULE (ICM)

SCALE: NOT TO SCALE

RAIN BIRD SPECIFIC DETAILS