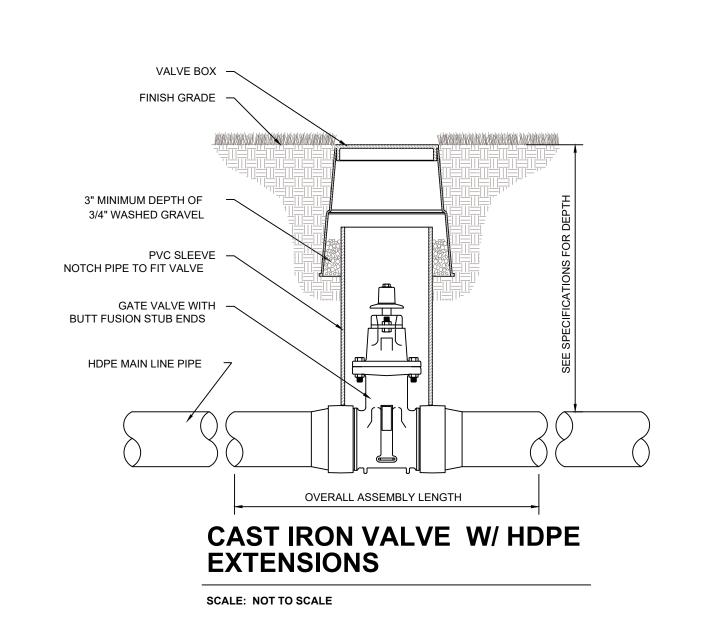

INSTALLATION NOTES: CUT PIPE END SQUARE AND BEVEL AT 15° TO 20° FOR PROPER INSERTING.

DEPTH. APPLY APPROVED PIPE LUBRICANT FROM

MARK). INSERT PIPE INTO TAP'T COUPLING UNTIL

LAY LENGTH AS PER

LATERAL DEPTH AND

MANUFACTURES

INSTRUCTIONS

MARK PIPE TO INDICATE PROPER INSERTION

END TO PIPE INSERTION DEPTH (REFERENCE

MARK REACHES GASKET.

MANUFACTURED SWING

AT FINISHED GRADE

- MANUFACTURED SWING

JOINT (AS SPECIFIED)

APPROVED BACKFILL

SCALE: NOT TO SCALE

NOTE:
FURNISH FITTINGS AND PIPING NOMINALLY SIZED IDENTICAL TO NOMINAL QUICK COUPLING VALVE INLET SIZE. QUICK-COUPLING VALVE WITH STABILIZER SCALE: NOT TO SCALE