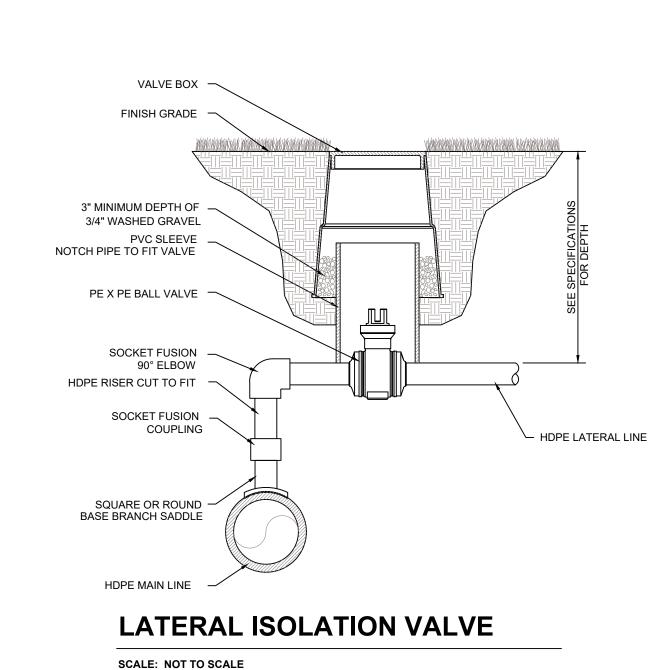

INSTALLATION NOTES: CUT PIPE END SQUARE AND BEVEL AT 15° TO 20° FOR PROPER INSERTING.

DEPTH. APPLY APPROVED PIPE LUBRICANT FROM

MARK). INSERT PIPE INTO TAP'T COUPLING UNTIL

LAY LENGTH AS PER

LATERAL DEPTH AND

MANUFACTURES

INSTRUCTIONS

MARK PIPE TO INDICATE PROPER INSERTION

END TO PIPE INSERTION DEPTH (REFERENCE

MARK REACHES GASKET.

MANUFACTURED SWING

AT FINISHED GRADE

- MANUFACTURED SWING

JOINT (AS SPECIFIED)

APPROVED BACKFILL

SCALE: NOT TO SCALE

NOTE:
FURNISH FITTINGS AND PIPING NOMINALLY SIZED IDENTICAL TO NOMINAL QUICK COUPLING VALVE INLET SIZE. QUICK-COUPLING VALVE WITH STABILIZER SCALE: NOT TO SCALE