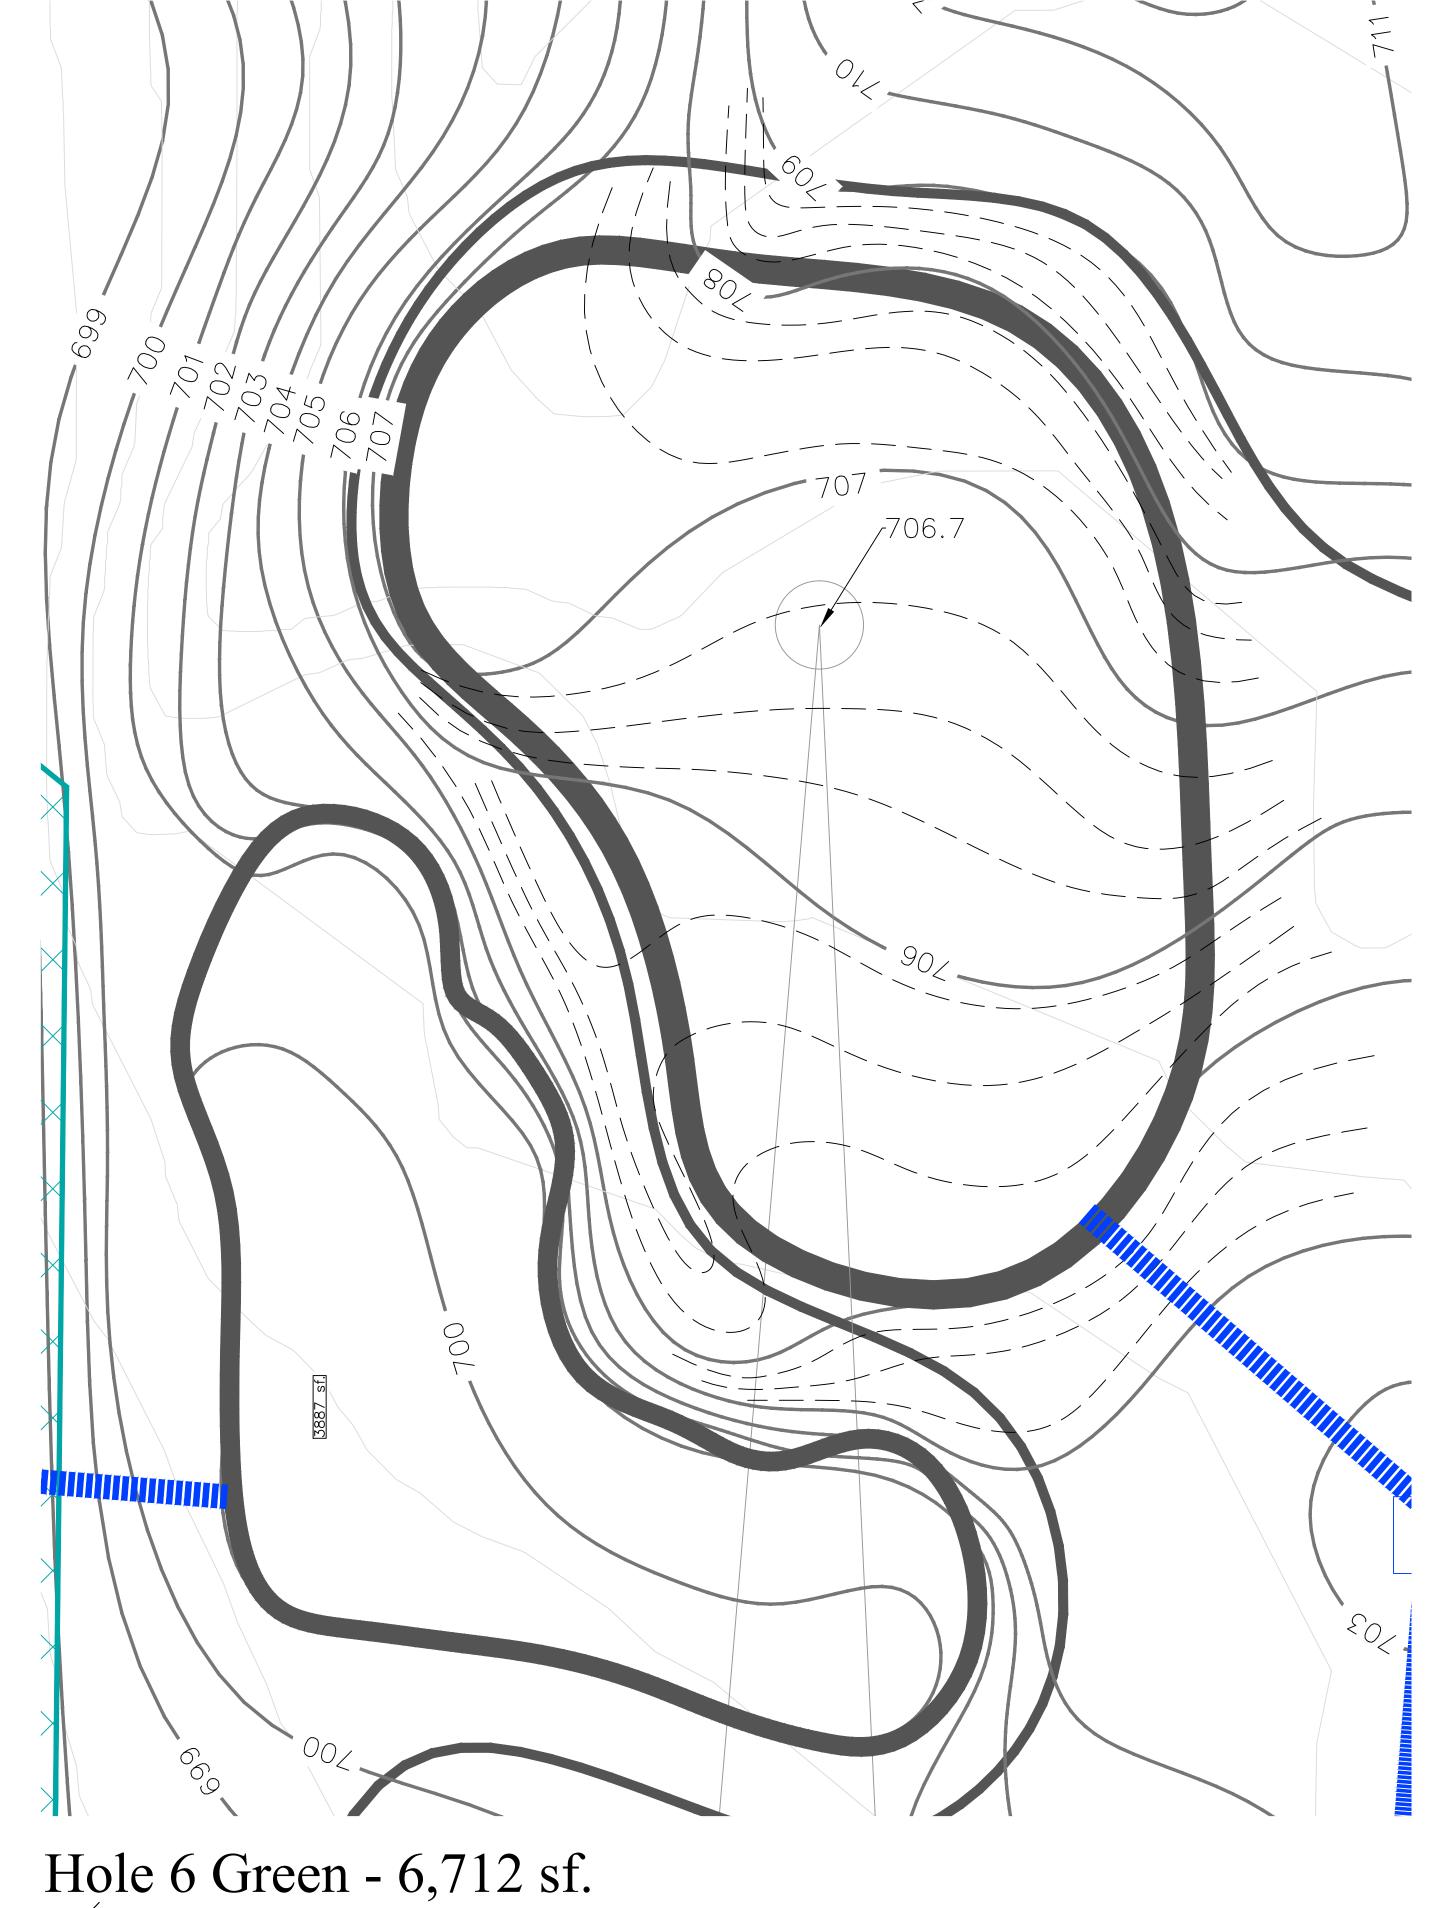

Meadows

1.10.25 9.30.24 9.16.24

1":10'

Maple Meadows Golf Club Forest Preserve District DuPage County

272 S Addison Rd.

Wood Dale, Illinois

60191-2314

Hole 7 Green - 5,220 sf.

NORTH

Prevailing Wind

NORTH

Prevailing Wind

Meadows

1.10.25 9.30.24 9.16.24

1":10'

Maple Meadows Golf Club Forest Preserve District DuPage County