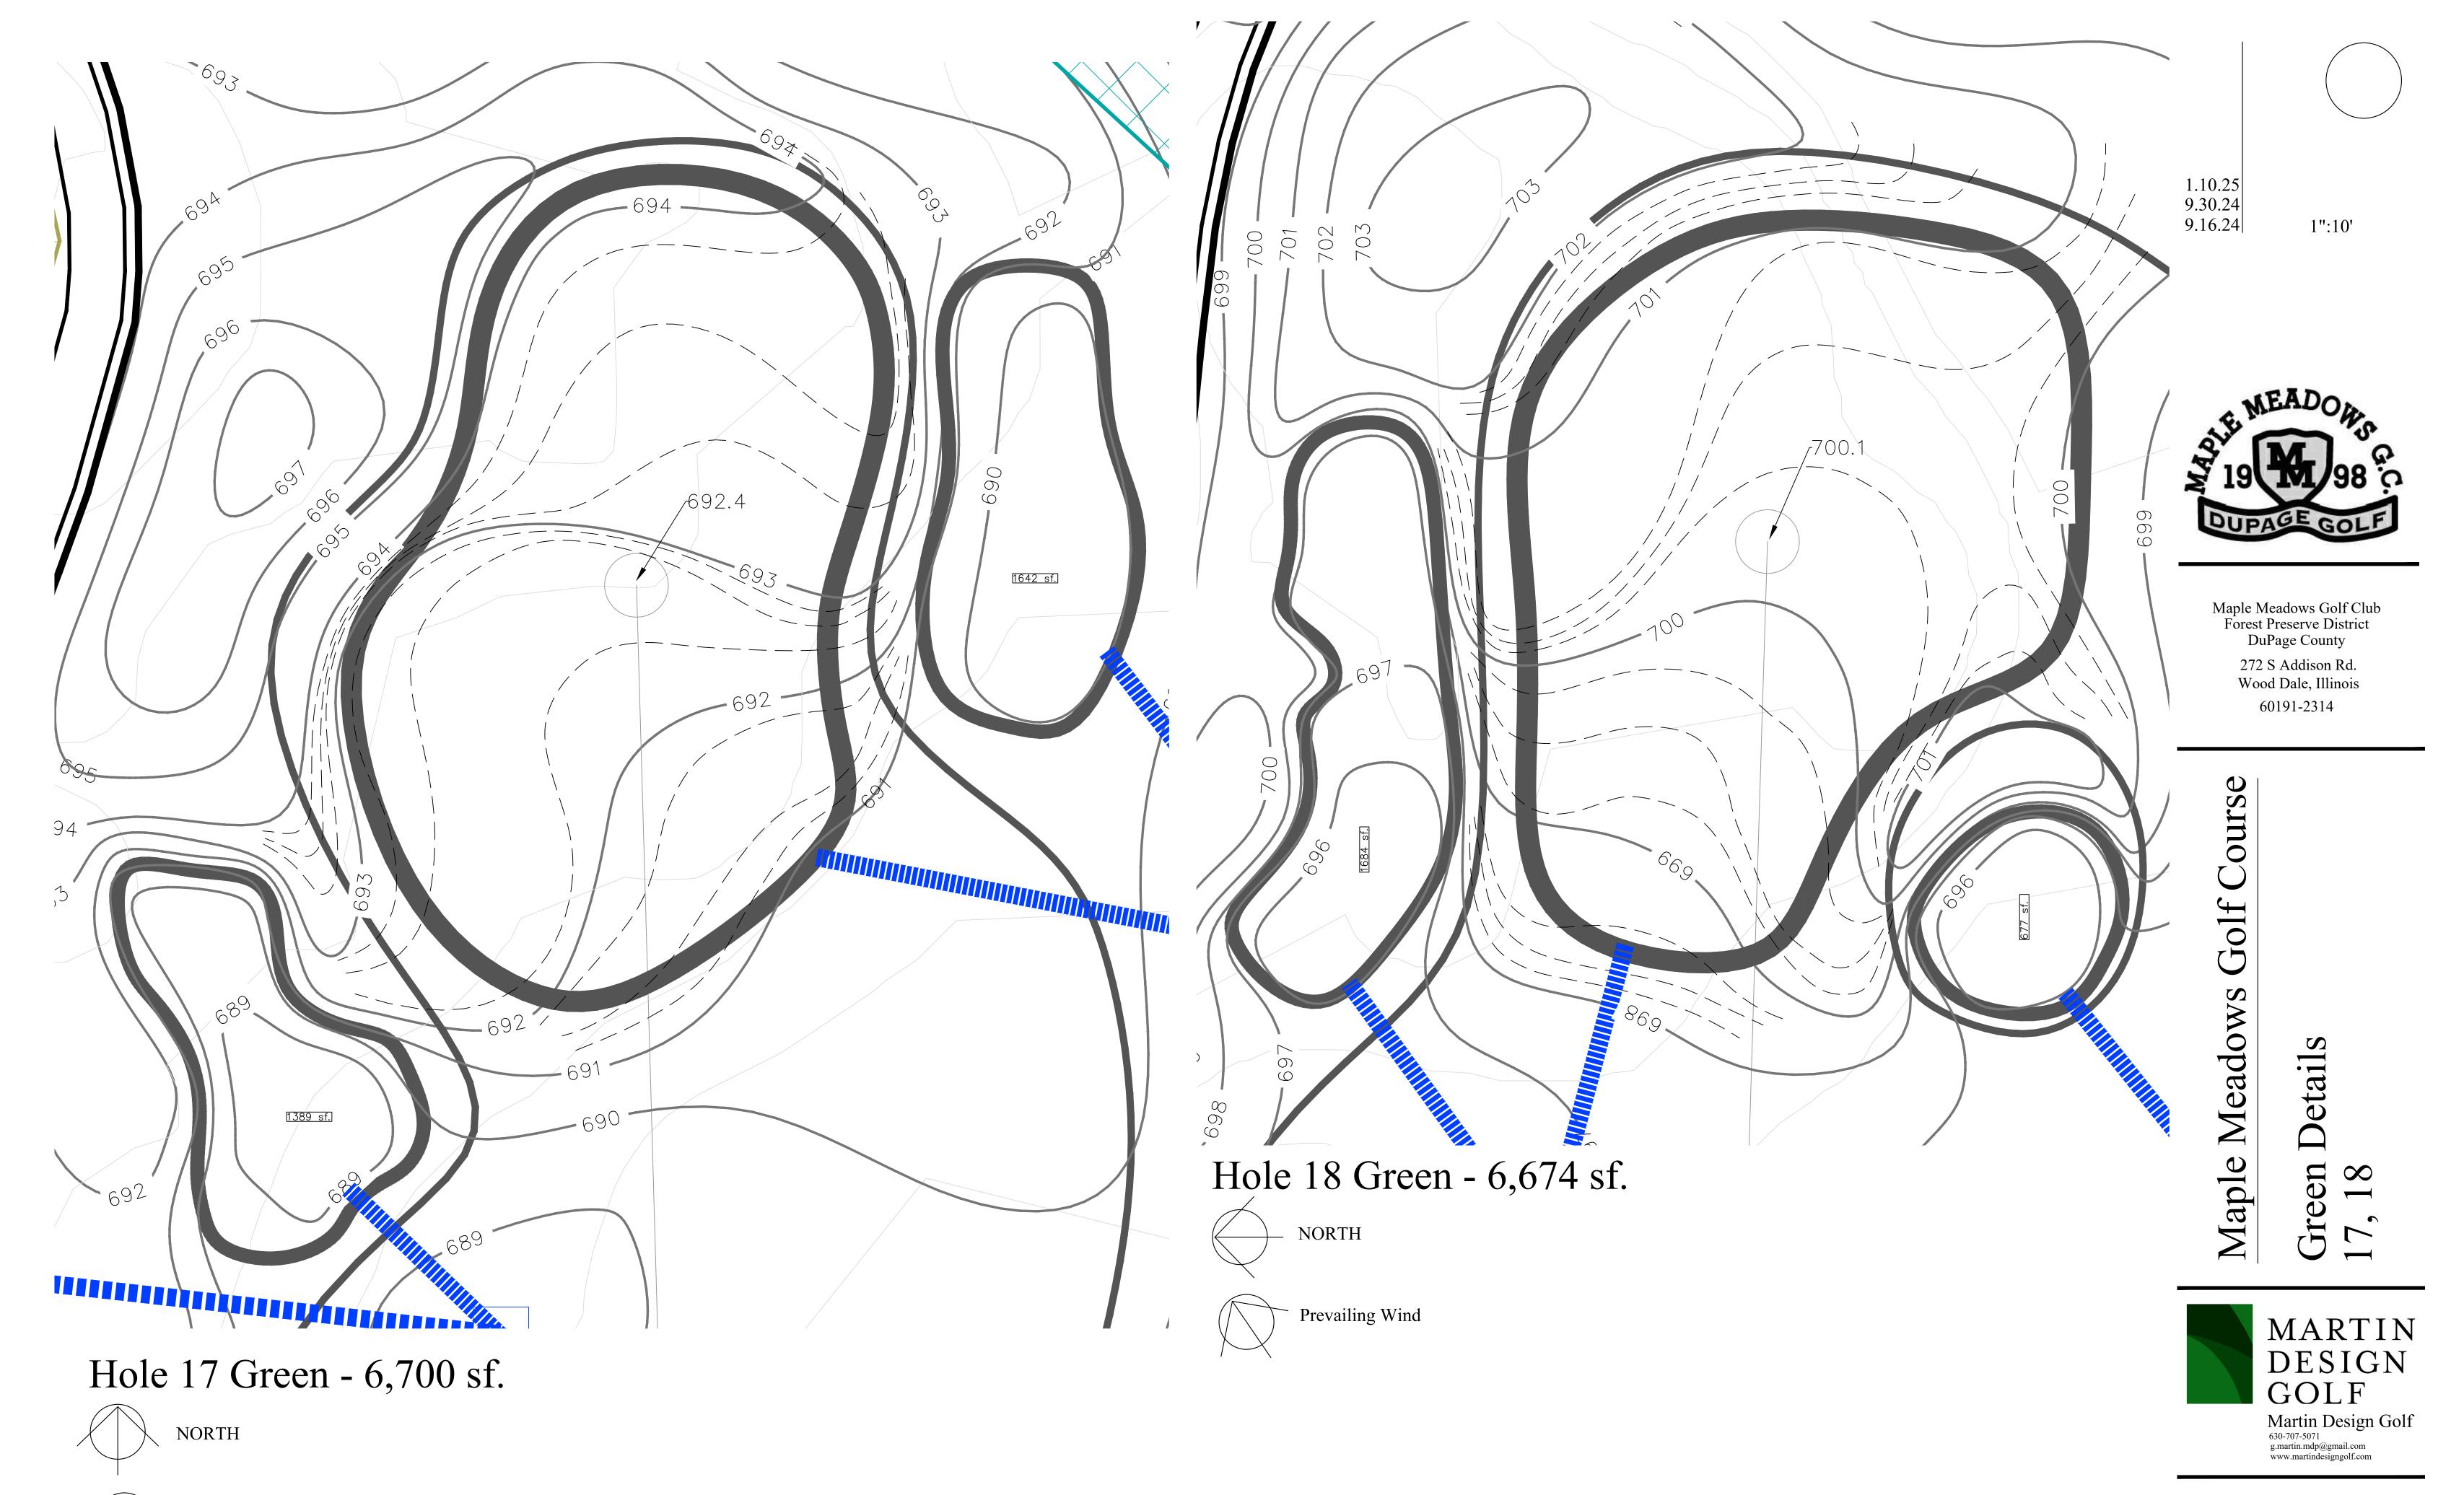

# urse

NORTH

1.10.25

9.30.24

9.16.24

Maple Meadows Golf Club Forest Preserve District DuPage County 272 S Addison Rd. Wood Dale, Illinois

60191-2314