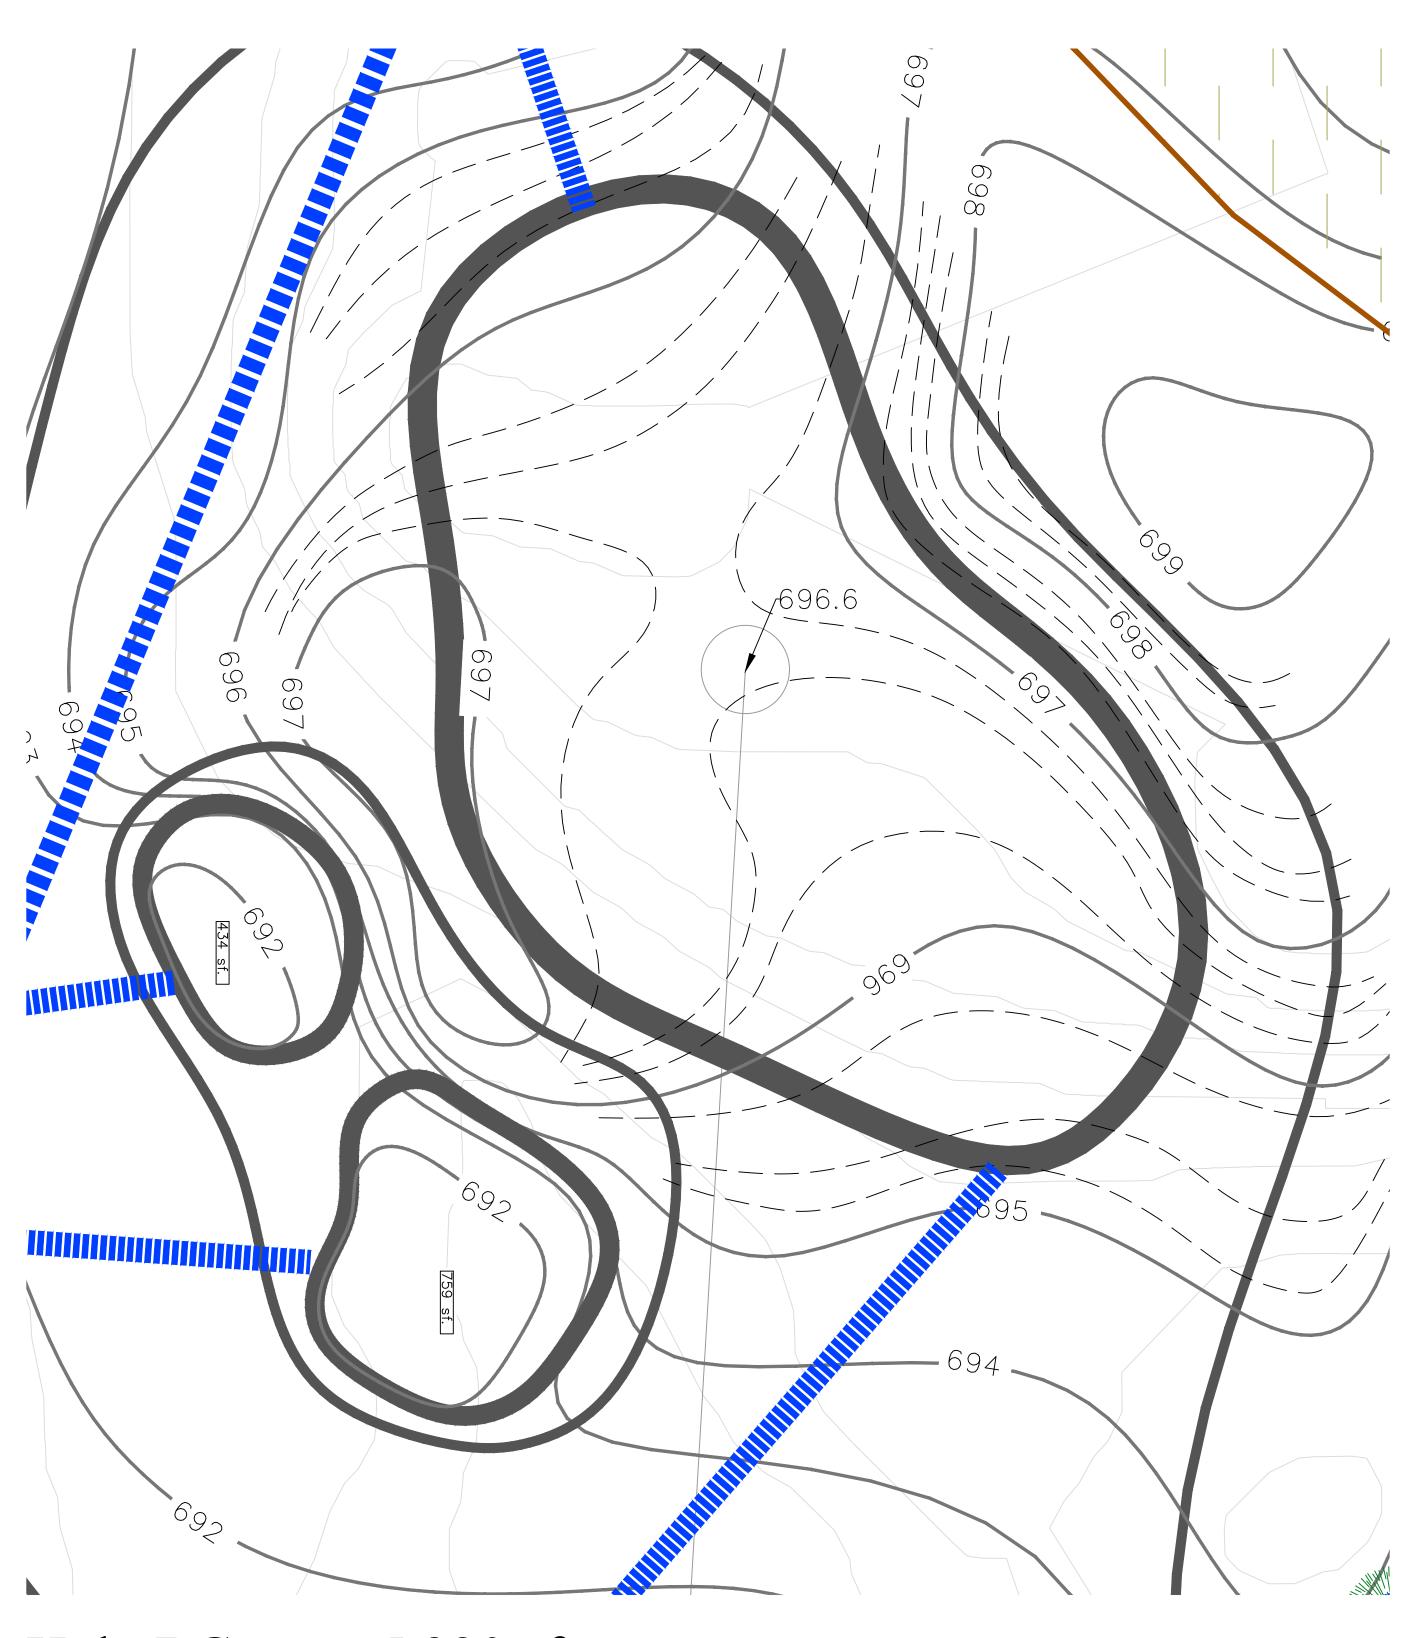

Meadows

1.10.25 9.30.24 9.16.24

1":10'

Maple Meadows Golf Club Forest Preserve District DuPage County

272 S Addison Rd.

Wood Dale, Illinois

60191-2314

Hole 7 Green - 5,220 sf.

NORTH

Prevailing Wind

NORTH

Prevailing Wind

Meadows

1.10.25 9.30.24 9.16.24

1":10'

Maple Meadows Golf Club Forest Preserve District DuPage County