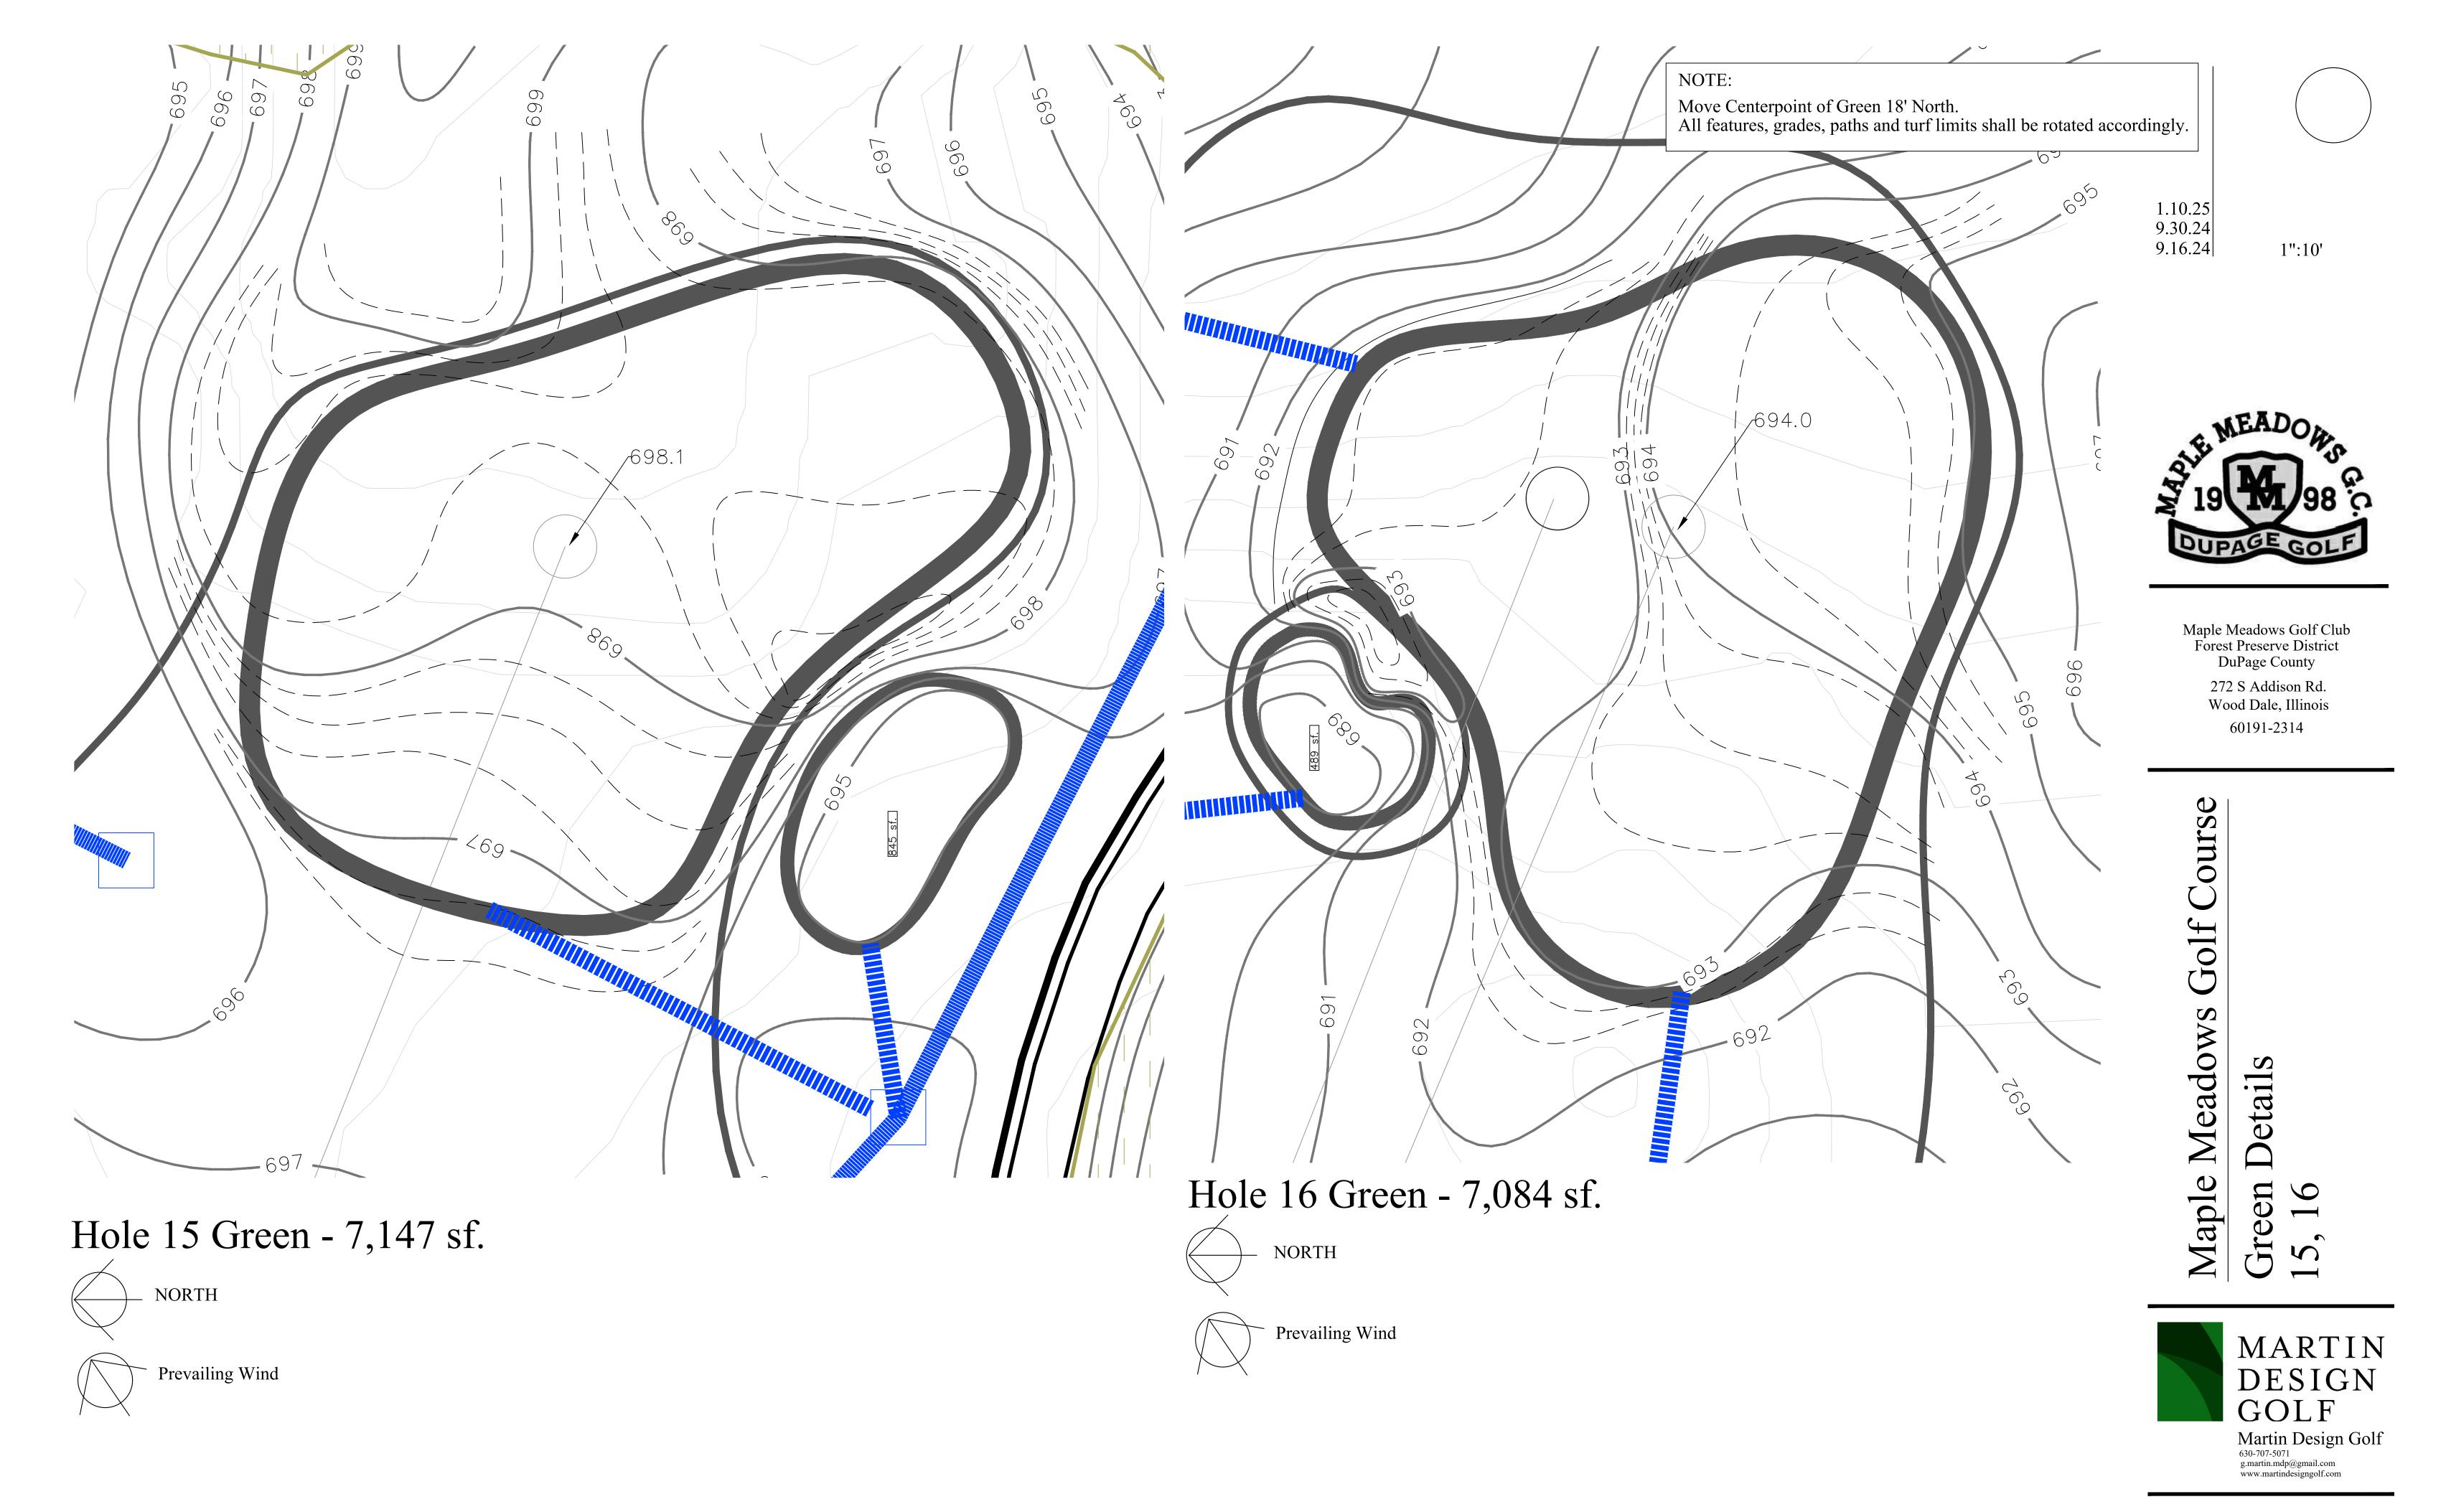

# urse

NORTH

1.10.25

9.30.24

9.16.24

Maple Meadows Golf Club Forest Preserve District DuPage County 272 S Addison Rd. Wood Dale, Illinois

60191-2314