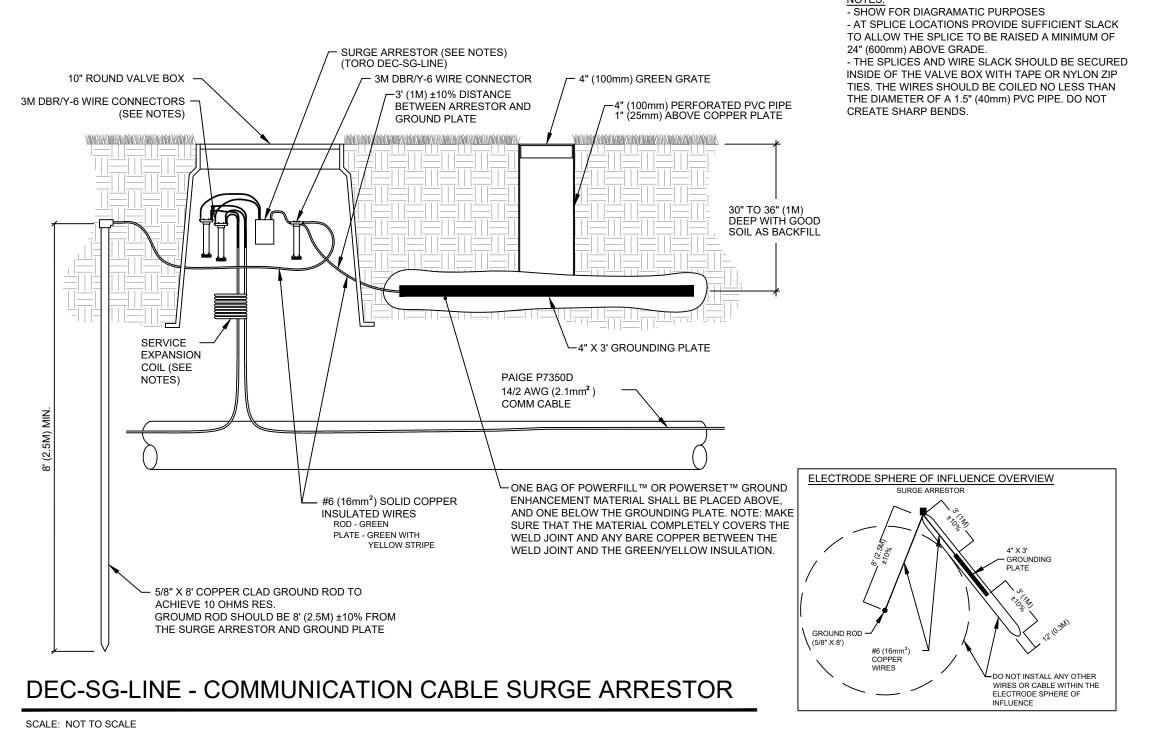

## TORO SPECIFIC DETAILS

RAIN BIRD ELECTRIC VALVE WITH INTEGRATED CONTROL MODULE (ICM) SCALE: NOT TO SCALE

ICM WITH VALVE IN HEAD ROTOR

SCALE: NOT TO SCALE

- 1. THE SHIELD/BOND WIRE SHALL BE A #10 AWG SOLID CORE BARE COPPER WIRE. 2. THE SHIELD/BOND WIRE SHALL BE LAID IN THE TRENCH AS STRAIGHT AS POSSIBLE AND POSITIONED APPROXIMATELY FOUR INCHES (4") ABOVE THE PIPE
- AND TWELVE TO EIGHTEEN INCHES (12" TO 18") BELOW GRADE. 3. ALL BENDS SHALL BE MADE AS A GENTLE SWEEP THEREBY REDUCING IMPEDANCE. THE SHIELD/BOND WIRE SHALL BE CONNECTED TO ALL LSP-1 SURGE PROTECTORS USING A RAIN BIRD DB SERIES SPLICE KIT. CONNECTIONS TO A GROUND ROD SHALL BE MADE WITH A UL LISTED ACORN CLAMP.
- 4. GROUND RODS OR GROUND PLATES SHALL BE INSTALLED PER RAIN BIRD RECOMMENDATIONS OF ONE (1) ROD OR PLATE EVERY 500 FEET OR 15 ICMS (WHICHEVER IS LESS) WITH 10 OHMS OR LESS OF GROUND RESISTANCE.