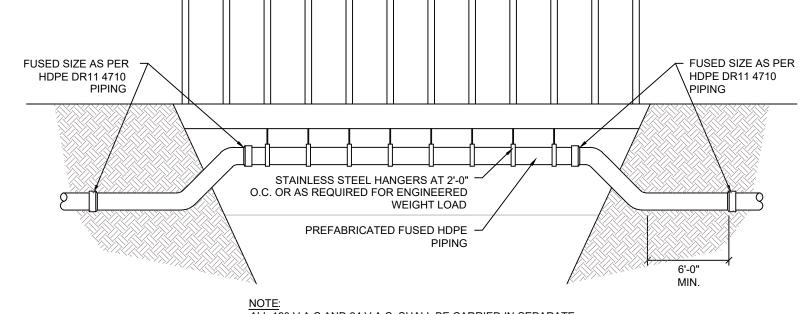

DRAIN/FILL VALVE DETAIL

SCALE: NOT TO SCALE

ALL 120 V.A.C AND 24 V.A.C. SHALL BE CARRIED IN SEPARATE PVC CLASS 315 SLEEVES. ALL SLEEVES SHALL BE INSTALLED AS PER LOCAL, STATE AND FEDERAL CODES.

**BRIDGE CROSSING DETAIL** 