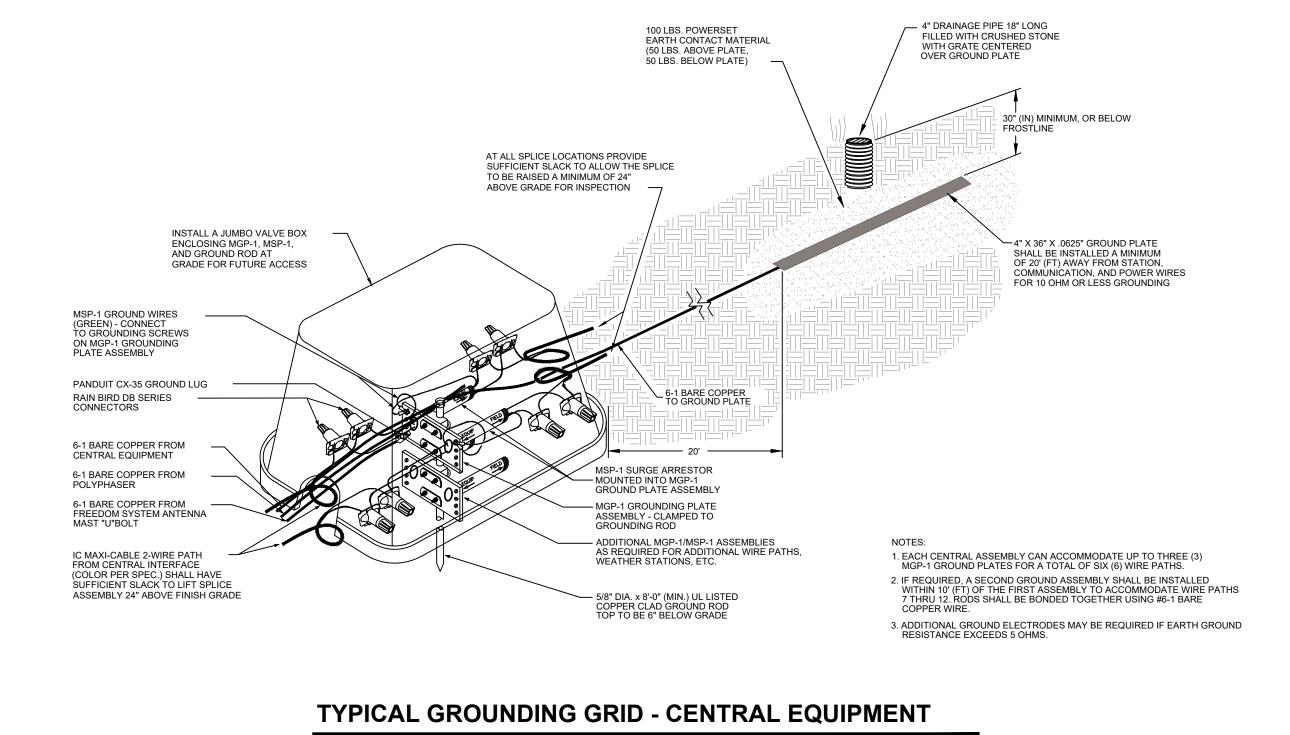

## TORO SPECIFIC DETAILS

RAIN BIRD ELECTRIC VALVE WITH INTEGRATED CONTROL MODULE (ICM) SCALE: NOT TO SCALE

ICM WITH VALVE IN HEAD ROTOR

SCALE: NOT TO SCALE

- 1. THE SHIELD/BOND WIRE SHALL BE A #10 AWG SOLID CORE BARE COPPER WIRE. 2. THE SHIELD/BOND WIRE SHALL BE LAID IN THE TRENCH AS STRAIGHT AS POSSIBLE AND POSITIONED APPROXIMATELY FOUR INCHES (4") ABOVE THE PIPE
- AND TWELVE TO EIGHTEEN INCHES (12" TO 18") BELOW GRADE. 3. ALL BENDS SHALL BE MADE AS A GENTLE SWEEP THEREBY REDUCING IMPEDANCE. THE SHIELD/BOND WIRE SHALL BE CONNECTED TO ALL LSP-1 SURGE PROTECTORS USING A RAIN BIRD DB SERIES SPLICE KIT. CONNECTIONS TO A GROUND ROD SHALL BE MADE WITH A UL LISTED ACORN CLAMP.
- 4. GROUND RODS OR GROUND PLATES SHALL BE INSTALLED PER RAIN BIRD RECOMMENDATIONS OF ONE (1) ROD OR PLATE EVERY 500 FEET OR 15 ICMS (WHICHEVER IS LESS) WITH 10 OHMS OR LESS OF GROUND RESISTANCE.

# **BOND WIRE FOR IC SYSTEM**

SCALE: NOT TO SCALE

SCALE: NOT TO SCALE

PAIGE RE- ENTERABLE CONNECTOR # 270RCX SCALE: NOT TO SCALE

RAIN BIRD INTEGRATED CONTROL MODULE (ICM)

SCALE: NOT TO SCALE

RAIN BIRD SPECIFIC DETAILS