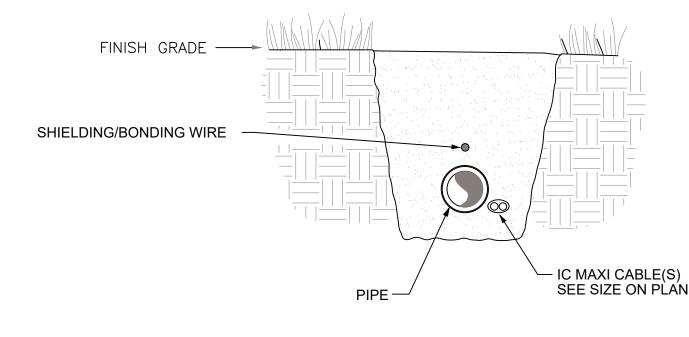

## TORO SPECIFIC DETAILS

RAIN BIRD ELECTRIC VALVE WITH INTEGRATED CONTROL MODULE (ICM) SCALE: NOT TO SCALE

ICM WITH VALVE IN HEAD ROTOR

SCALE: NOT TO SCALE

- 1. THE SHIELD/BOND WIRE SHALL BE A #10 AWG SOLID CORE BARE COPPER WIRE. 2. THE SHIELD/BOND WIRE SHALL BE LAID IN THE TRENCH AS STRAIGHT AS POSSIBLE AND POSITIONED APPROXIMATELY FOUR INCHES (4") ABOVE THE PIPE
- AND TWELVE TO EIGHTEEN INCHES (12" TO 18") BELOW GRADE. 3. ALL BENDS SHALL BE MADE AS A GENTLE SWEEP THEREBY REDUCING IMPEDANCE. THE SHIELD/BOND WIRE SHALL BE CONNECTED TO ALL LSP-1 SURGE PROTECTORS USING A RAIN BIRD DB SERIES SPLICE KIT. CONNECTIONS TO A GROUND ROD SHALL BE MADE WITH A UL LISTED ACORN CLAMP.
- 4. GROUND RODS OR GROUND PLATES SHALL BE INSTALLED PER RAIN BIRD RECOMMENDATIONS OF ONE (1) ROD OR PLATE EVERY 500 FEET OR 15 ICMS (WHICHEVER IS LESS) WITH 10 OHMS OR LESS OF GROUND RESISTANCE.

# **BOND WIRE FOR IC SYSTEM**

SCALE: NOT TO SCALE

SCALE: NOT TO SCALE

PAIGE RE- ENTERABLE CONNECTOR # 270RCX SCALE: NOT TO SCALE

RAIN BIRD INTEGRATED CONTROL MODULE (ICM)

SCALE: NOT TO SCALE

RAIN BIRD SPECIFIC DETAILS