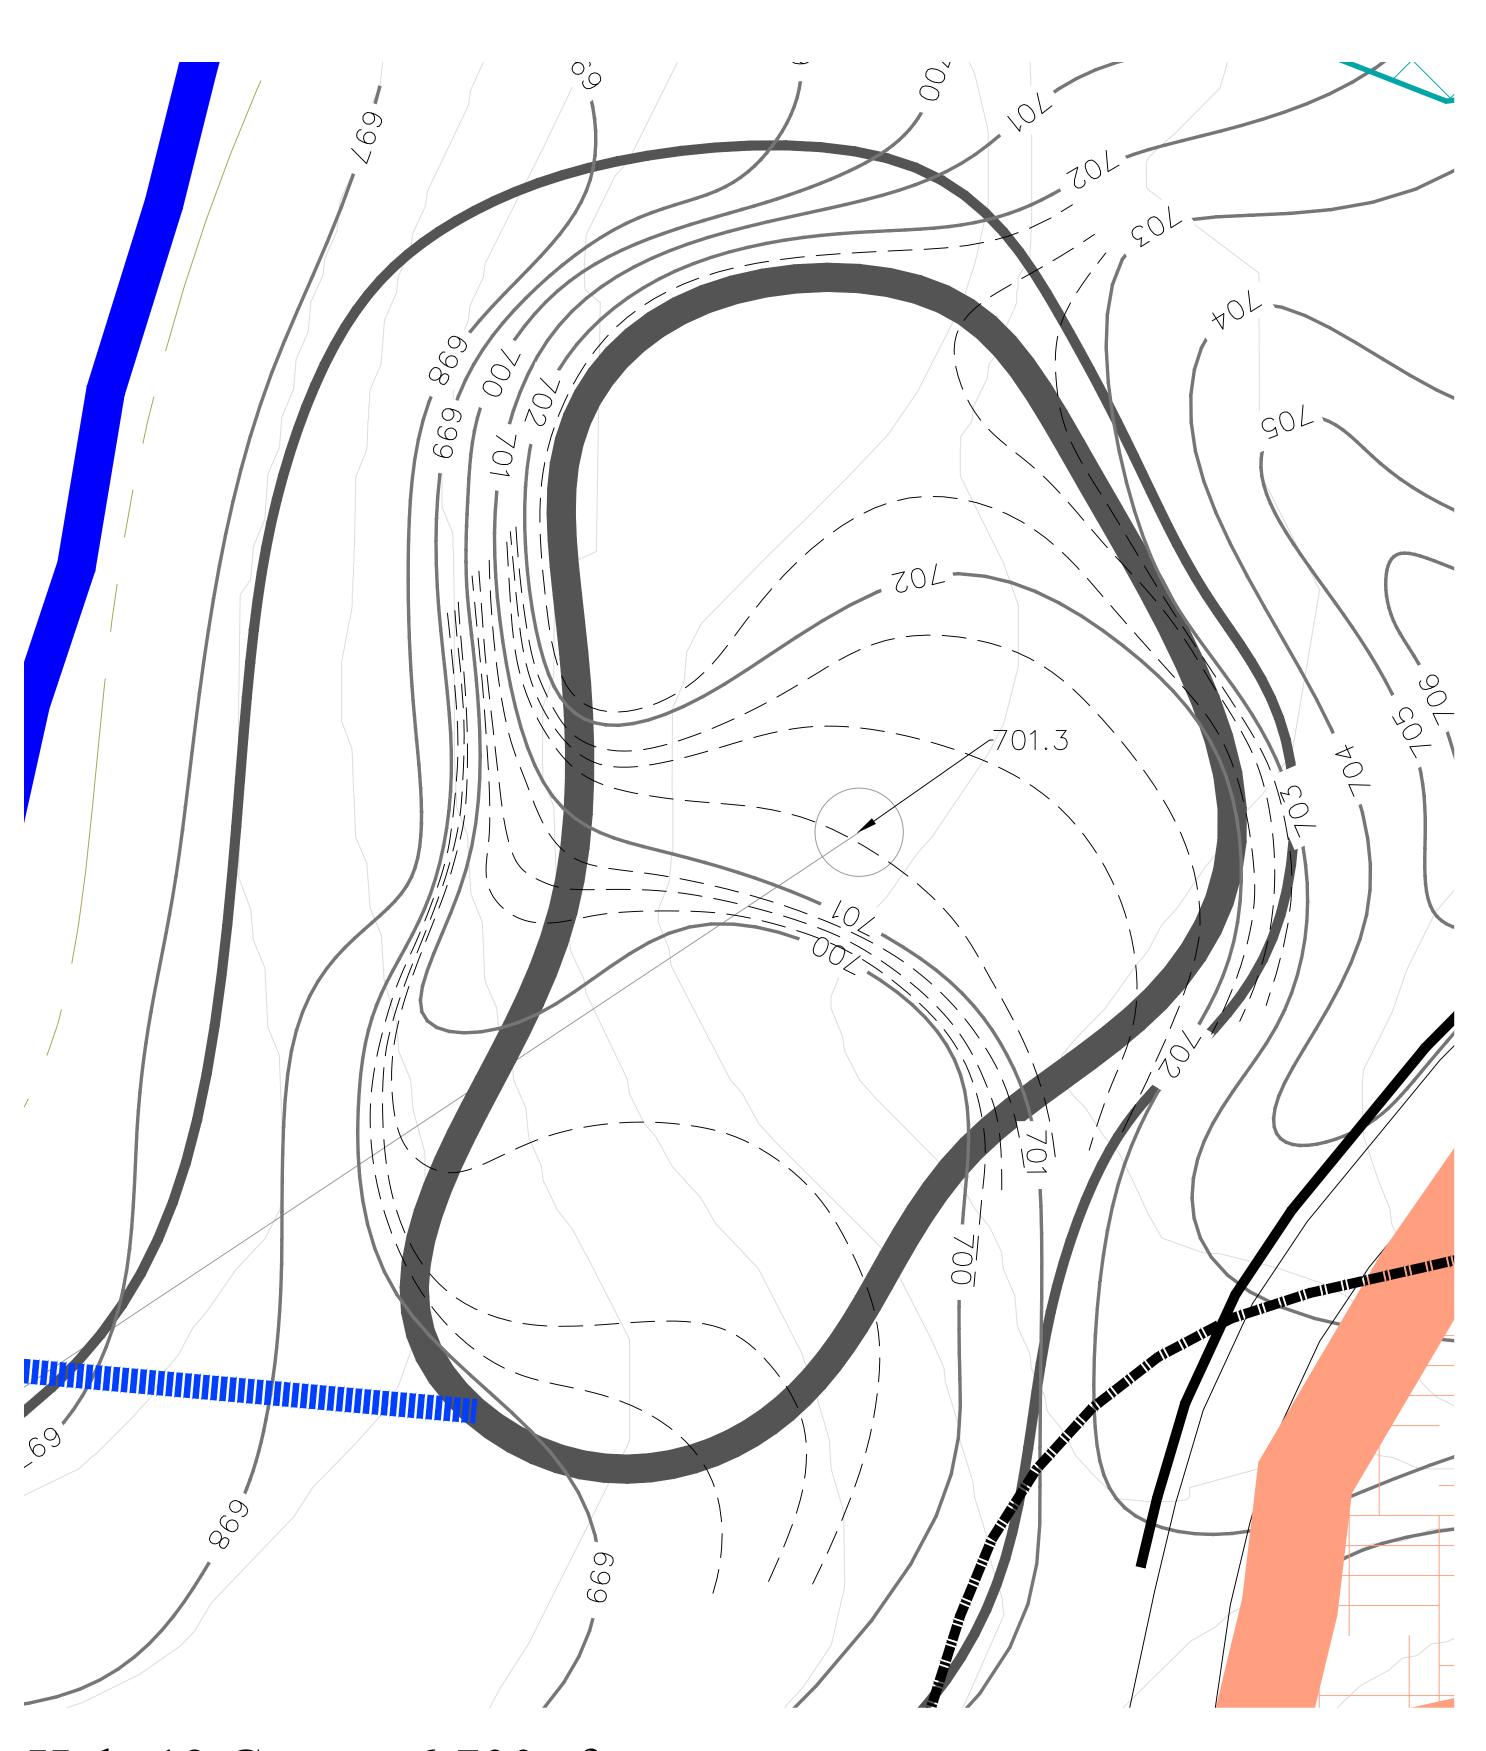

Meadows

1.10.25 9.30.24 9.16.24

1":10'

Maple Meadows Golf Club Forest Preserve District DuPage County

272 S Addison Rd.

Wood Dale, Illinois

60191-2314



Hole 7 Green - 5,220 sf.



NORTH



Prevailing Wind





NORTH



Prevailing Wind



Meadows

1.10.25 9.30.24 9.16.24

1":10'

Maple Meadows Golf Club Forest Preserve District DuPage County

272 S Addison Rd.

Wood Dale, Illinois

60191-2314

Martin Design Golf
630-707-5071
g.martin.mdp@gmail.com
www.martindesigngolf.com











1":10'

60191-2314



Hole 13 Green - 6,700 sf.







Hole 14 Green - 5,965 sf.



NORTH



Prevailing Wind





Maple Meadows Golf Club Forest Preserve District DuPage County 272 S Addison Rd. Wood Dale, Illinois 60191-2314

Maple Meadows Golf Cou Green Details







Prevailing Wind





Practice Green 2 [south] - 6,674 sf.







1.10.25 9.30.24 9.16.24 1":20'



Maple Meadows Golf Club Forest Preserve District DuPage County 272 S Addison Rd. Wood Dale, Illinois 60191-2314

Maple Meadows Golf Cours Green Details Practice







9'-0" MIN.

8'-0" MIN.



Maple Meadows Golf Club Forest Preserve District DuPage County 272 S Addison Rd. Wood Dale, Illinois 60191-2314

Cart Paths: 206,048 sf. Path Curbing: 9,199 lf.

# urse







NORTH

1.10.25

9.30.24

9.16.24

Maple Meadows Golf Club Forest Preserve Distri