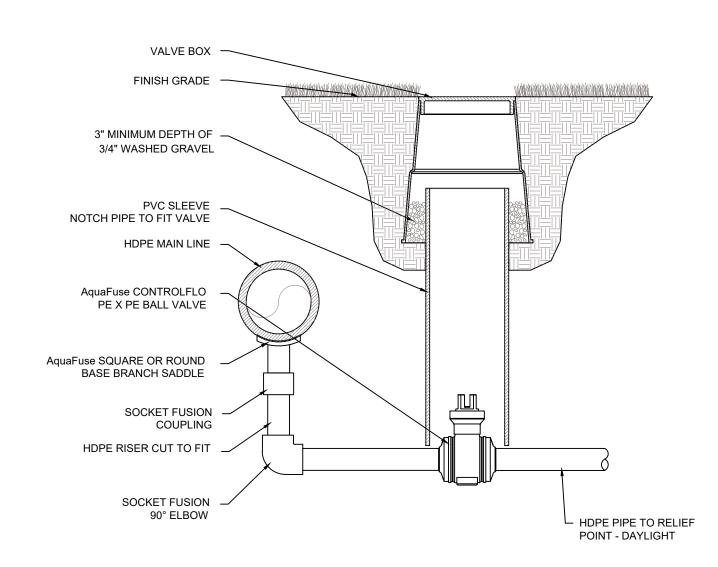

DRAIN/FILL VALVE DETAIL

SCALE: NOT TO SCALE

ALL 120 V.A.C AND 24 V.A.C. SHALL BE CARRIED IN SEPARATE PVC CLASS 315 SLEEVES. ALL SLEEVES SHALL BE INSTALLED AS PER LOCAL, STATE AND FEDERAL CODES.

**BRIDGE CROSSING DETAIL** 