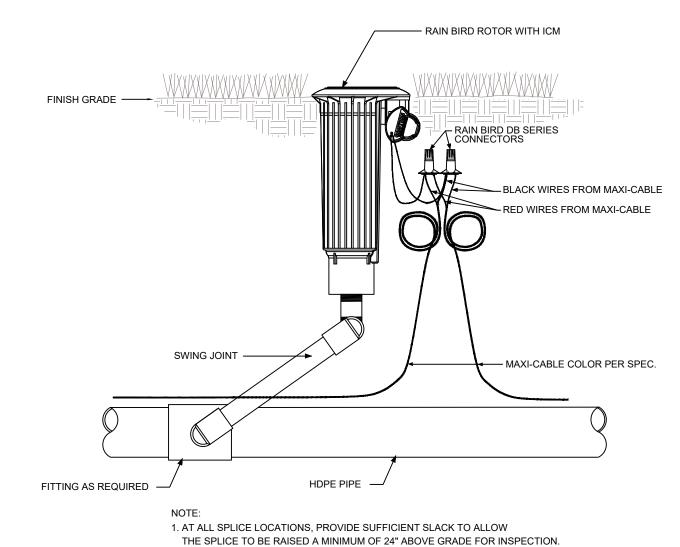

## TORO SPECIFIC DETAILS

RAIN BIRD ELECTRIC VALVE WITH INTEGRATED CONTROL MODULE (ICM) SCALE: NOT TO SCALE

ICM WITH VALVE IN HEAD ROTOR

SCALE: NOT TO SCALE

- 1. THE SHIELD/BOND WIRE SHALL BE A #10 AWG SOLID CORE BARE COPPER WIRE. 2. THE SHIELD/BOND WIRE SHALL BE LAID IN THE TRENCH AS STRAIGHT AS POSSIBLE AND POSITIONED APPROXIMATELY FOUR INCHES (4") ABOVE THE PIPE
- AND TWELVE TO EIGHTEEN INCHES (12" TO 18") BELOW GRADE. 3. ALL BENDS SHALL BE MADE AS A GENTLE SWEEP THEREBY REDUCING IMPEDANCE. THE SHIELD/BOND WIRE SHALL BE CONNECTED TO ALL LSP-1 SURGE PROTECTORS USING A RAIN BIRD DB SERIES SPLICE KIT. CONNECTIONS TO A GROUND ROD SHALL BE MADE WITH A UL LISTED ACORN CLAMP.
- 4. GROUND RODS OR GROUND PLATES SHALL BE INSTALLED PER RAIN BIRD RECOMMENDATIONS OF ONE (1) ROD OR PLATE EVERY 500 FEET OR 15 ICMS (WHICHEVER IS LESS) WITH 10 OHMS OR LESS OF GROUND RESISTANCE.