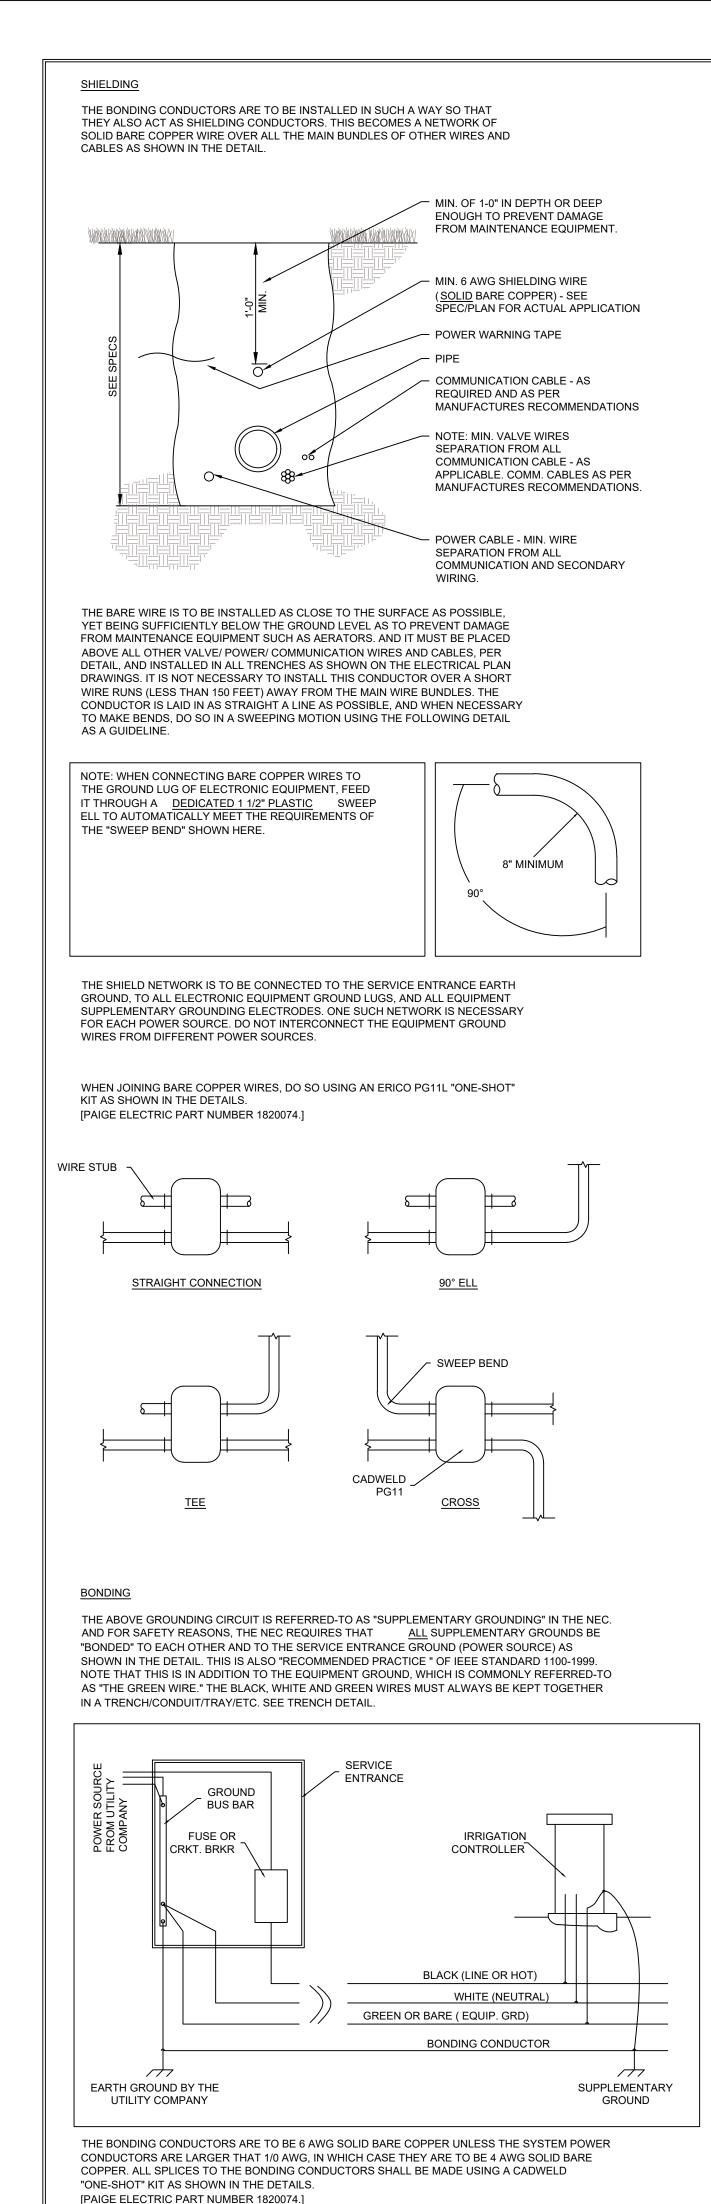

## TORO SPECIFIC DETAILS

RAIN BIRD ELECTRIC VALVE WITH INTEGRATED CONTROL MODULE (ICM) SCALE: NOT TO SCALE

ICM WITH VALVE IN HEAD ROTOR

SCALE: NOT TO SCALE

- 1. THE SHIELD/BOND WIRE SHALL BE A #10 AWG SOLID CORE BARE COPPER WIRE. 2. THE SHIELD/BOND WIRE SHALL BE LAID IN THE TRENCH AS STRAIGHT AS POSSIBLE AND POSITIONED APPROXIMATELY FOUR INCHES (4") ABOVE THE PIPE
- AND TWELVE TO EIGHTEEN INCHES (12" TO 18") BELOW GRADE. 3. ALL BENDS SHALL BE MADE AS A GENTLE SWEEP THEREBY REDUCING IMPEDANCE. THE SHIELD/BOND WIRE SHALL BE CONNECTED TO ALL LSP-1 SURGE PROTECTORS USING A RAIN BIRD DB SERIES SPLICE KIT. CONNECTIONS TO A GROUND ROD SHALL BE MADE WITH A UL LISTED ACORN CLAMP.
- 4. GROUND RODS OR GROUND PLATES SHALL BE INSTALLED PER RAIN BIRD RECOMMENDATIONS OF ONE (1) ROD OR PLATE EVERY 500 FEET OR 15 ICMS (WHICHEVER IS LESS) WITH 10 OHMS OR LESS OF GROUND RESISTANCE.

# **BOND WIRE FOR IC SYSTEM**

SCALE: NOT TO SCALE

SCALE: NOT TO SCALE

PAIGE RE- ENTERABLE CONNECTOR # 270RCX SCALE: NOT TO SCALE

RAIN BIRD INTEGRATED CONTROL MODULE (ICM)

SCALE: NOT TO SCALE

RAIN BIRD SPECIFIC DETAILS