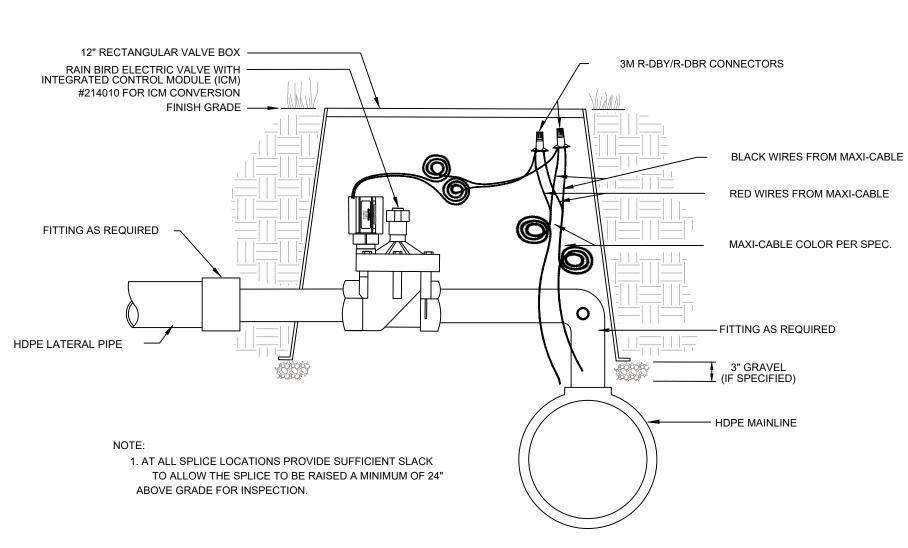

## TORO SPECIFIC DETAILS

RAIN BIRD ELECTRIC VALVE WITH INTEGRATED CONTROL MODULE (ICM) SCALE: NOT TO SCALE

ICM WITH VALVE IN HEAD ROTOR

SCALE: NOT TO SCALE

- 1. THE SHIELD/BOND WIRE SHALL BE A #10 AWG SOLID CORE BARE COPPER WIRE. 2. THE SHIELD/BOND WIRE SHALL BE LAID IN THE TRENCH AS STRAIGHT AS POSSIBLE AND POSITIONED APPROXIMATELY FOUR INCHES (4") ABOVE THE PIPE
- AND TWELVE TO EIGHTEEN INCHES (12" TO 18") BELOW GRADE. 3. ALL BENDS SHALL BE MADE AS A GENTLE SWEEP THEREBY REDUCING IMPEDANCE. THE SHIELD/BOND WIRE SHALL BE CONNECTED TO ALL LSP-1 SURGE PROTECTORS USING A RAIN BIRD DB SERIES SPLICE KIT. CONNECTIONS TO A GROUND ROD SHALL BE MADE WITH A UL LISTED ACORN CLAMP.
- 4. GROUND RODS OR GROUND PLATES SHALL BE INSTALLED PER RAIN BIRD RECOMMENDATIONS OF ONE (1) ROD OR PLATE EVERY 500 FEET OR 15 ICMS (WHICHEVER IS LESS) WITH 10 OHMS OR LESS OF GROUND RESISTANCE.