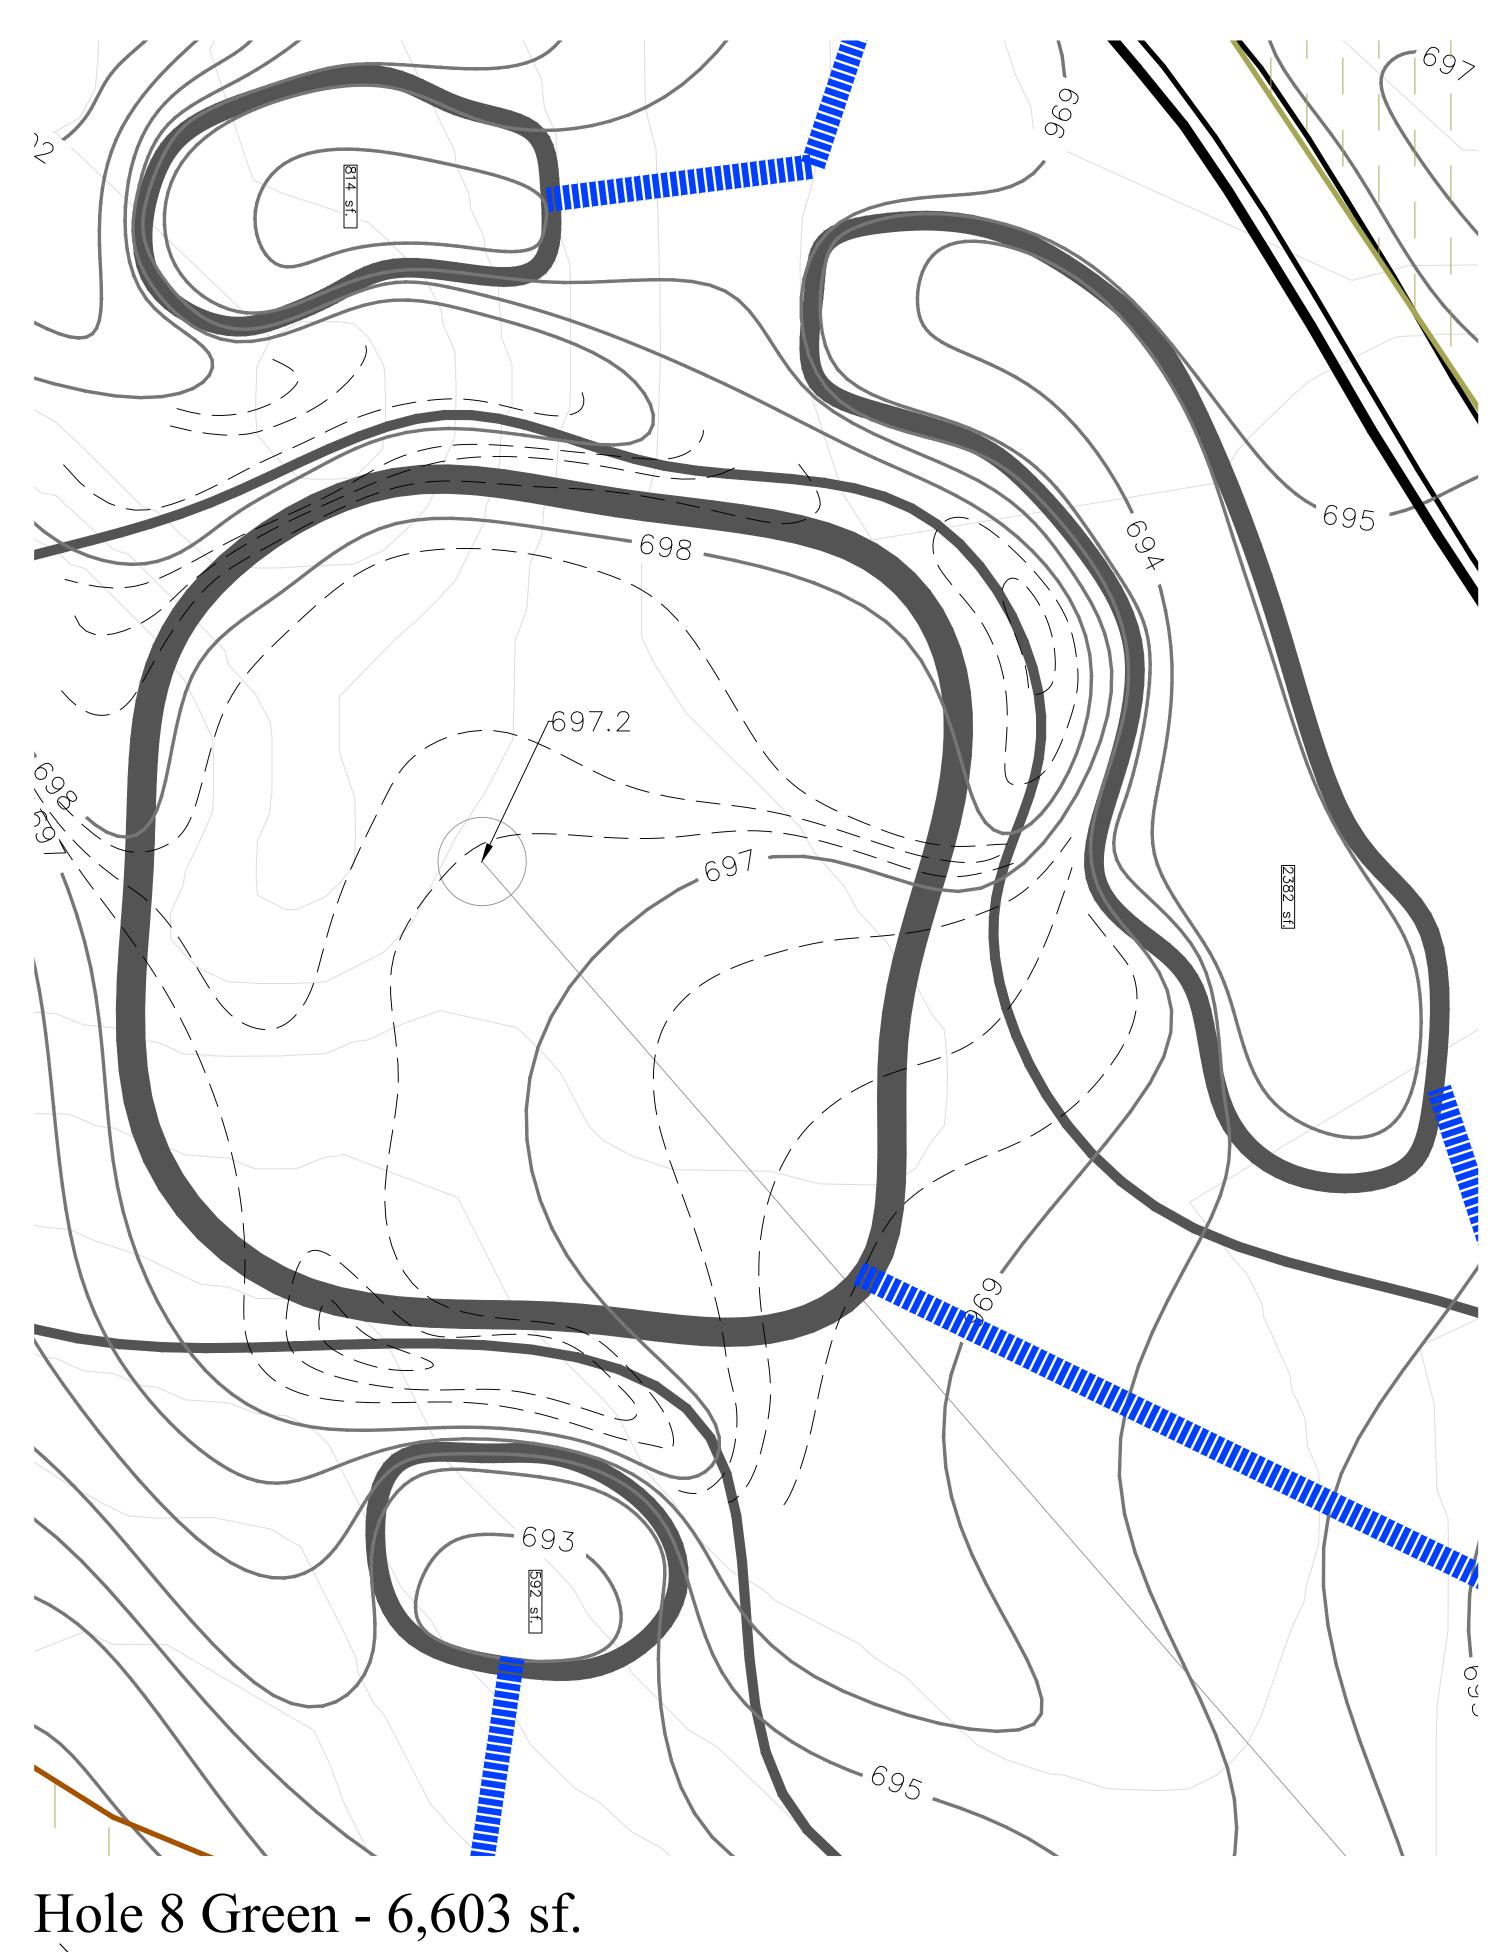

Meadows

1.10.25 9.30.24 9.16.24

1":10'

Maple Meadows Golf Club Forest Preserve District DuPage County

272 S Addison Rd.

Wood Dale, Illinois

60191-2314



Hole 7 Green - 5,220 sf.



NORTH



Prevailing Wind





NORTH



Prevailing Wind



Meadows

1.10.25 9.30.24 9.16.24

1":10'

Maple Meadows Golf Club Forest Preserve District DuPage County

272 S Addison Rd.

Wood Dale, Illinois

60191-2314

Martin Design Golf
630-707-5071
g.martin.mdp@gmail.com
www.martindesigngolf.com











1":10'

60191-2314



Hole 13 Green - 6,700 sf.







Hole 14 Green - 5,965 sf.



NORTH



Prevailing Wind





Maple Meadows Golf Club Forest Preserve District DuPage County 272 S Addison Rd. Wood Dale, Illinois 60191-2314

Maple Meadows Golf Cou Green Details







Prevailing Wind





Practice Green 2 [south] - 6,674 sf.







1.10.25 9.30.24 9.16.24 1":20'



Maple Meadows Golf Club Forest Preserve District DuPage County 272 S Addison Rd. Wood Dale, Illinois 60191-2314

Maple Meadows Golf Cours Green Detai