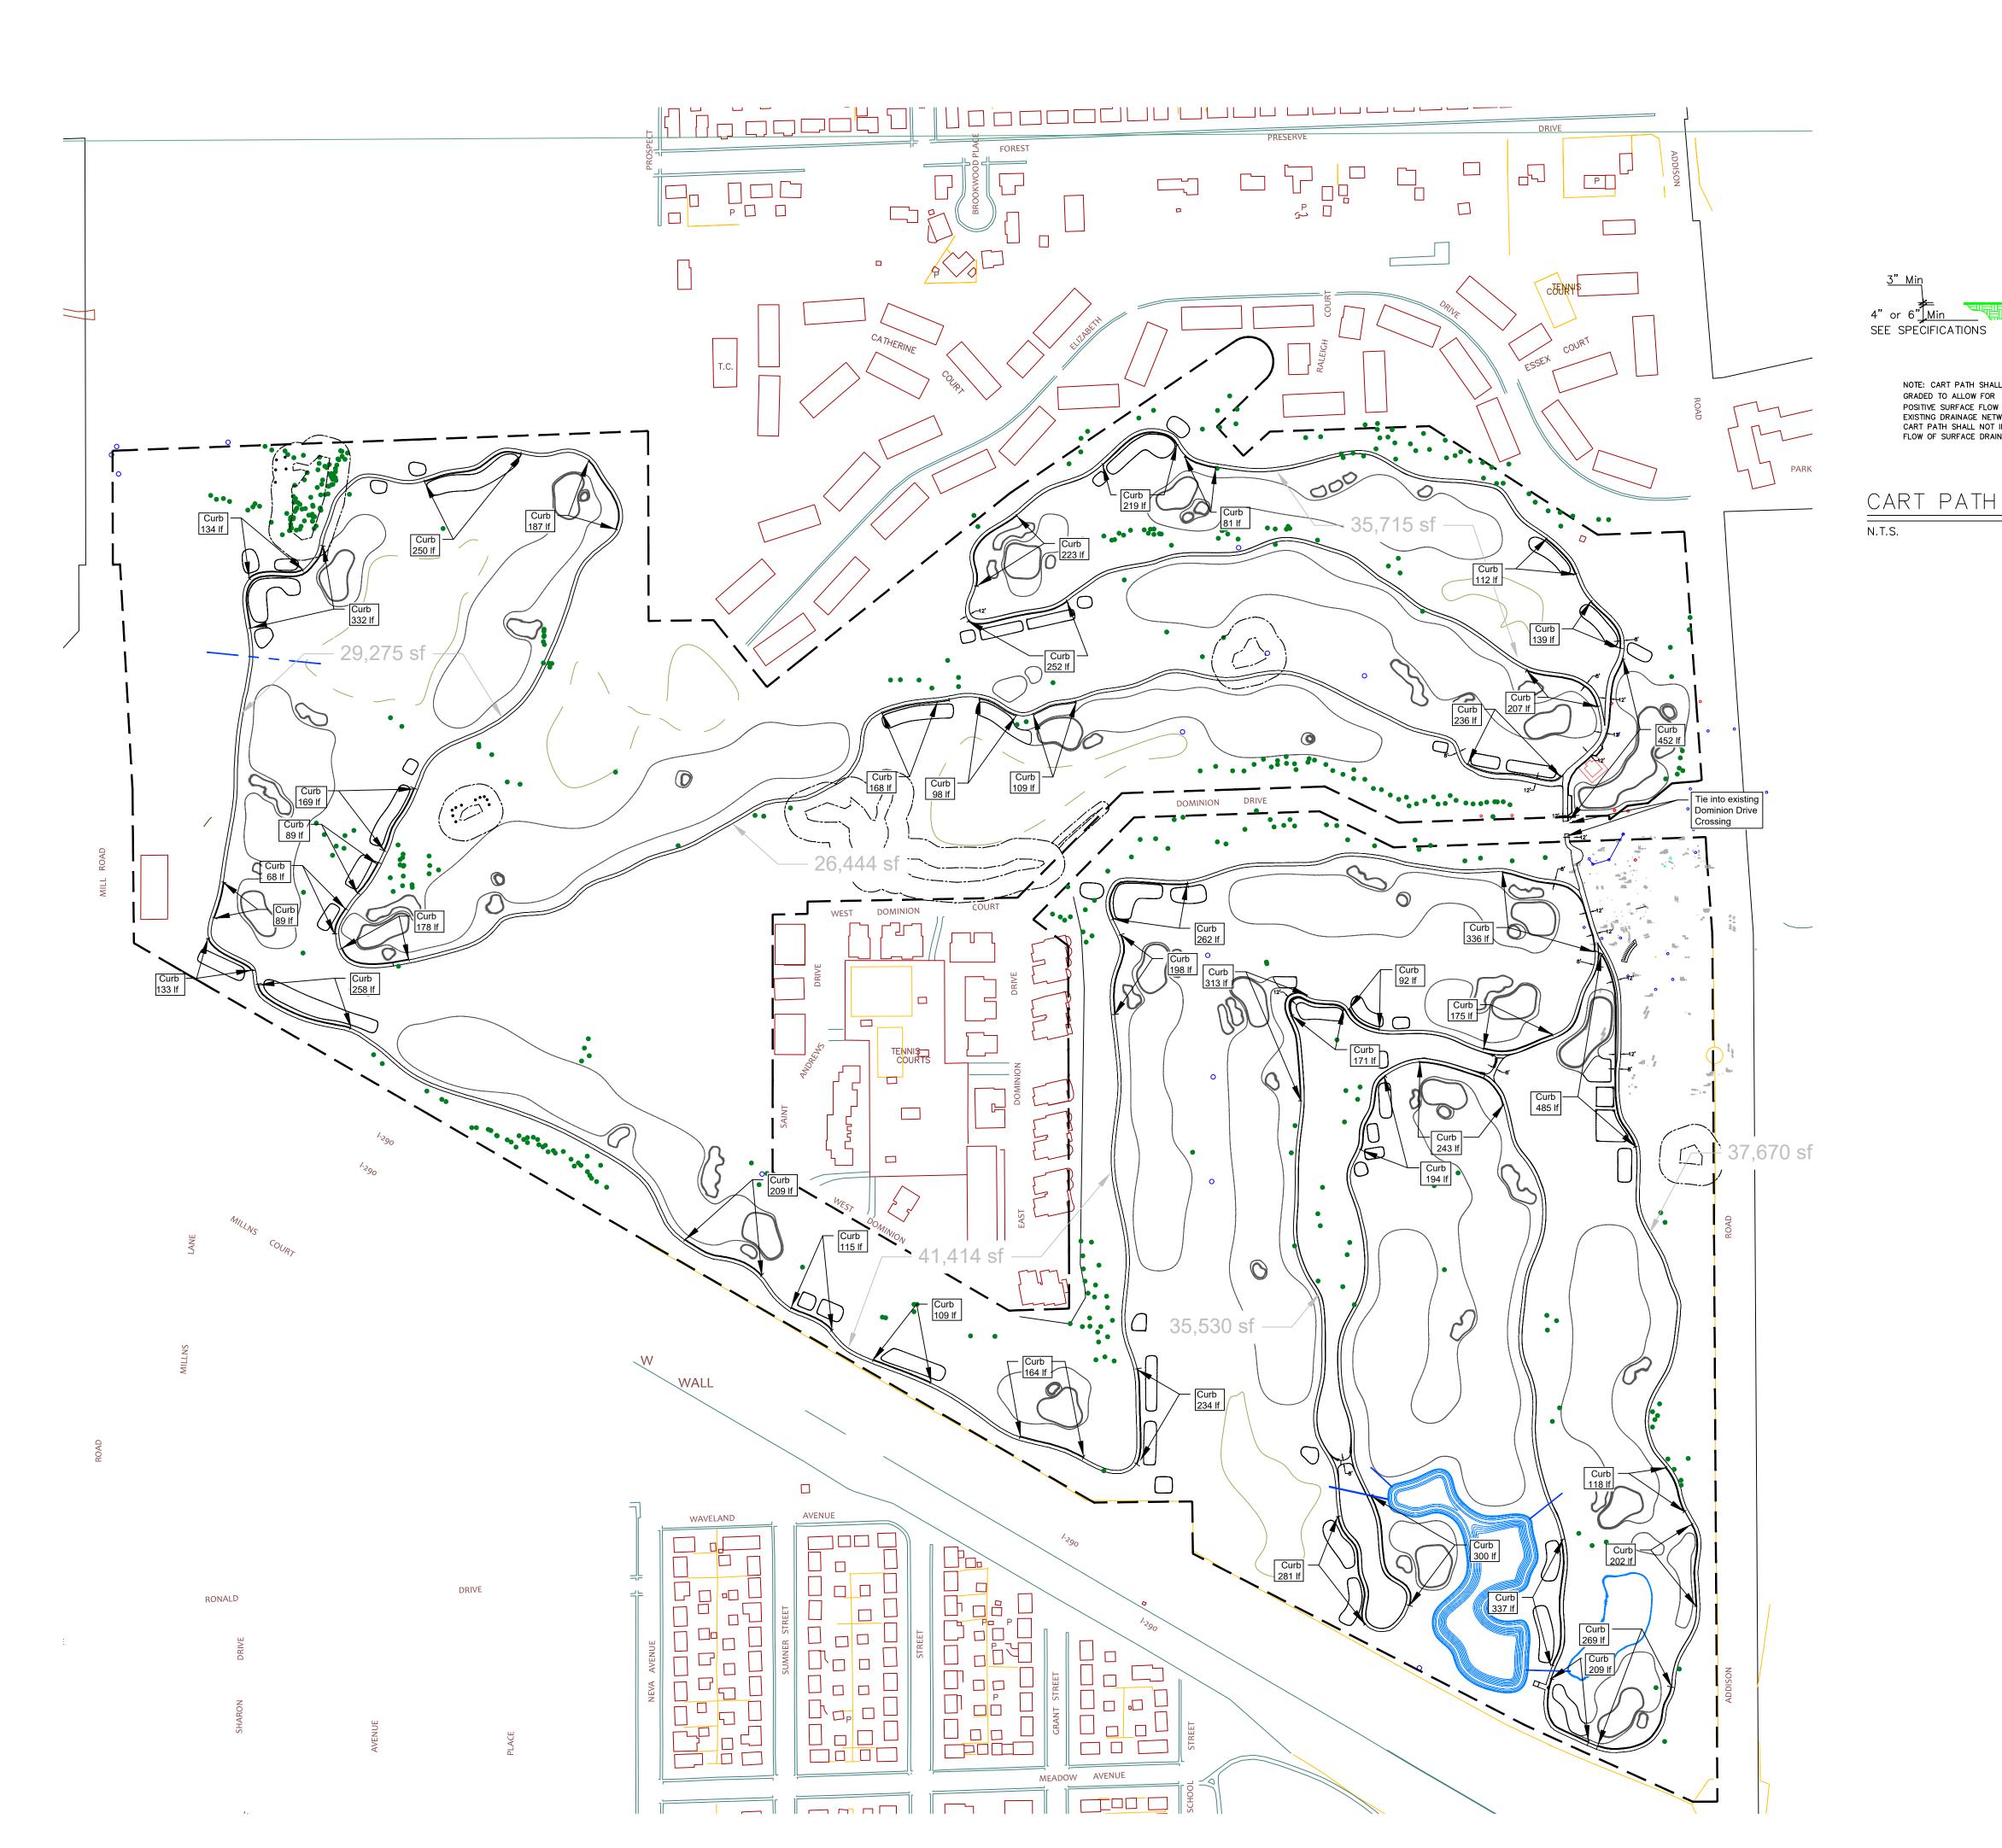

Maple Meadows Golf Club Forest Preserve District DuPage County 272 S Addison Rd. Wood Dale, Illinois 60191-2314

Cart Paths: 206,048 sf. Path Curbing: 9,199 lf.