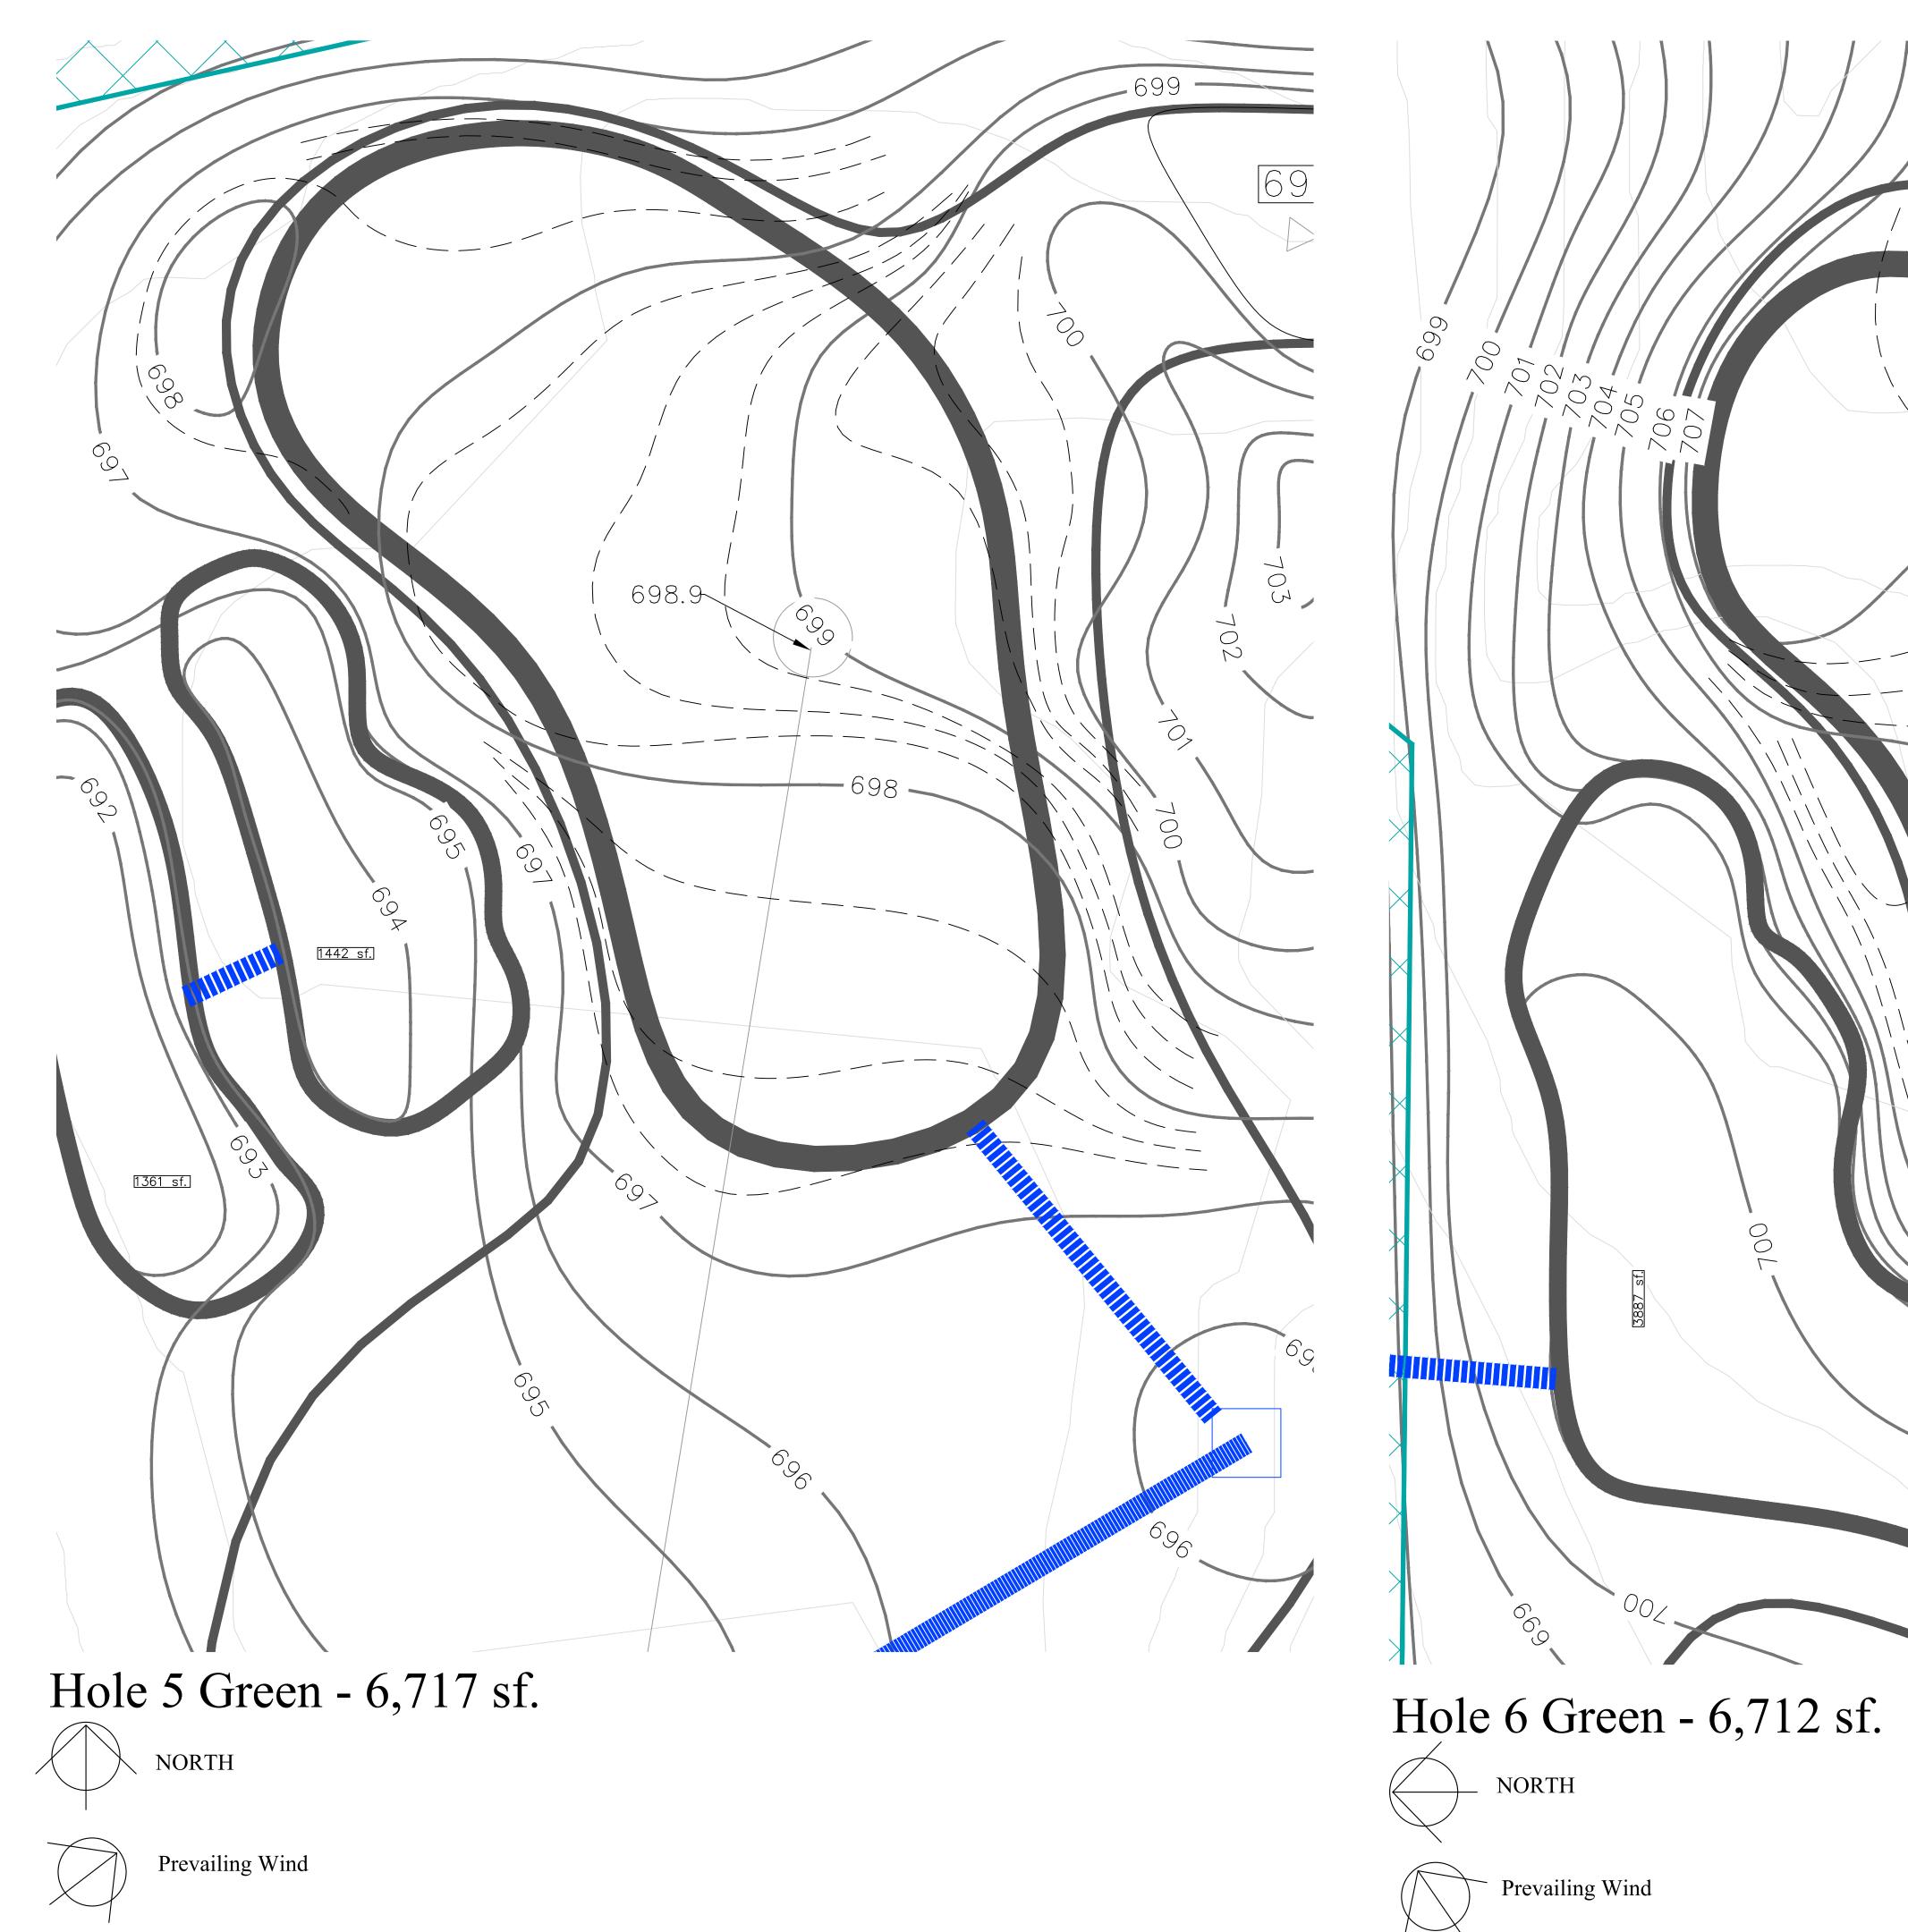

Meadows

1.10.25 9.30.24 9.16.24

1":10'

Maple Meadows Golf Club Forest Preserve District DuPage County

272 S Addison Rd.

Wood Dale, Illinois

60191-2314

Hole 7 Green - 5,220 sf.

NORTH

Prevailing Wind

NORTH

Prevailing Wind

Meadows

1.10.25 9.30.24 9.16.24

1":10'

Maple Meadows Golf Club Forest Preserve District DuPage County