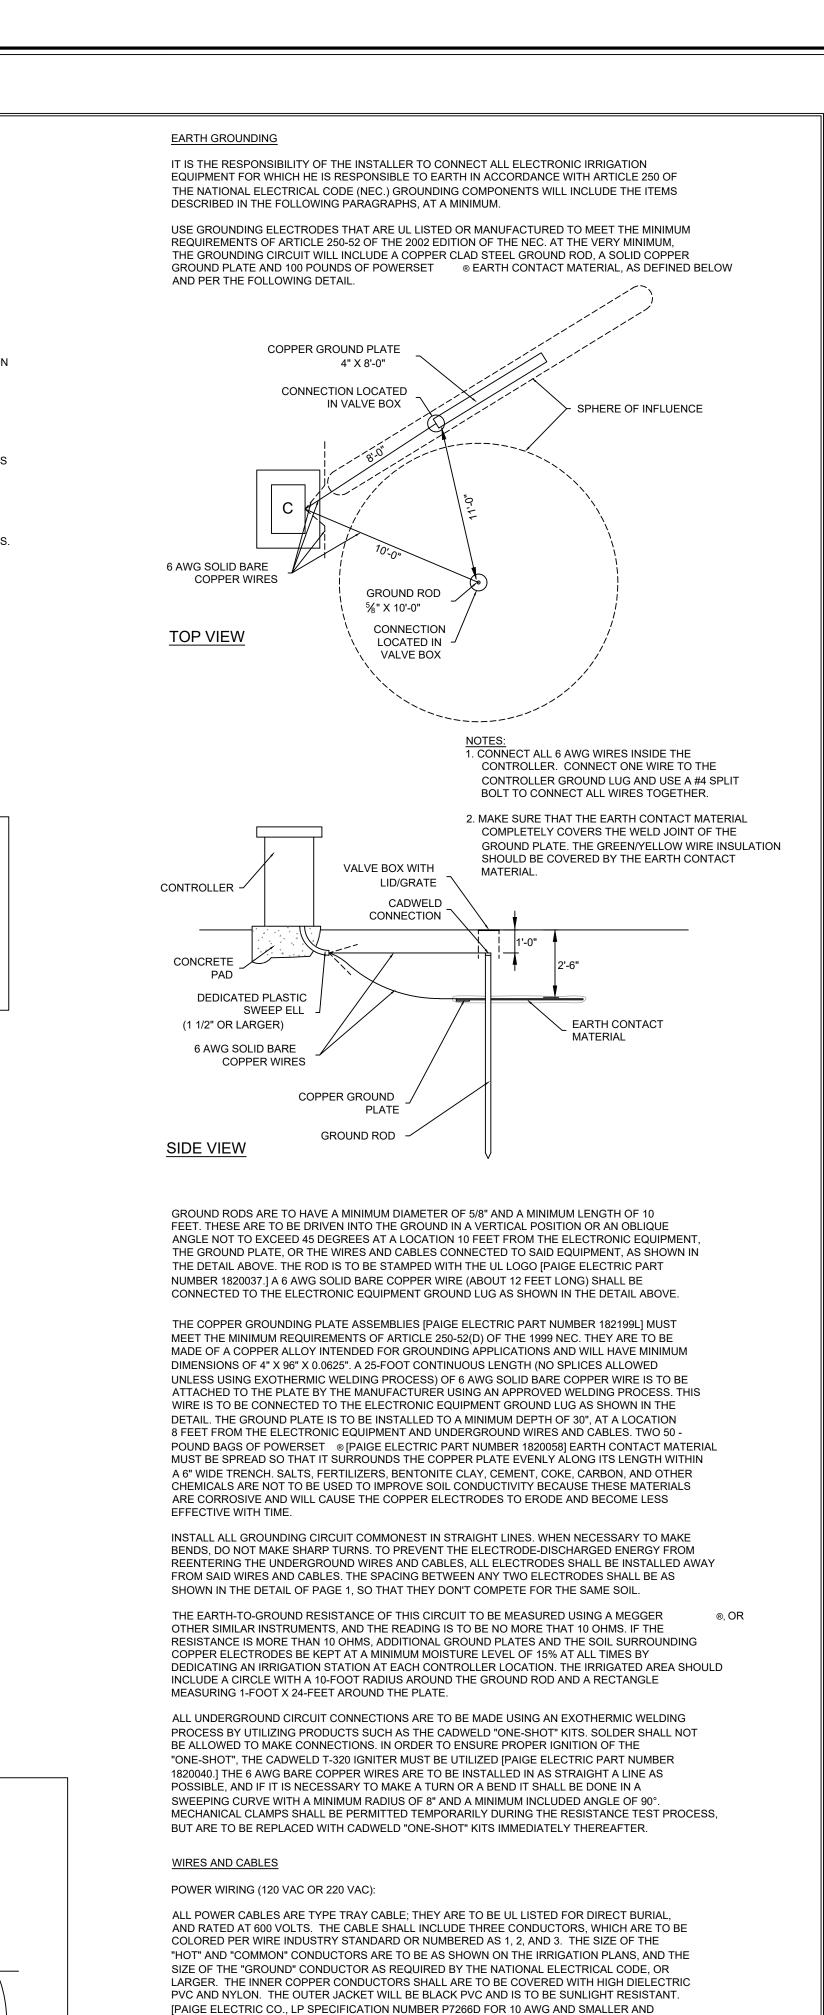

SPECIFICATION NUMBER P7267D FOR 8 AWG AND LARGER.]

WIRES CONNECTING THE REMOTE CONTROL VALVES TO THE IRRIGATION CONTROLLER ARE SINGLE

CONDUCTORS, TYPE PE. ITS CONSTRUCTION INCORPORATES A SOLID COPPER CONDUCTOR AND POLYETHYLENE (PE) INSULATION WITH A MINIMUM THICKNESS OF 0.045 INCHES. THE WIRES

SHALL BE UL LISTED FOR DIRECT BURIAL IN IRRIGATION SYSTEMS AND BE RATED AT A MINIMUM OF 30 VAC. WIRE SIZES AND COLORS ARE DEFINED IN THE IRRIGATION PLANS AND OTHER

NOR ANY OF ITS EMPLOYEES WARRANTS NOR ACCEPTS ANY LIABILITY FOR THE USE OF THIS

INFORMATION. NATIONAL AND LOCAL ELECTRICAL CODES SHOULD ALWAYS BE FOLLOWED. WIRING,

SPECIFICATIONS. [PAIGE ELECTRIC CO., LP SPECIFICATION NUMBER P7079D.]

CONTROL VALVE WIRING (24 VOLT AC, NOMINAL):

SOUGHT FROM FIRMS SPECIALIZING IN THIS FIELD.