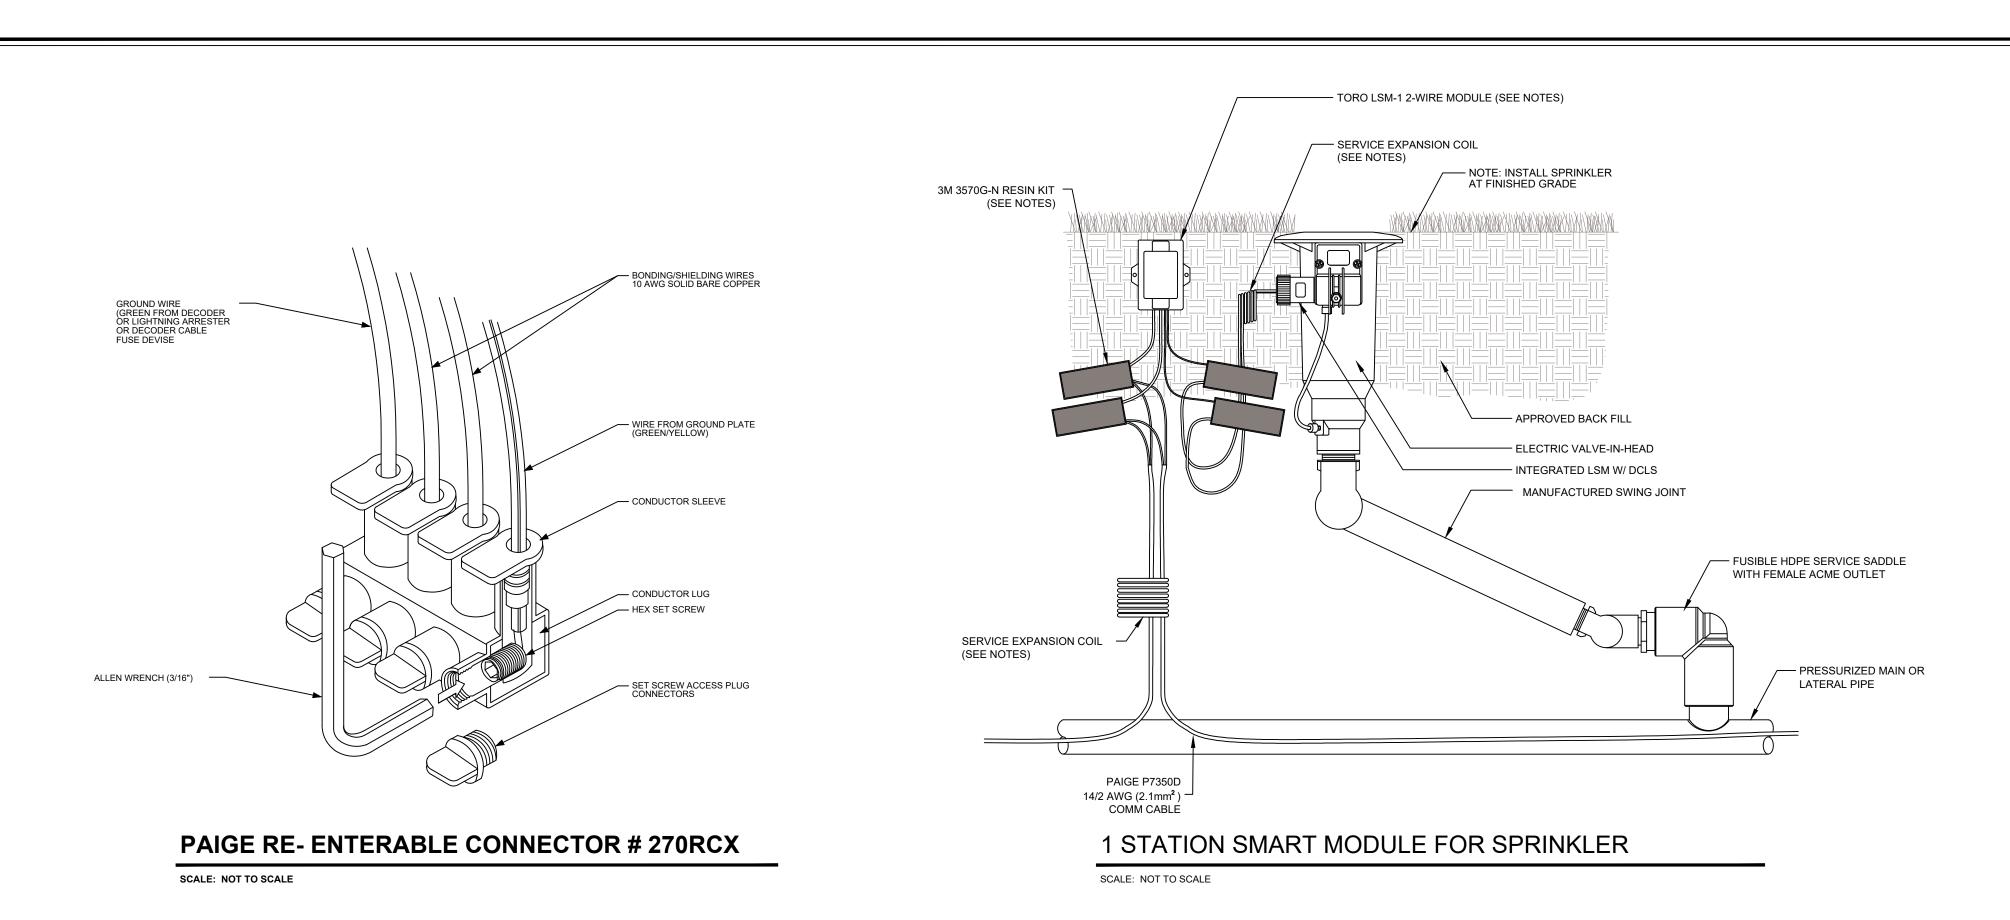

# **BOND WIRE FOR IC SYSTEM**

SCALE: NOT TO SCALE

SCALE: NOT TO SCALE

PAIGE RE- ENTERABLE CONNECTOR # 270RCX SCALE: NOT TO SCALE

RAIN BIRD INTEGRATED CONTROL MODULE (ICM)

SCALE: NOT TO SCALE

RAIN BIRD SPECIFIC DETAILS