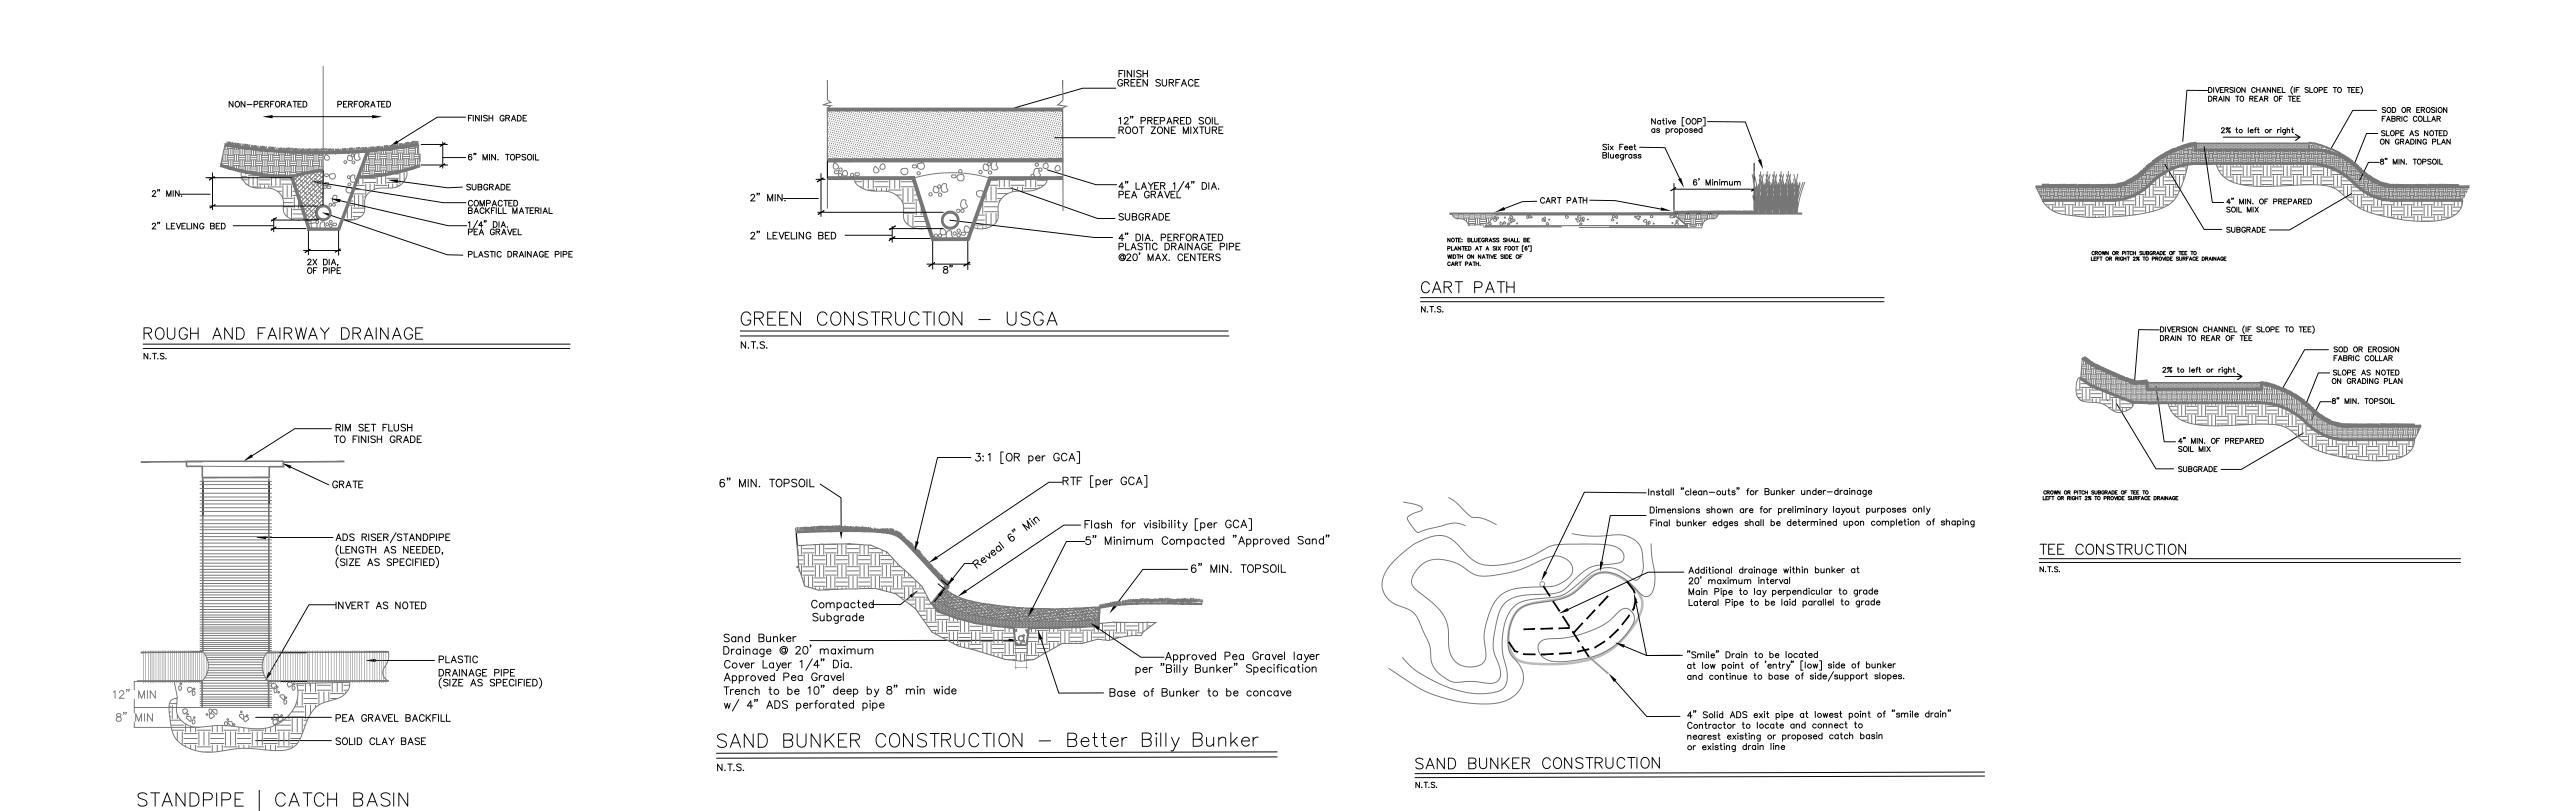

5071
g.martin.mdp@gmail.com
www.martindesigngolf.com











1":10'

60191-2314



Hole 13 Green - 6,700 sf.







Hole 14 Green - 5,965 sf.



NORTH



Prevailing Wind





Maple Meadows Golf Club Forest Preserve District DuPage County 272 S Addison Rd. Wood Dale, Illinois 60191-2314

Maple Meadows Golf Cou Green Details







Prevailing Wind





Practice Green 2 [south] - 6,674 sf.







1.10.25 9.30.24 9.16.24 1":20'



Maple Meadows Golf Club Forest Preserve District DuPage County 272 S Addison Rd. Wood Dale, Illinois 60191-2314

Maple Meadows Golf Cours Green Details Practice







9'-0" MIN.

8'-0" MIN.



Maple Meadows Golf Club Forest Preserve District DuPage County 272 S Addison Rd. Wood Dale, Illinois 60191-2314

Cart Paths: 206,048 sf. Path Curbing: 9,199 lf.

# urse







NORTH

1.10.25

9.30.24

9.16.24

Maple Meadows Golf Club Forest Preserve District DuPage County 272 S Addison Rd. Wood Dale, Illinois

60191-2314

# otes Co Golf Construction Details Meadows Maple







# MAPLE MEADOWS GOLF COURSE

SHEET **DESCRIPTION** LI-0 **COVER** 

**IMPACT COVERAGE PLAN** LI-1 LI-2 HYDRAULIC PIPING PLAN

**ELECTRICAL SCHEMATIC PLAN [TORO]** LI-3A

**ELECTRICAL SCHEMATIC PLAN [RAIN BIRD]** LI-3B

LI-4A SITE IRRIGATION PLAN [TORO]

LI-4B SITE IRRIGATION PLAN [RAIN BIRD]

LI-5 **IRRIGATION DETAILS** LI-6 **IRRIGATION DETAILS** 

LI-7 **IRRIGATION PUMP DETAILS** 

1. THE CONTRACTOR SHALL BE RESPONSIBLE FOR THE REVIEW OF THE ABOVE AND ANY OTHER PLANS THAT PERTAIN TO THE

COORDINATION OF THE IRRIGATION CONSTRUCTION, WHETHER THEY BE NOTED OR NOT.

2. IRRIGATION PLANS