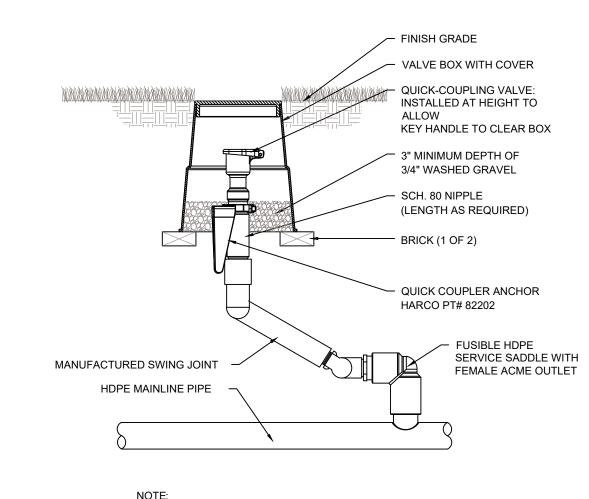

JOINT (AS SPECIFIED)

APPROVED BACKFILL

SCALE: NOT TO SCALE

NOTE:
FURNISH FITTINGS AND PIPING NOMINALLY SIZED IDENTICAL TO NOMINAL QUICK COUPLING VALVE INLET SIZE. QUICK-COUPLING VALVE WITH STABILIZER SCALE: NOT TO SCALE

DRAIN/FILL VALVE DETAIL

SCALE: NOT TO SCALE

ALL 120 V.A.C AND 24 V.A.C. SHALL BE CARRIED IN SEPARATE PVC CLASS 315 SLEEVES. ALL SLEEVES SHALL BE INSTALLED AS PER LOCAL, STATE AND FEDERAL CODES.

**BRIDGE CROSSING DETAIL** 