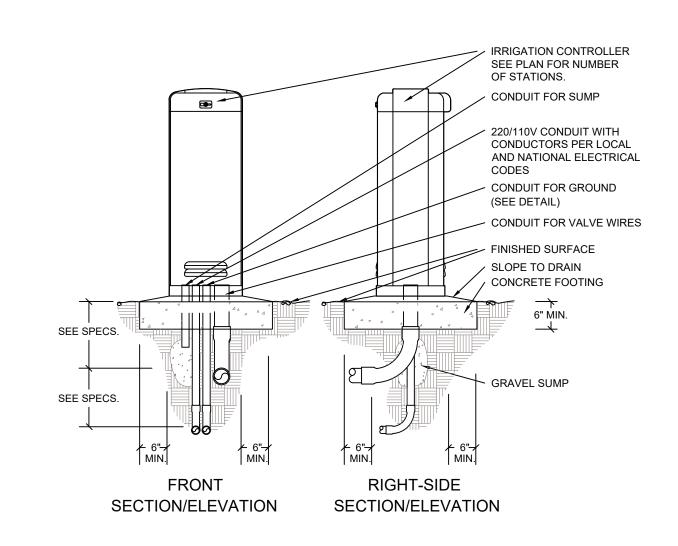

SCALE: NOT TO SCALE

PEDESTAL-MOUNT CONTROLLER SCALE: NOT TO SCALE

REVISIONS: DRAWN BY: CM REVIEWED BY:LC

SHEET #:

REVISIONS: DRAWN BY: CM REVIEWED BY:LC