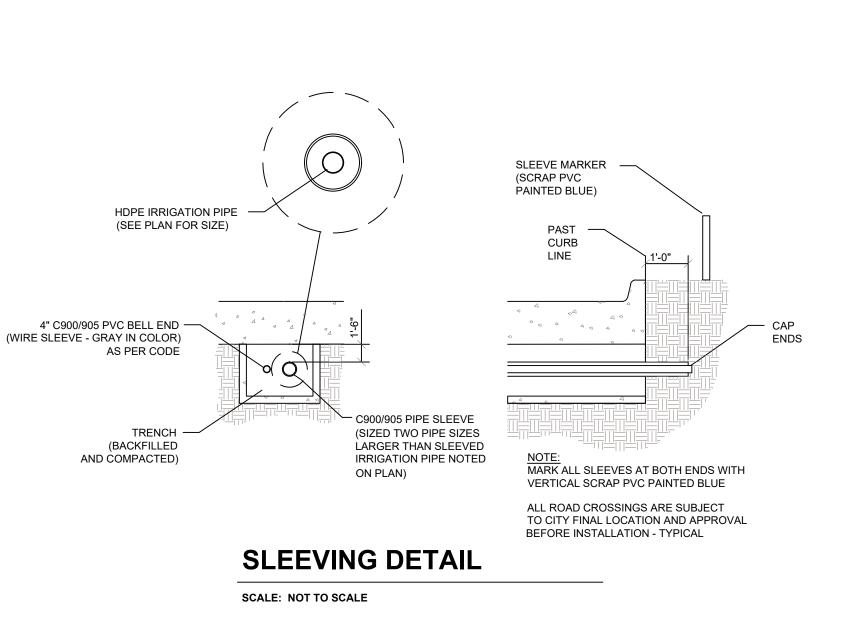

DRAIN/FILL VALVE DETAIL

SCALE: NOT TO SCALE

ALL 120 V.A.C AND 24 V.A.C. SHALL BE CARRIED IN SEPARATE PVC CLASS 315 SLEEVES. ALL SLEEVES SHALL BE INSTALLED AS PER LOCAL, STATE AND FEDERAL CODES.

**BRIDGE CROSSING DETAIL** 