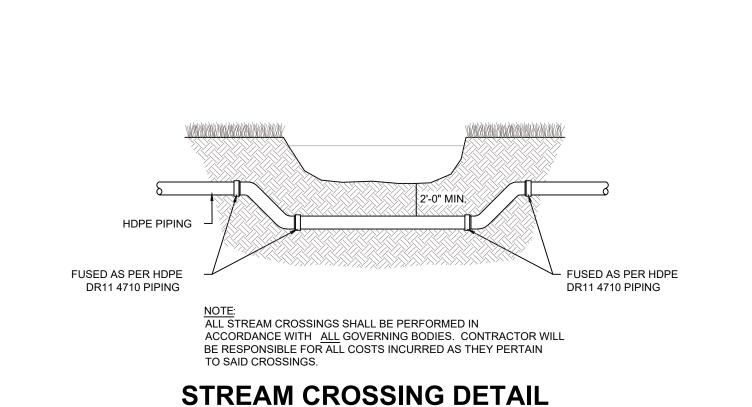

DRAIN/FILL VALVE DETAIL

SCALE: NOT TO SCALE

ALL 120 V.A.C AND 24 V.A.C. SHALL BE CARRIED IN SEPARATE PVC CLASS 315 SLEEVES. ALL SLEEVES SHALL BE INSTALLED AS PER LOCAL, STATE AND FEDERAL CODES.

**BRIDGE CROSSING DETAIL** 