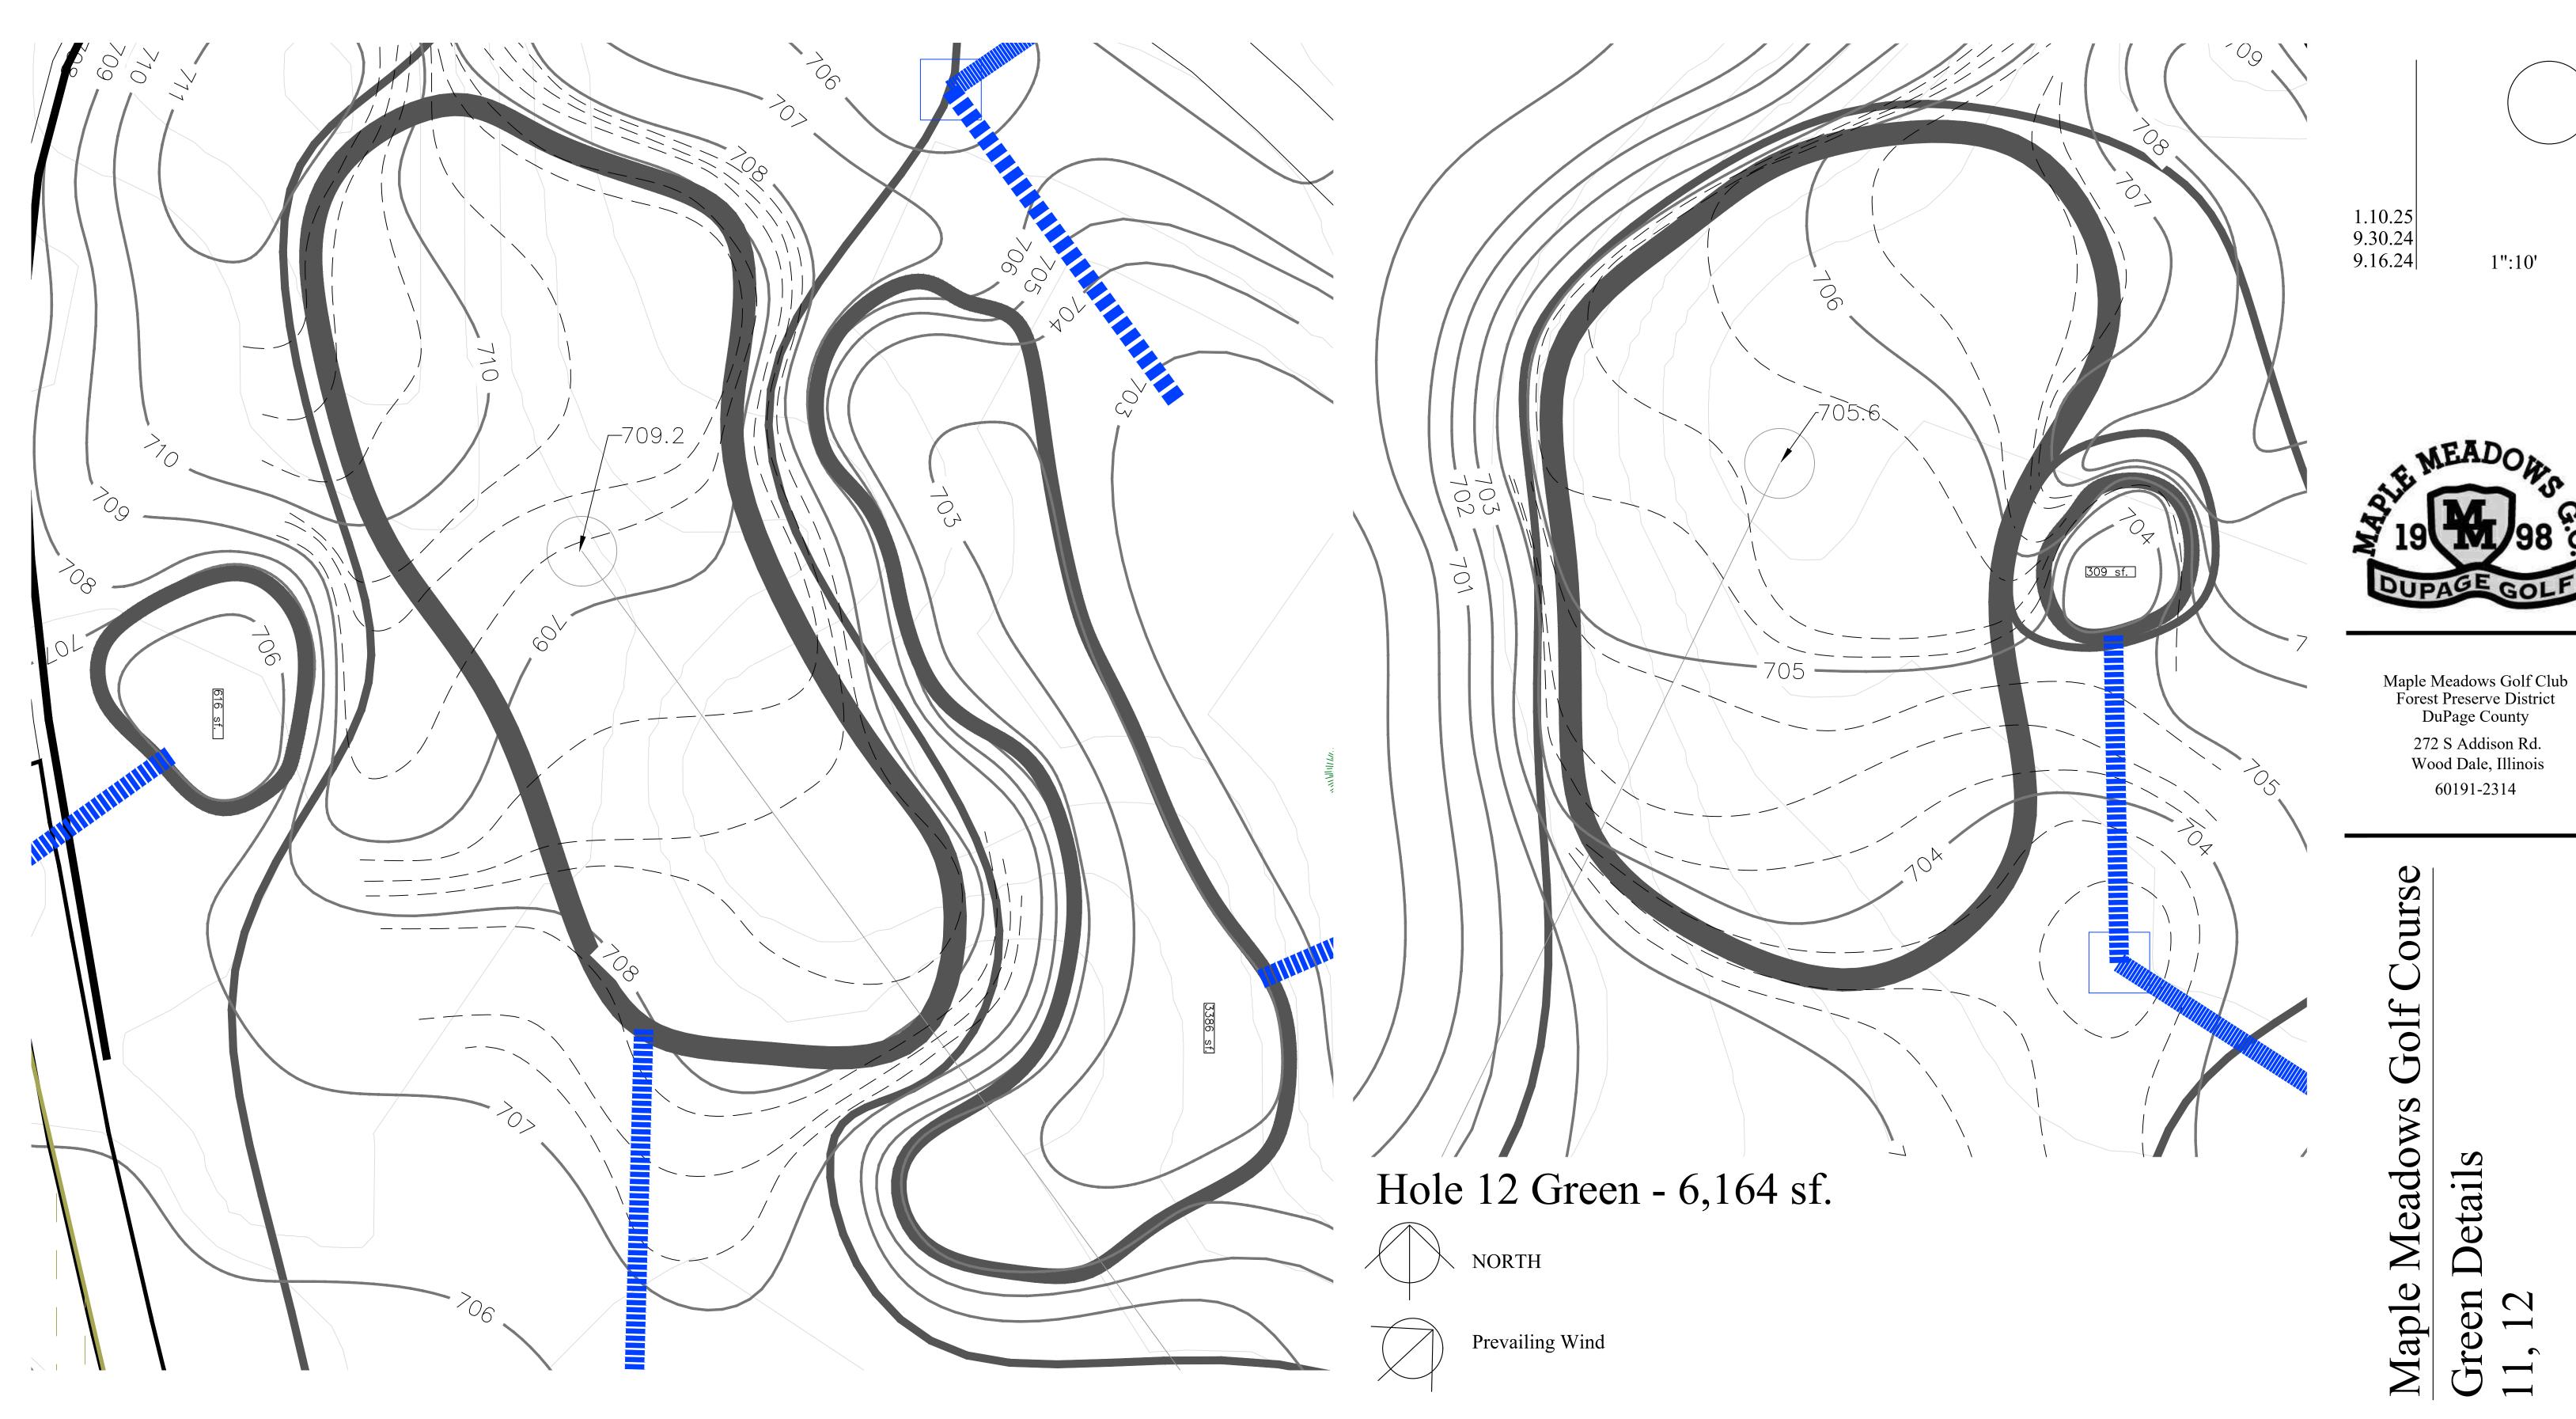

Meadows

1.10.25 9.30.24 9.16.24

1":10'

Maple Meadows Golf Club Forest Preserve District DuPage County

272 S Addison Rd.

Wood Dale, Illinois

60191-2314



Hole 7 Green - 5,220 sf.



NORTH



Prevailing Wind





NORTH



Prevailing Wind



Meadows

1.10.25 9.30.24 9.16.24

1":10'

Maple Meadows Golf Club Forest Preserve District DuPage County

272 S Addison Rd.

Wood Dale, Illinois

60191-2314

Martin Design Golf
630-707-5071
g.martin.mdp@gmail.com
www.martindesigngolf.com











1":10'

60191-2314



Hole 13 Green - 6,700 sf.







Hole 14 Green - 5,965 sf.



NORTH



Prevailing Wind





Maple Meadows Golf Club Forest Preserve District DuPage County 272 S Addison Rd. Wood Dale, Illinois 60191-2314

Maple Meadows Golf Cou Green Details







Prevailing Wind





Practice Green 2 [south] - 6,674 sf.







1.10.25 9.30.24 9.16.24 1":20'



Maple Meadows Golf Club Forest Preserve District DuPage County 272 S Addison Rd. Wood Dale, Illinois 60191-2314

Maple Meadows Golf Cours Green Details Practice







9'-0" MIN.

8'-0" MIN.



Maple Meadows Golf Club Forest Preserve District DuPage County 272 S Addison Rd. Wood Dale, Illinois 60191-2314

Cart Paths: 206,048 sf. Path Curbing: 9,199 lf.

# urse







NORTH

1.10.25

9.30.24

9.16.24

Maple Meadows Golf