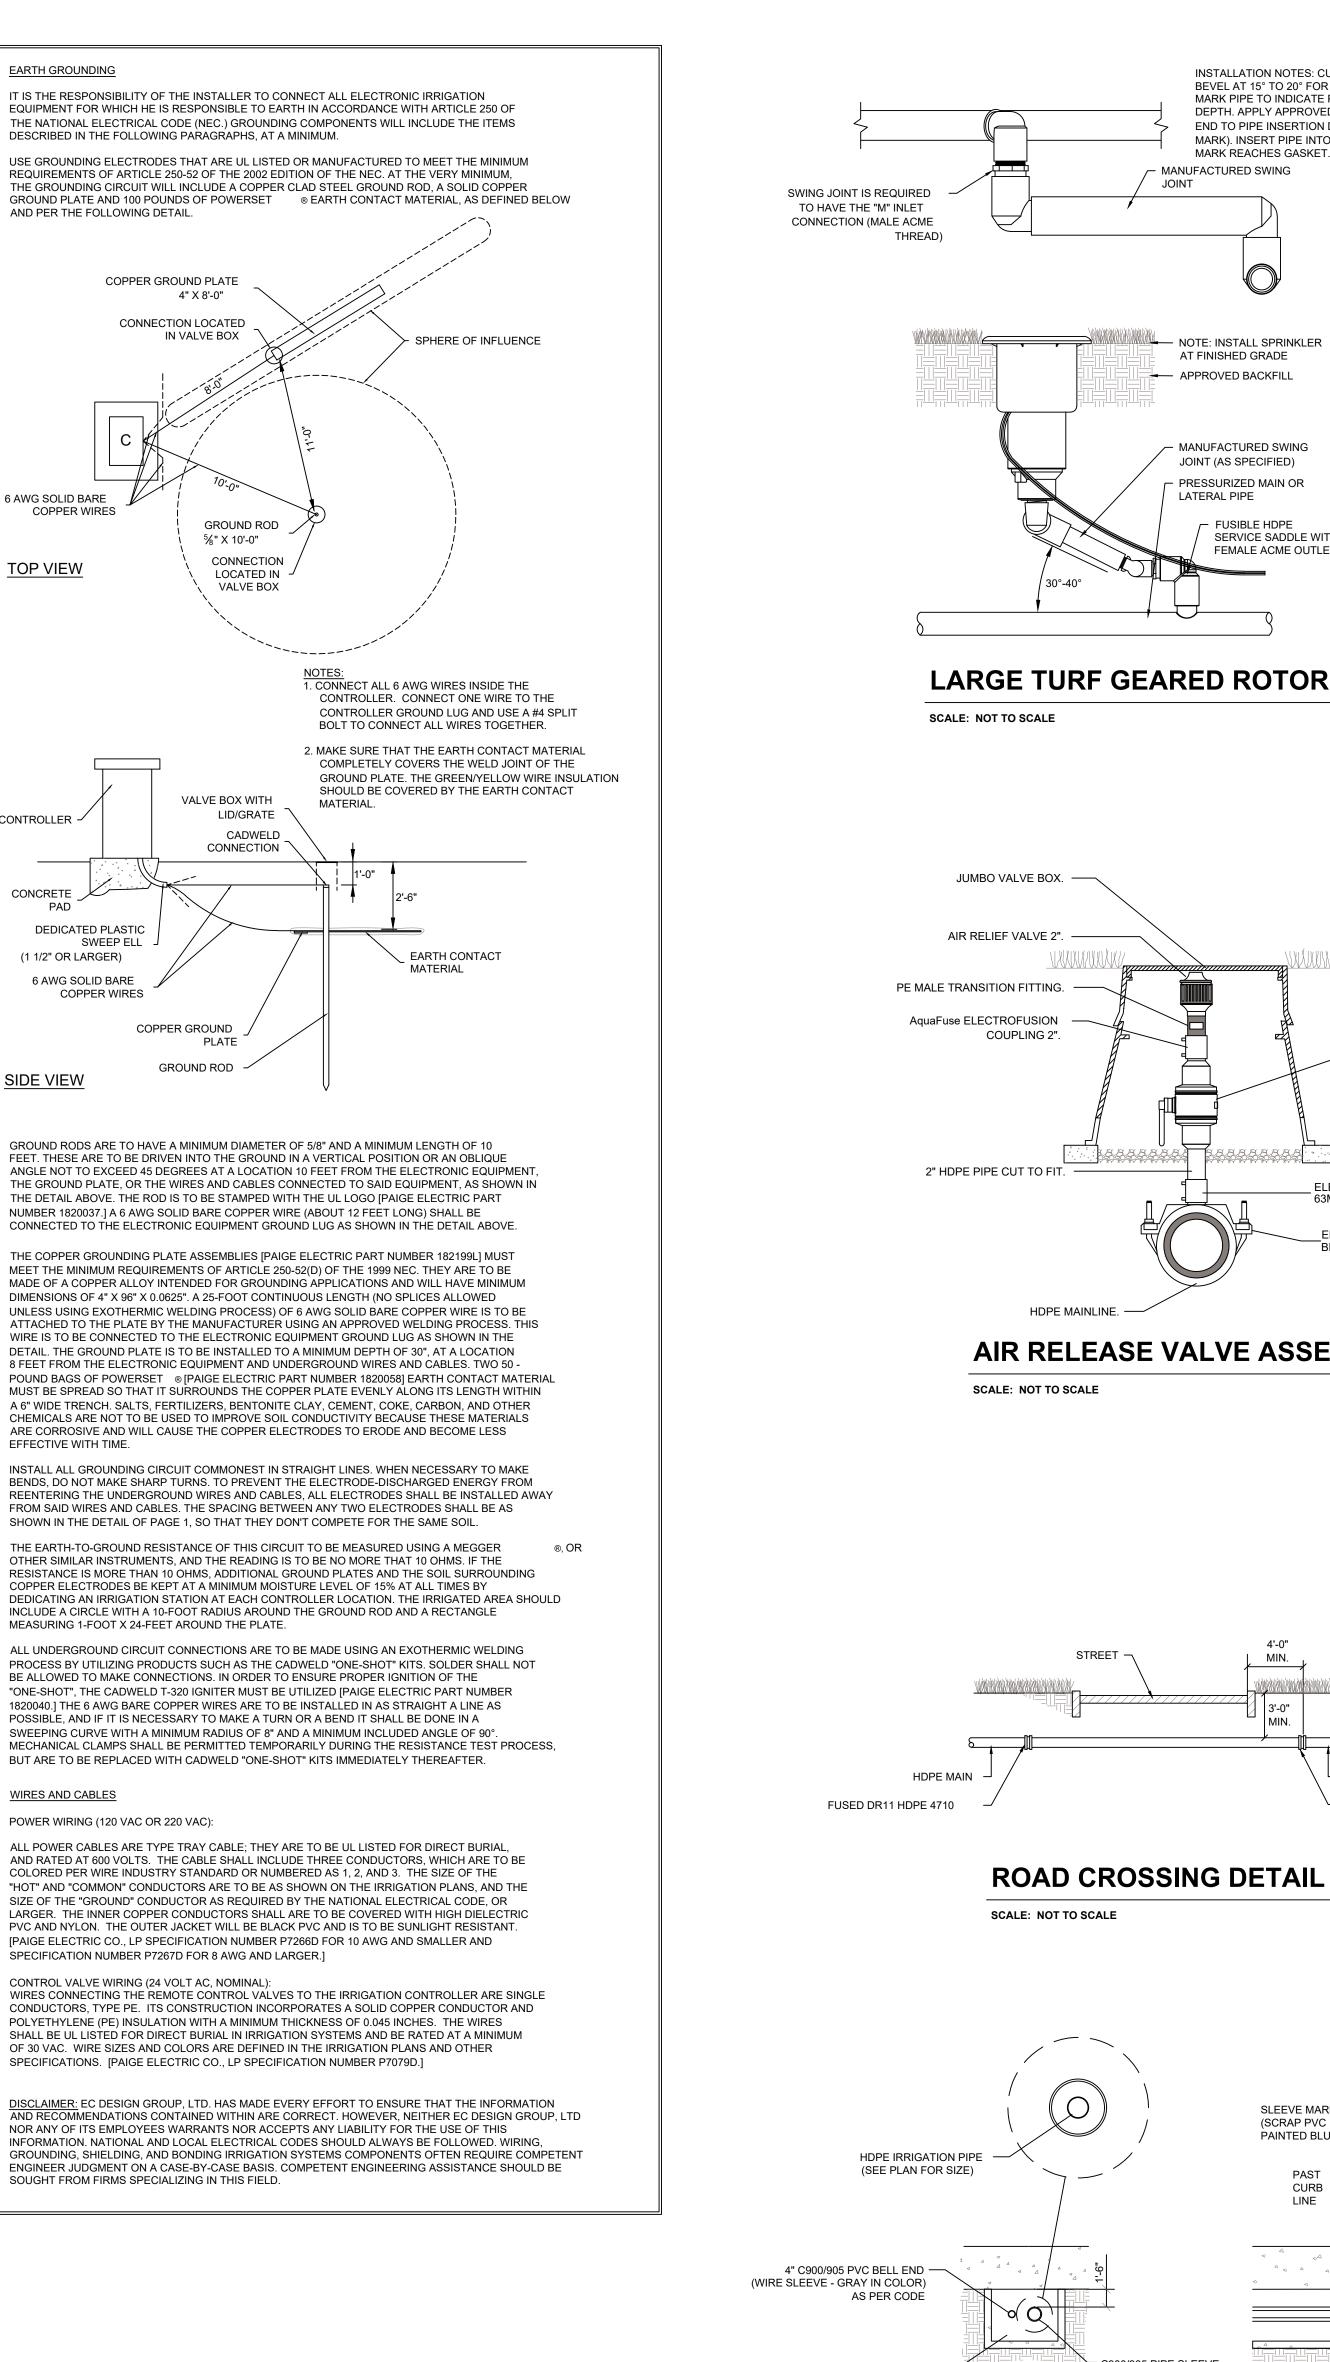

INSTALLATION NOTES: CUT PIPE END SQUARE AND BEVEL AT 15° TO 20° FOR PROPER INSERTING.

DEPTH. APPLY APPROVED PIPE LUBRICANT FROM

MARK). INSERT PIPE INTO TAP'T COUPLING UNTIL

LAY LENGTH AS PER

LATERAL DEPTH AND

MANUFACTURES

INSTRUCTIONS

MARK PIPE TO INDICATE PROPER INSERTION

END TO PIPE INSERTION DEPTH (REFERENCE

MARK REACHES GASKET.

MANUFACTURED SWING

AT FINISHED GRADE

- MANUFACTURED SWING

JOINT (AS SPECIFIED)

APPROVED BACKFILL

SCALE: NOT TO SCALE

NOTE:
FURNISH FITTINGS AND PIPING NOMINALLY SIZED IDENTICAL TO NOMINAL QUICK COUPLING VALVE INLET SIZE. QUICK-COUPLING VALVE WITH STABILIZER SCALE: NOT TO SCALE

DRAIN/FILL VALVE DETAIL

SCALE: NOT TO SCALE

ALL 120 V.A.C AND 24 V.A.C. SHALL BE CARRIED IN SEPARATE PVC CLASS 315 SLEEVES. ALL SLEEVES SHALL BE INSTALLED AS PER LOCAL, STATE AND FEDERAL CODES.

**BRIDGE CROSSING DETAIL** 