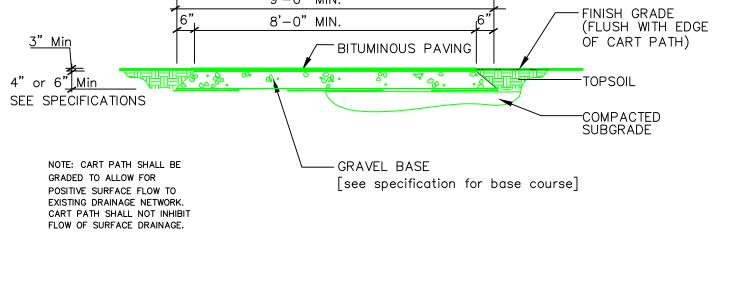

Maple Meadows Golf Club Forest Preserve District DuPage County 272 S Addison Rd. Wood Dale, Illinois 60191-2314

Cart Paths: 206,048 sf. Path Curbing: 9,199 lf.