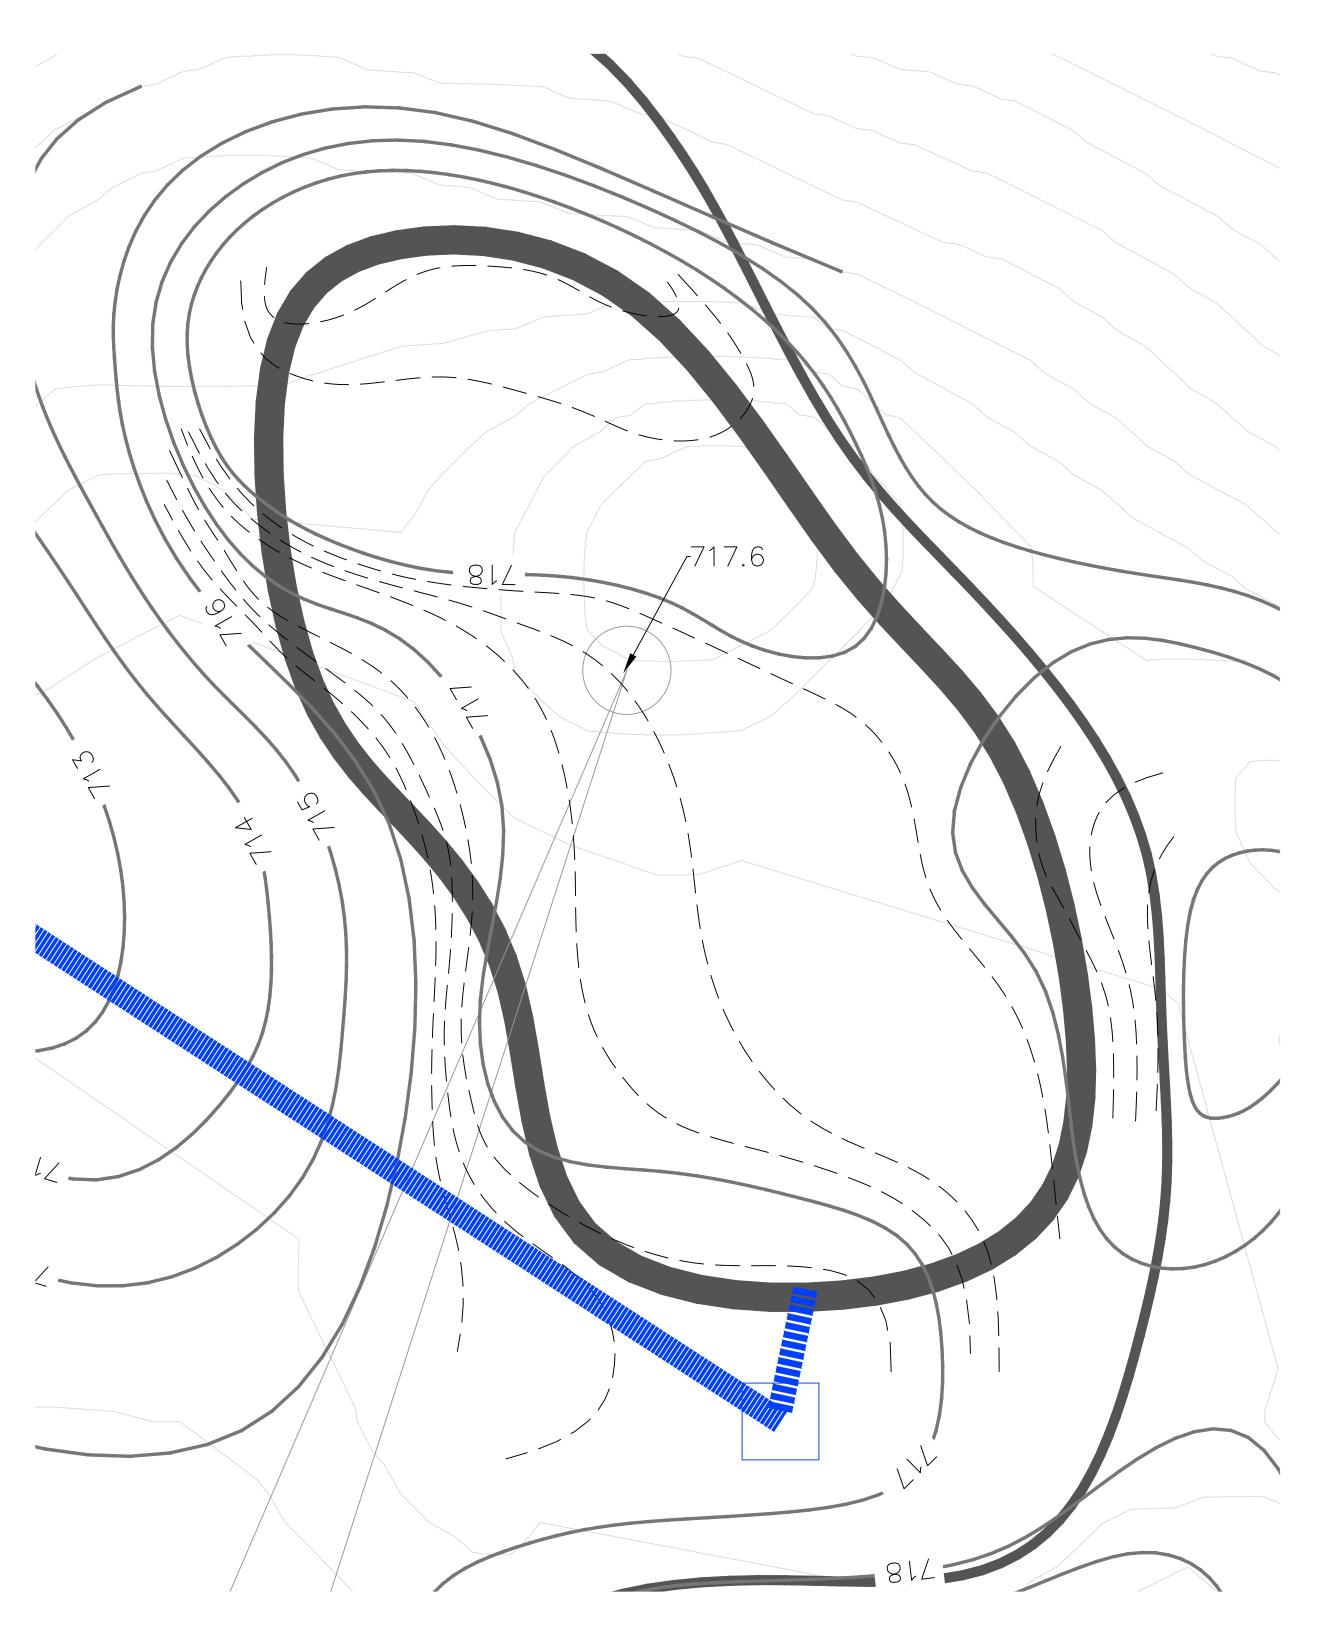

Meadows

1.10.25 9.30.24 9.16.24

1":10'

Maple Meadows Golf Club Forest Preserve District DuPage County

272 S Addison Rd.

Wood Dale, Illinois

60191-2314

Hole 7 Green - 5,220 sf.