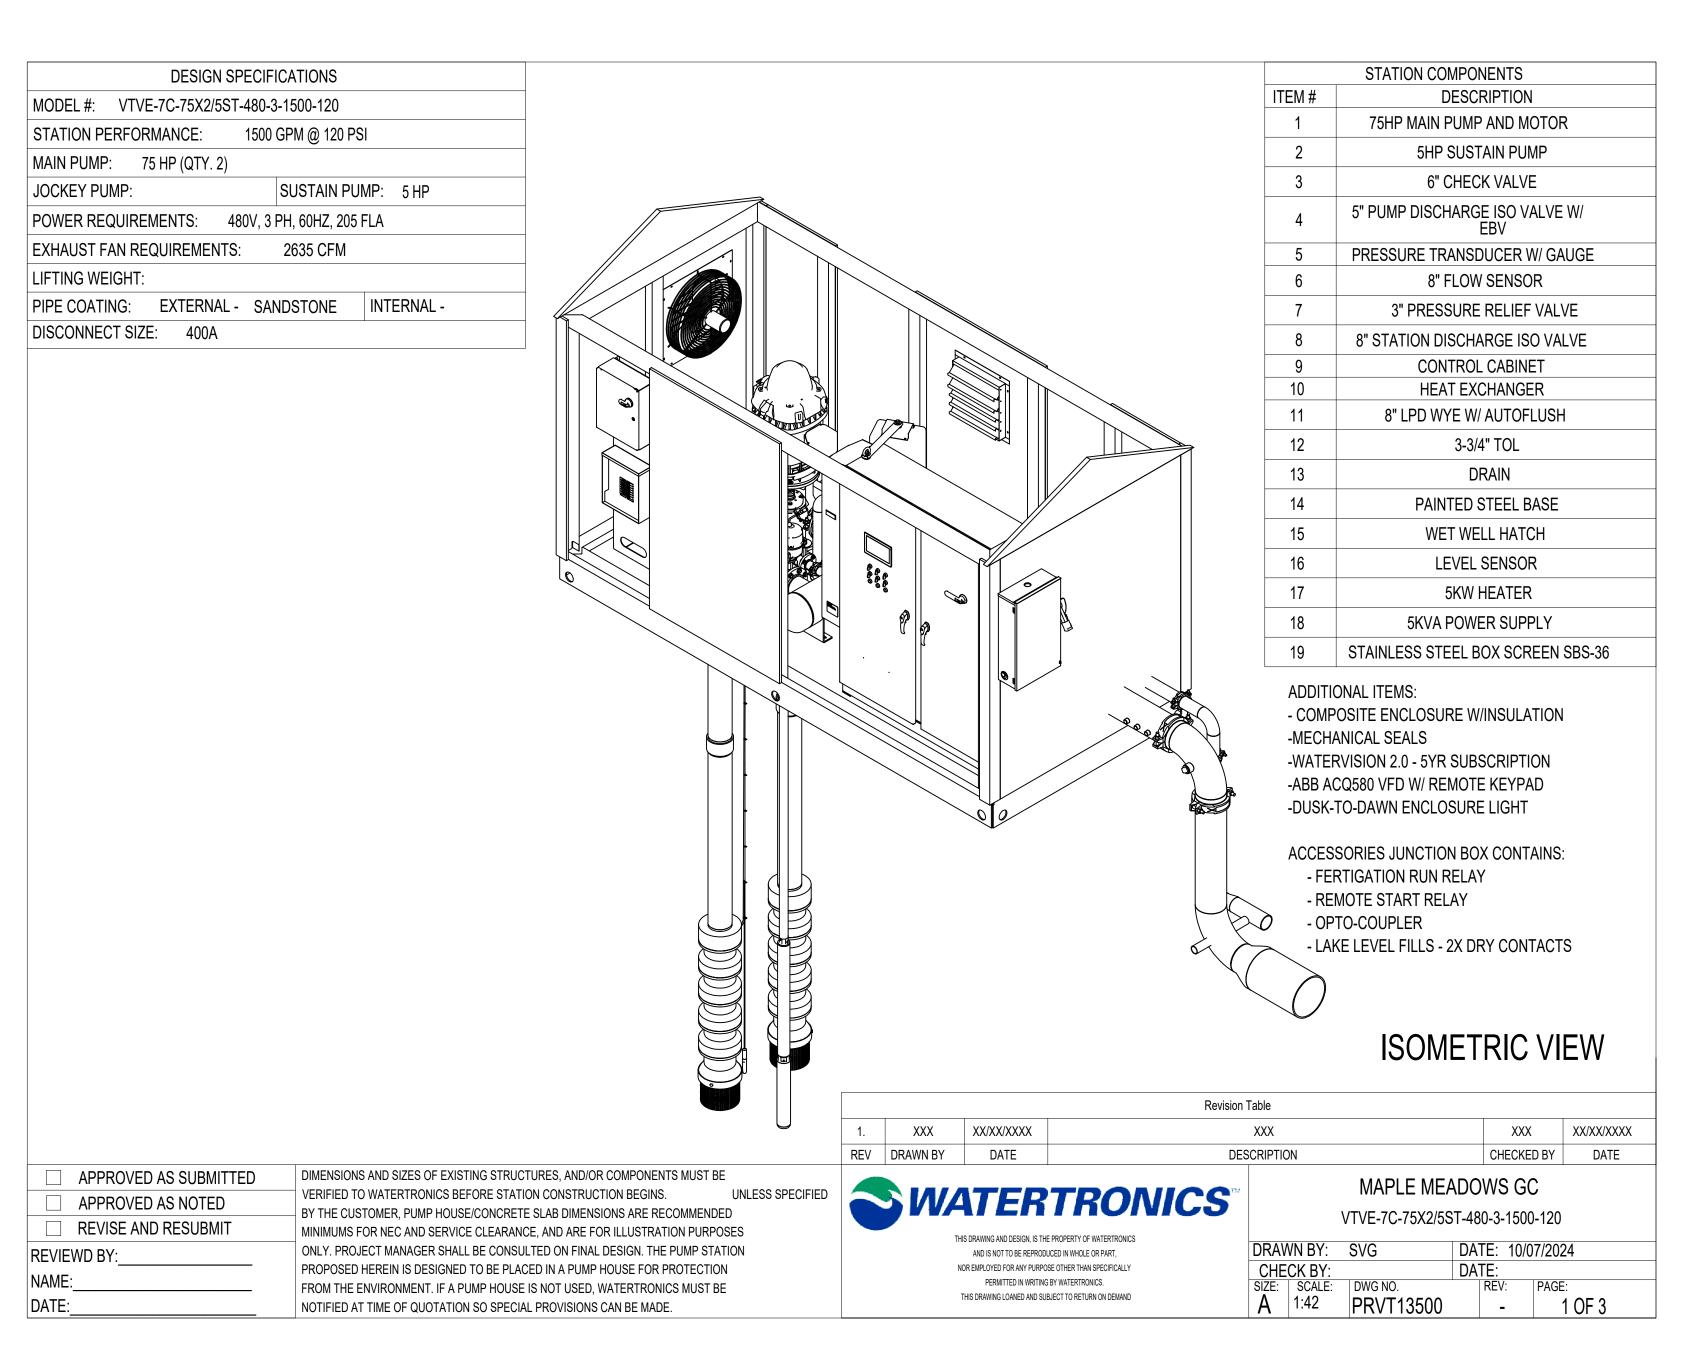

# otes Co Golf Construction Details Meadows Maple

# MAPLE MEADOWS GOLF COURSE

SHEET **DESCRIPTION** LI-0 **COVER** 

**IMPACT COVERAGE PLAN** LI-1 LI-2 HYDRAULIC PIPING PLAN

**ELECTRICAL SCHEMATIC PLAN [TORO]** LI-3A

**ELECTRICAL SCHEMATIC PLAN [RAIN BIRD]** LI-3B

LI-4A SITE IRRIGATION PLAN [TORO]

LI-4B SITE IRRIGATION PLAN [RAIN BIRD]

LI-5 **IRRIGATION DETAILS** LI-6 **IRRIGATION DETAILS** 

LI-7 **IRRIGATION PUMP DETAILS** 

1. THE CONTRACTOR SHALL BE RESPONSIBLE FOR THE REVIEW OF THE ABOVE AND ANY OTHER PLANS THAT PERTAIN TO THE