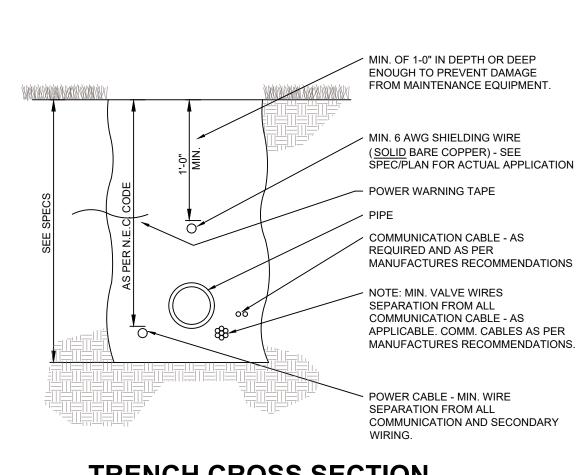

SPECIFICATION NUMBER P7267D FOR 8 AWG AND LARGER.]

WIRES CONNECTING THE REMOTE CONTROL VALVES TO THE IRRIGATION CONTROLLER ARE SINGLE

CONDUCTORS, TYPE PE. ITS CONSTRUCTION INCORPORATES A SOLID COPPER CONDUCTOR AND POLYETHYLENE (PE) INSULATION WITH A MINIMUM THICKNESS OF 0.045 INCHES. THE WIRES

SHALL BE UL LISTED FOR DIRECT BURIAL IN IRRIGATION SYSTEMS AND BE RATED AT A MINIMUM OF 30 VAC. WIRE SIZES AND COLORS ARE DEFINED IN THE IRRIGATION PLANS AND OTHER

NOR ANY OF ITS EMPLOYEES WARRANTS NOR ACCEPTS ANY LIABILITY FOR THE USE OF THIS

INFORMATION. NATIONAL AND LOCAL ELECTRICAL CODES SHOULD ALWAYS BE FOLLOWED. WIRING,

SPECIFICATIONS. [PAIGE ELECTRIC CO., LP SPECIFICATION NUMBER P7079D.]

CONTROL VALVE WIRING (24 VOLT AC, NOMINAL):

SOUGHT FROM FIRMS SPECIALIZING IN THIS FIELD.