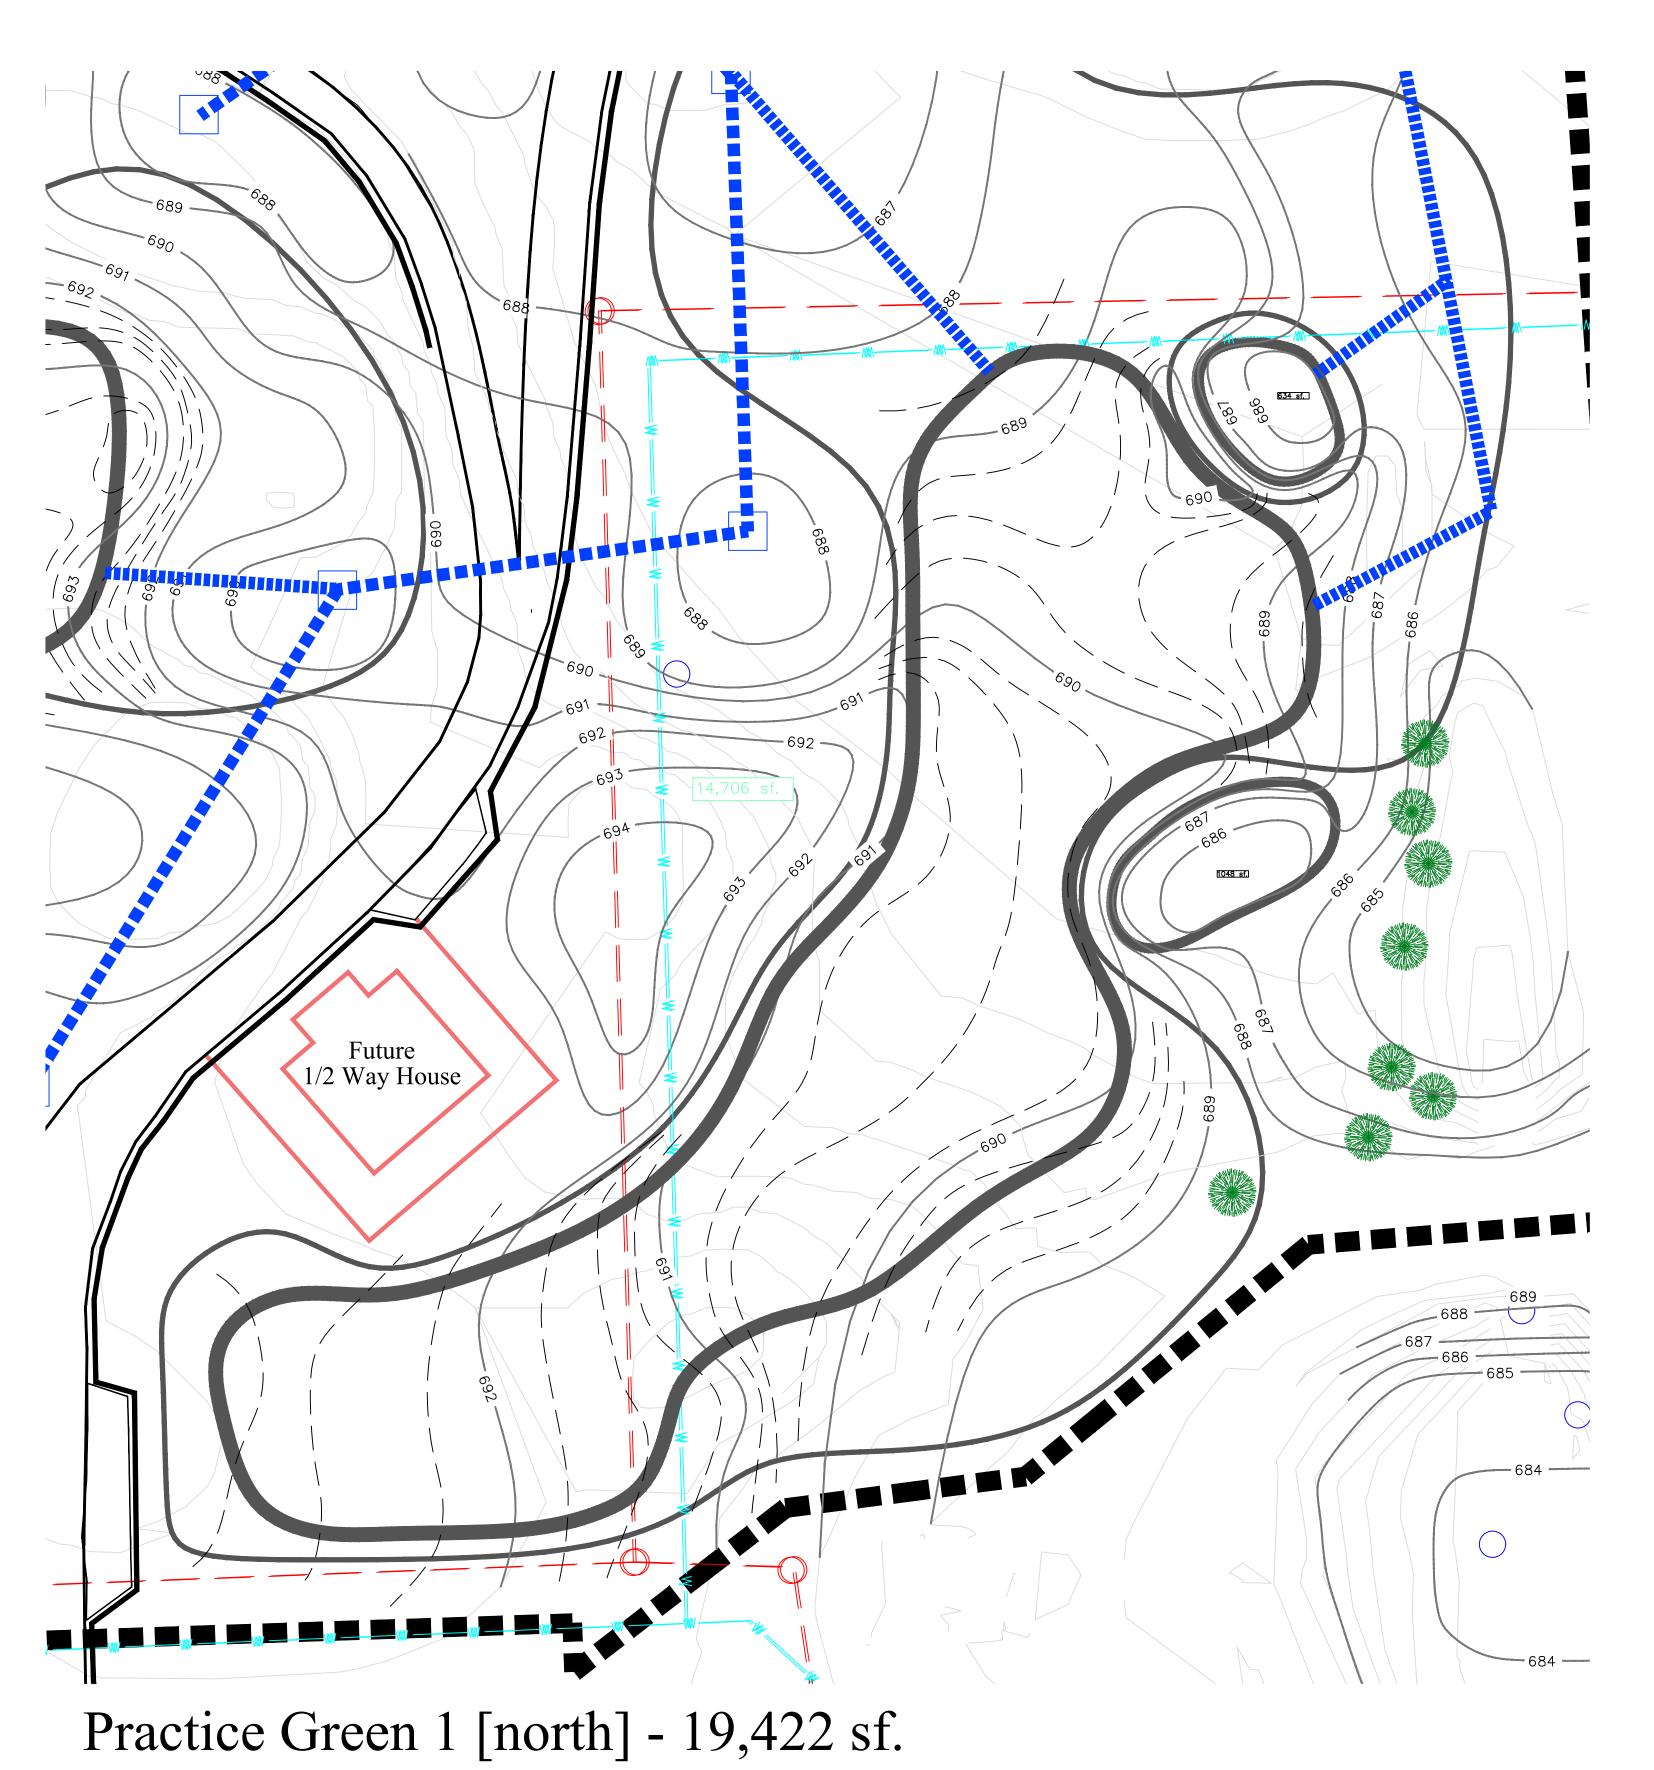

Meadows

1.10.25 9.30.24 9.16.24

1":10'

Maple Meadows Golf Club Forest Preserve District DuPage County

272 S Addison Rd.

Wood Dale, Illinois

60191-2314

Hole 7 Green - 5,220 sf.