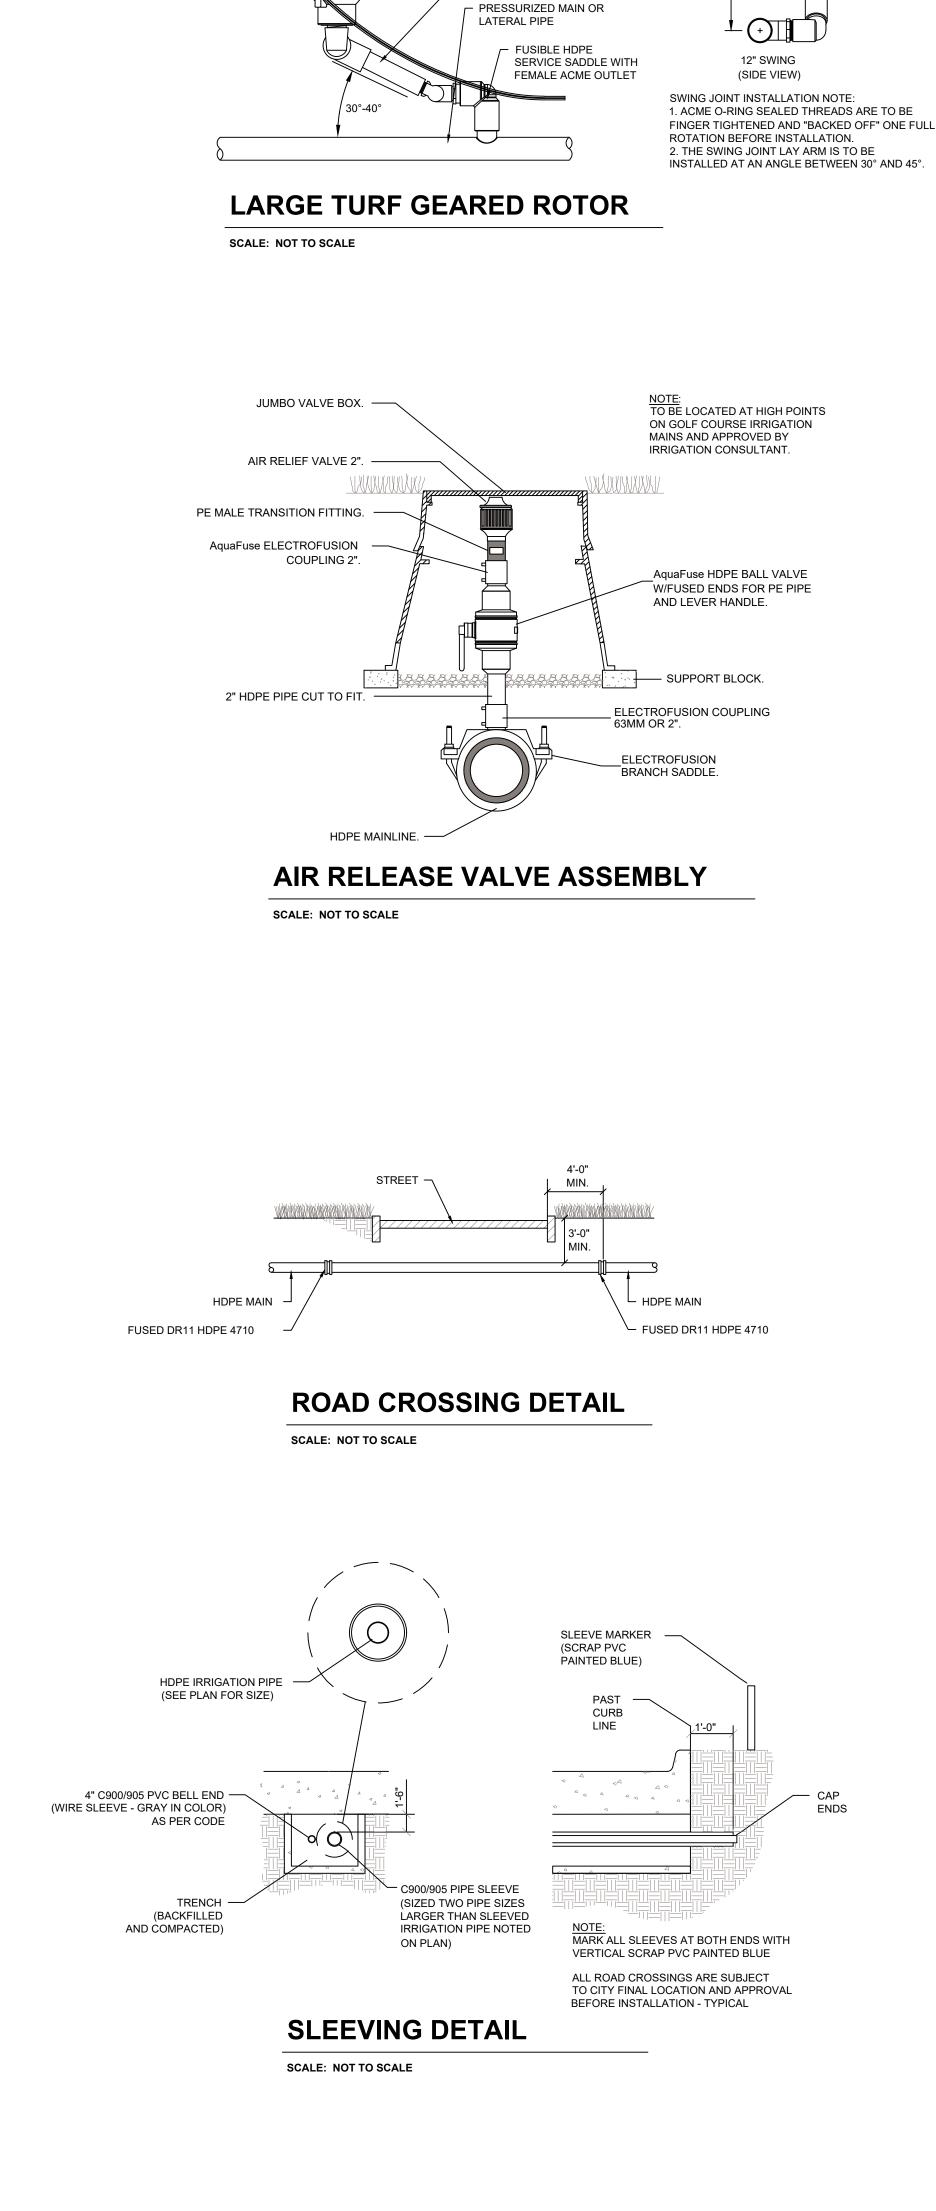

INSTALLATION NOTES: CUT PIPE END SQUARE AND BEVEL AT 15° TO 20° FOR PROPER INSERTING.

DEPTH. APPLY APPROVED PIPE LUBRICANT FROM

MARK). INSERT PIPE INTO TAP'T COUPLING UNTIL

LAY LENGTH AS PER

LATERAL DEPTH AND

MANUFACTURES

INSTRUCTIONS

MARK PIPE TO INDICATE PROPER INSERTION

END TO PIPE INSERTION DEPTH (REFERENCE

MARK REACHES GASKET.

MANUFACTURED SWING

AT FINISHED GRADE

- MANUFACTURED SWING

JOINT (AS SPECIFIED)

APPROVED BACKFILL

SCALE: NOT TO SCALE

NOTE:
FURNISH FITTINGS AND PIPING NOMINALLY SIZED IDENTICAL TO NOMINAL QUICK COUPLING VALVE INLET SIZE. QUICK-COUPLING VALVE WITH STABILIZER SCALE: NOT TO SCALE

DRAIN/FILL VALVE DETAIL

SCALE: NOT TO SCALE

ALL 120 V.A.C AND 24 V.A.C. SHALL BE CARRIED IN SEPARATE PVC CLASS 315 SLEEVES. ALL SLEEVES SHALL BE INSTALLED AS PER LOCAL, STATE AND FEDERAL CODES.

**BRIDGE CROSSING DETAIL** 