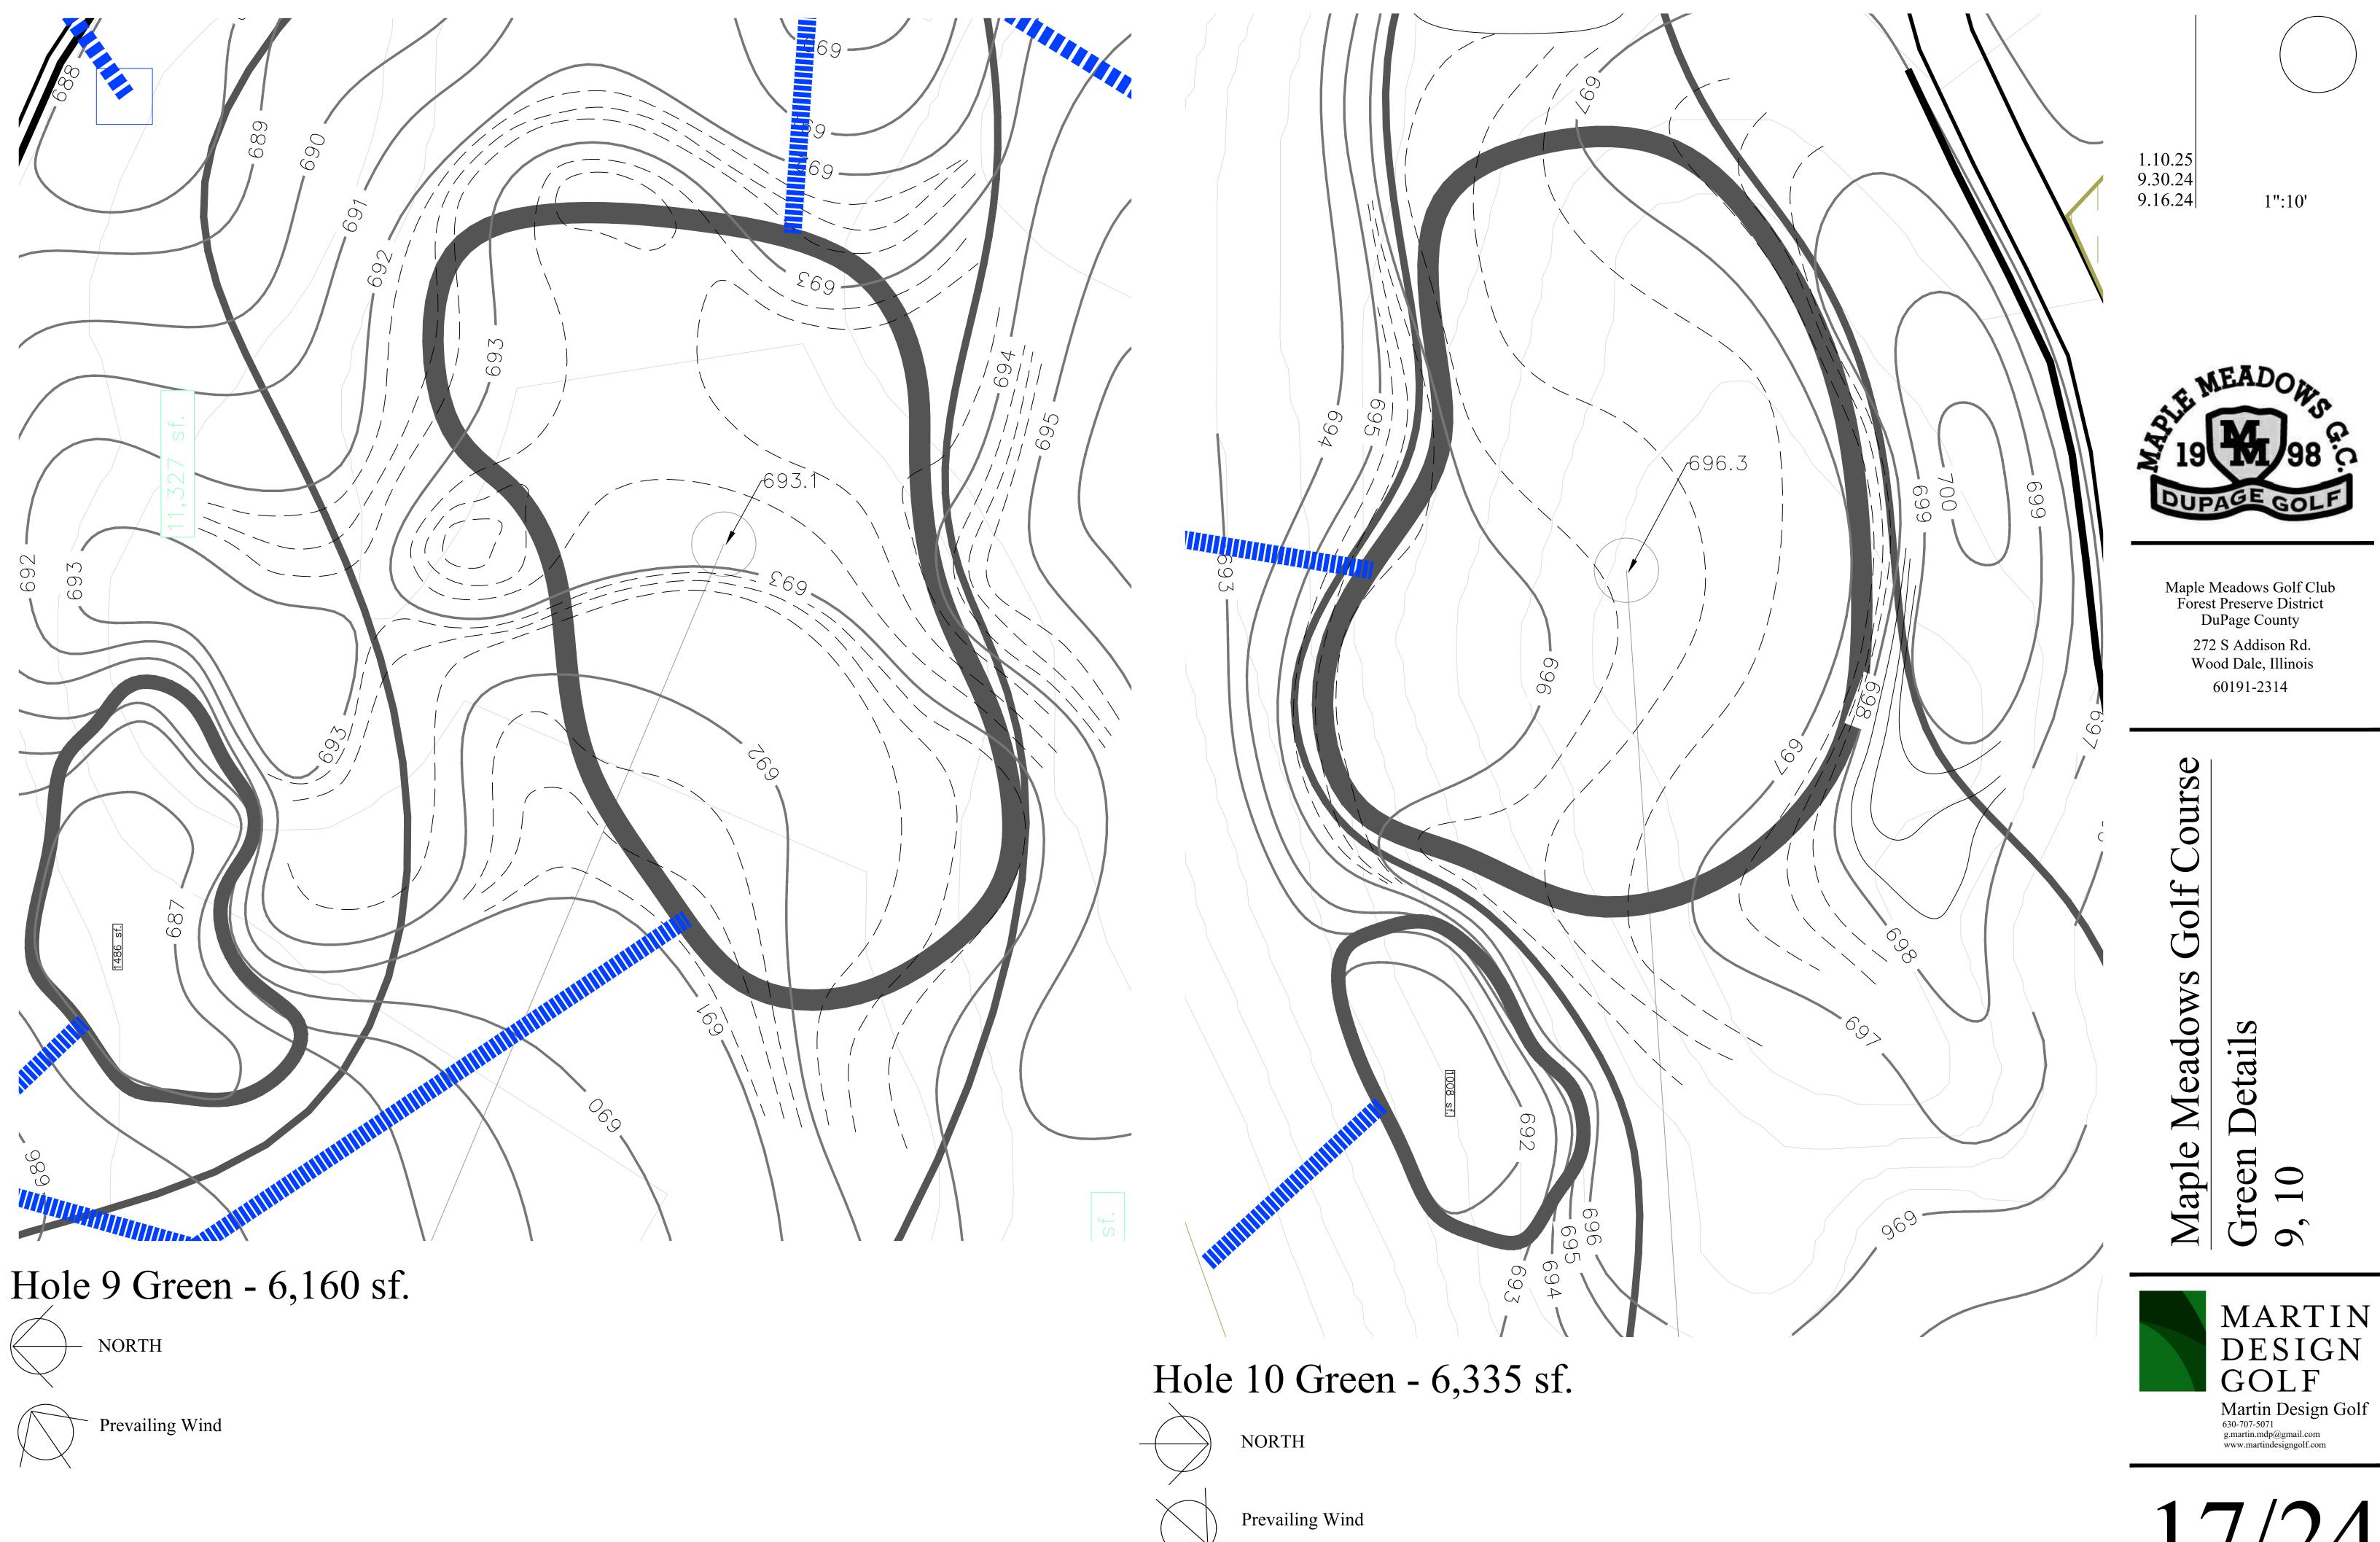

Meadows

1.10.25 9.30.24 9.16.24

1":10'

Maple Meadows Golf Club Forest Preserve District DuPage County

272 S Addison Rd.

Wood Dale, Illinois

60191-2314



Hole 7 Green - 5,220 sf.



NORTH



Prevailing Wind





NORTH



Prevailing Wind



Meadows

1.10.25 9.30.24 9.16.24

1":10'

Maple Meadows Golf Club Forest Preserve District DuPage County

272 S Addison Rd.

Wood Dale, Illinois

60191-2314

Martin Design Golf
630-707-5071
g.martin.mdp@gmail.com
www.martindesigngolf.com











1":10'

60191-2314



Hole 13 Green - 6,700 sf.







Hole 14 Green - 5,965 sf.



NORTH



Prevailing Wind





Maple Meadows Golf Club Forest Preserve District DuPage County 272 S Addison Rd. Wood Dale, Illinois 60191-2314

Maple Meadows Golf Cou Green Details







Prevailing Wind





Practice Green 2 [south] - 6,674 sf.







1.10.25 9.30.24 9.16.24 1":20'



Maple Meadows Golf Club Forest Preserve District DuPage County 272 S Addison Rd. Wood Dale, Illinois 60191-2314

Maple Meadows Golf Cours Green Details Practice







9'-0" MIN.

8'-0" MIN.



Maple Meadows Golf Club Forest Preserve District DuPage County 272 S Addison Rd. Wood Dale, Illinois 60191-2314

Cart Paths: 206,048 sf. Path Curbing: 9,199 lf.

# urse







NORTH

1.10.25

9.30.24

9.16.24

Maple Meadows Go