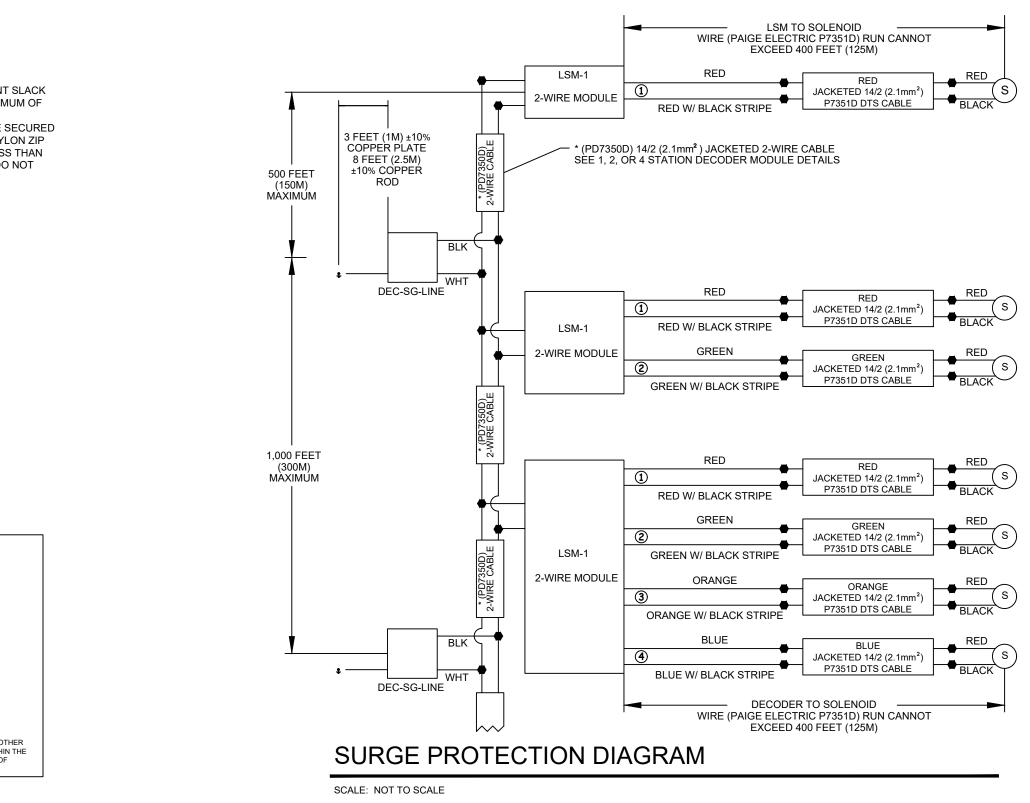

SPECIFICATION NUMBER P7267D FOR 8 AWG AND LARGER.]

WIRES CONNECTING THE REMOTE CONTROL VALVES TO THE IRRIGATION CONTROLLER ARE SINGLE

CONDUCTORS, TYPE PE. ITS CONSTRUCTION INCORPORATES A SOLID COPPER CONDUCTOR AND POLYETHYLENE (PE) INSULATION WITH A MINIMUM THICKNESS OF 0.045 INCHES. THE WIRES

SHALL BE UL LISTED FOR DIRECT BURIAL IN IRRIGATION SYSTEMS AND BE RATED AT A MINIMUM OF 30 VAC. WIRE SIZES AND COLORS ARE DEFINED IN THE IRRIGATION PLANS AND OTHER

NOR ANY OF ITS EMPLOYEES WARRANTS NOR ACCEPTS ANY LIABILITY FOR THE USE OF THIS

INFORMATION. NATIONAL AND LOCAL ELECTRICAL CODES SHOULD ALWAYS BE FOLLOWED. WIRING,

SPECIFICATIONS. [PAIGE ELECTRIC CO., LP SPECIFICATION NUMBER P7079D.]

CONTROL VALVE WIRING (24 VOLT AC, NOMINAL):

SOUGHT FROM FIRMS SPECIALIZING IN THIS FIELD.