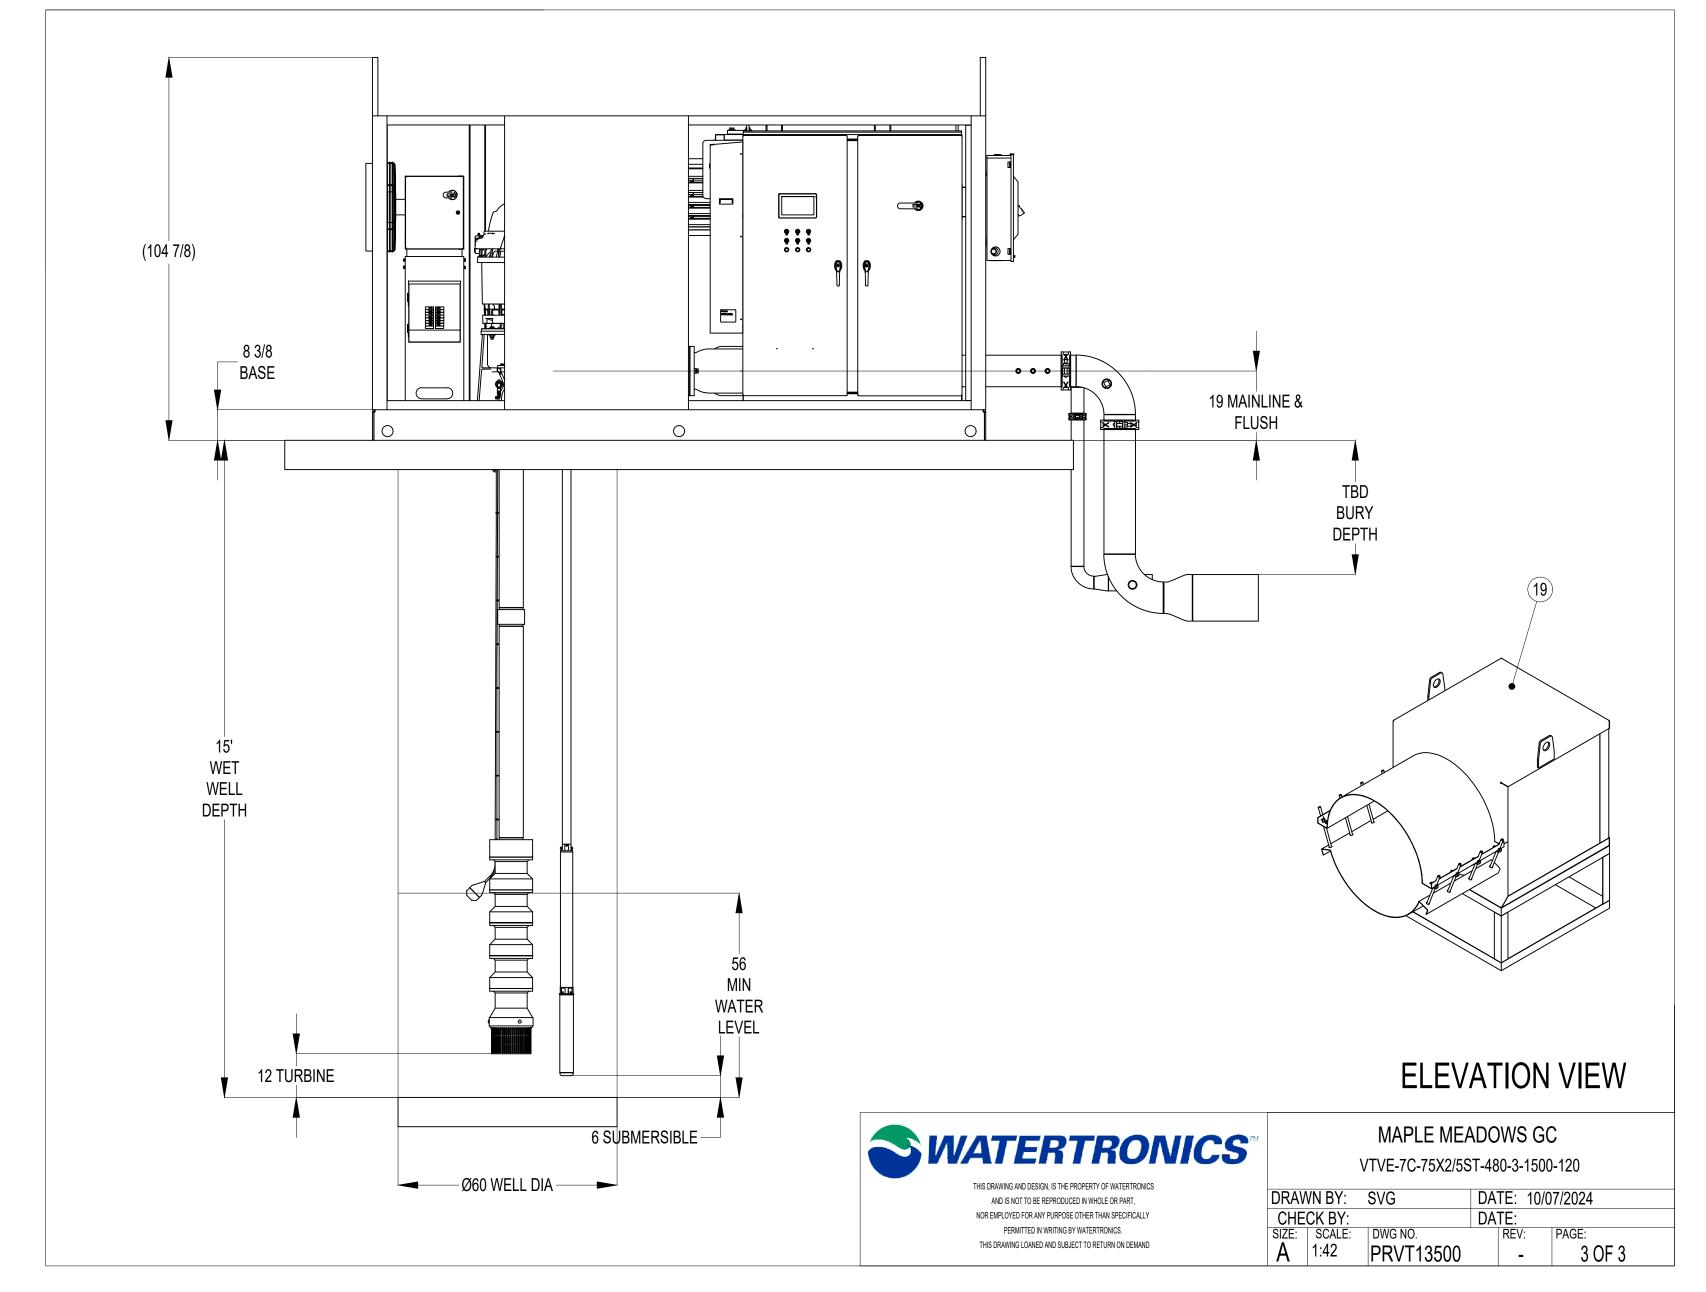

# otes Co Golf Construction Details Meadows Maple

# MAPLE MEADOWS GOLF COURSE

SHEET **DESCRIPTION** LI-0 **COVER** 

**IMPACT COVERAGE PLAN** LI-1 LI-2 HYDRAULIC PIPING PLAN

**ELECTRICAL SCHEMATIC PLAN [TORO]** LI-3A

**ELECTRICAL SCHEMATIC PLAN [RAIN BIRD]** LI-3B

LI-4A SITE IRRIGATION PLAN [TORO]

LI-4B SITE IRRIGATION PLAN [RAIN BIRD]

LI-5 **IRRIGATION DETAILS** LI-6 **IRRIGATION DETAILS** 

LI-7 **IRRIGATION PUMP DETAILS** 

1. THE CONTRACTOR SHALL BE RESPONSIBLE FOR THE REVIEW OF THE ABOVE AND ANY OTHER PLANS THAT PERTAIN TO THE